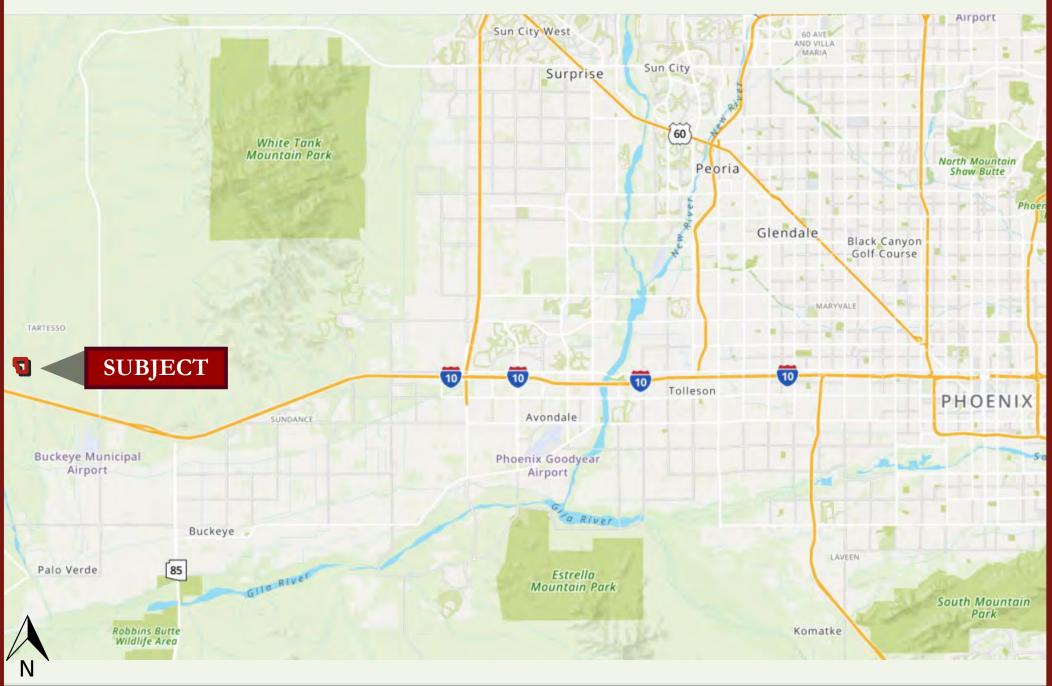

## 311TH AVENUE & McDowell Road

BUCKEYE, ARIZONA

## 311TH AVENUE & McDowell Road

BUCKEYE, ARIZONA

SCOTT TRUITT - DESIGNATED BROKER 8040 E MORGAN TRAIL, SUITE 22 SCOTTSDALE, AZ 85258 OFFICE: 623-977-4900 MOBILE: 602-622-9099 FAX: 888-901-4243

TRUITT@WESTERNLANDCO.NET