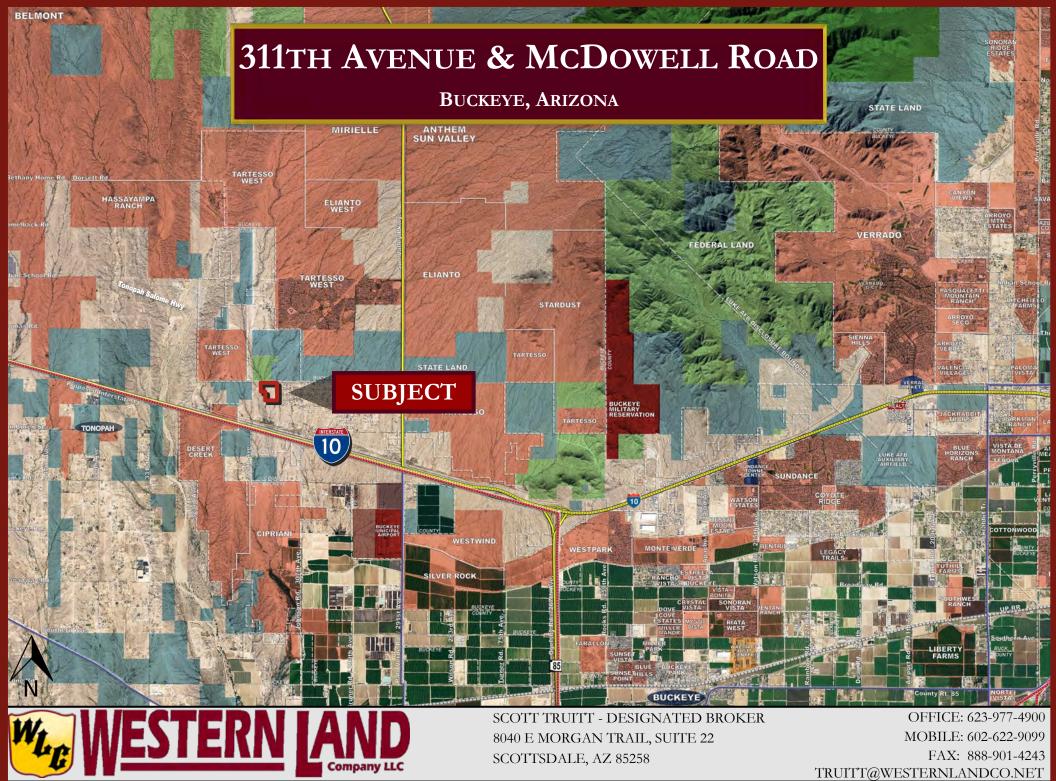

## 311TH AVENUE & McDowell Road

BUCKEYE, ARIZONA

## HIGHLIGHTS:

- 52 (35,000 sqft +) lots
- Water service to the site.
- Paved road access.
- 1/4 mile from Tartesso Master Plan.
- 3 miles from Belmont Master Plan.
- Buckeye has been the fastest growing city for the past decade with a current population of 107,000. Visit www.growbuckeye.com for population