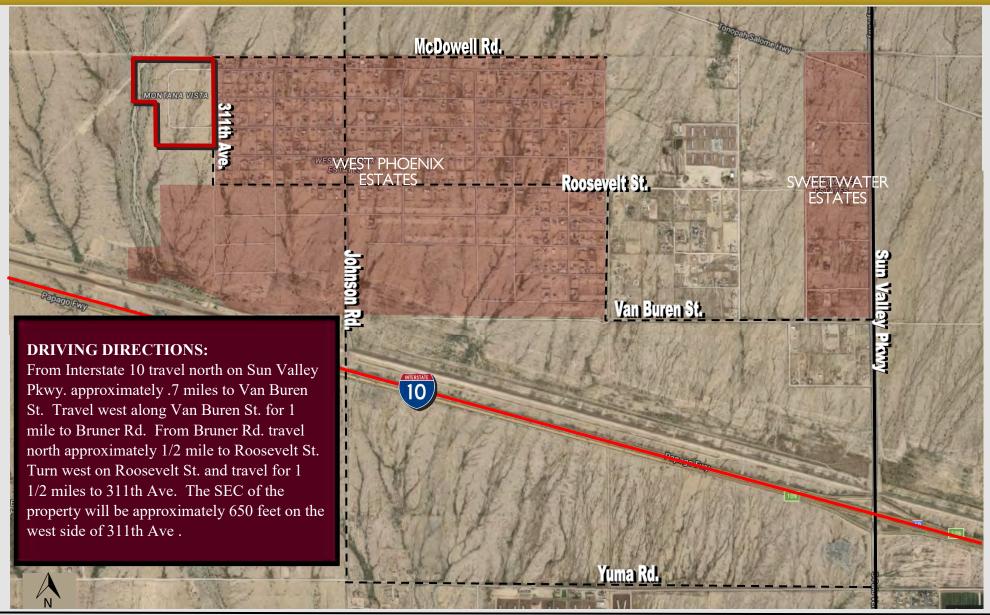

## **State Land**

McDowell Rd.

**PRICE:** \$1,525,000.00

PROPERTY SIZE: 70 +/- acres/52 lots

**TAXES:** \$5,766.38 (2021)

PARCEL NUMBER(S): Upon request

**ZONING:** R1-35

UTILITIES: Power - APS

## HIGHLIGHTS:

- 52 (35,000 sqft +) lots
- Water service to the site.
- Paved road access.
- 1/4 mile from Tartesso Master Plan.
- 3 miles from Belmont Master Plan.
- Buckeye has been the fastest growing city for the past decade with a current population of 107,000. Visit www.growbuckeye.com for population