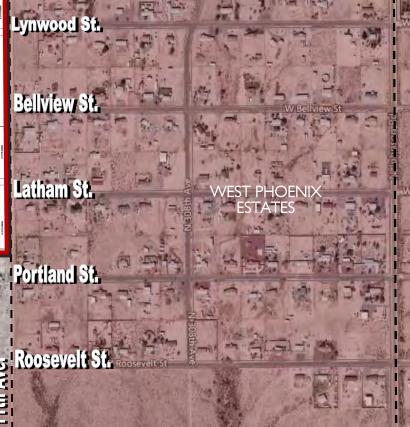

## **State Land**

McDowell Rd.

**PRICE:** \$1,525,000.00

PROPERTY SIZE: 70 +/- acres/52 lots

**TAXES:** \$5,766.38 (2021)

PARCEL NUMBER(S): Upon request

**ZONING:** R1-35

UTILITIES: Power - APS

## HIGHLIGHTS:

- 52 (35,000 sqft +) lots
- Water service to the site.
- Paved road access.
- 1/4 mile from Tartesso Master Plan.
- 3 miles from Belmont Master Plan.
- Buckeye has been the fastest growing city for the past decade with a current population of 107,000. Visit www.growbuckeye.com for population