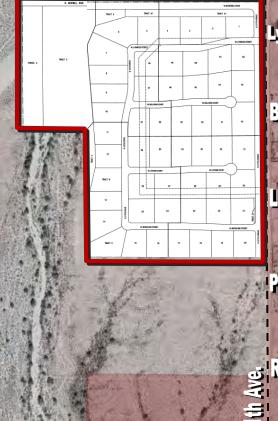

## **State Land**

McDowell Rd.

**PRICE:** \$1,525,000.00

PROPERTY SIZE: 70 +/- acres/52 lots

**TAXES:** \$5,766.38 (2021)

PARCEL NUMBER(S): Upon request

**ZONING:** R1-35

UTILITIES: Power - APS

## HIGHLIGHTS:

- 52 (35,000 sqft +) lots
- Water service to the site.
- Paved road access.
- 1/4 mile from Tartesso Master Plan.
- 3 miles from Belmont Master Plan.
- Buckeye has been the fastest growing city for the past decade with a current population of 107,000. Visit www.growbuckeye.com for population