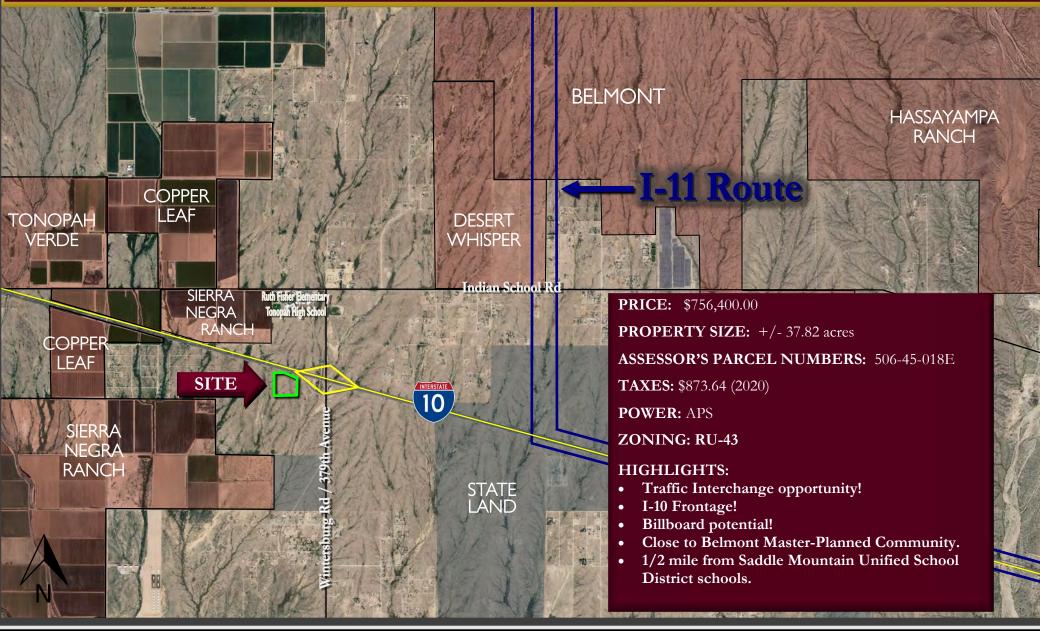

## SWC 379TH AVENUE & INTERSTATE 10

SCOTT TRUITT - DESIGNATED BROKER 8040 E MORGAN TRAIL, SUITE 22 SCOTTSDALE, ARIZONA 85258 TRUITT@WESTERNLANDCO.NET

OFFICE: 623-977-4900 MOBILE: 602-622-9099 FAX: 888-901-4243