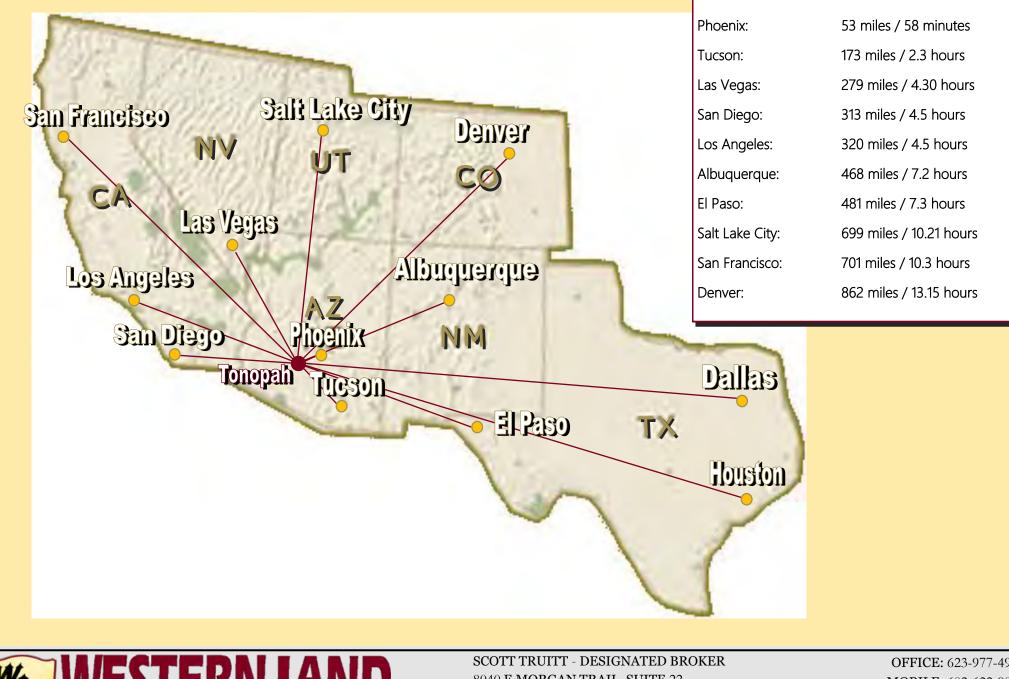

## DISTANCE AND DRIVE TIME TO MAJOR CITIES

SCOTT TRUITT - DESIGNATED BROKER 8040 E MORGAN TRAIL, SUITE 22 SCOTTSDALE, ARIZONA 85258 TRUITT@WESTERNLANDCO.NET

OFFICE: 623-977-4900 MOBILE: 602-622-9099 FAX: 888-901-4243