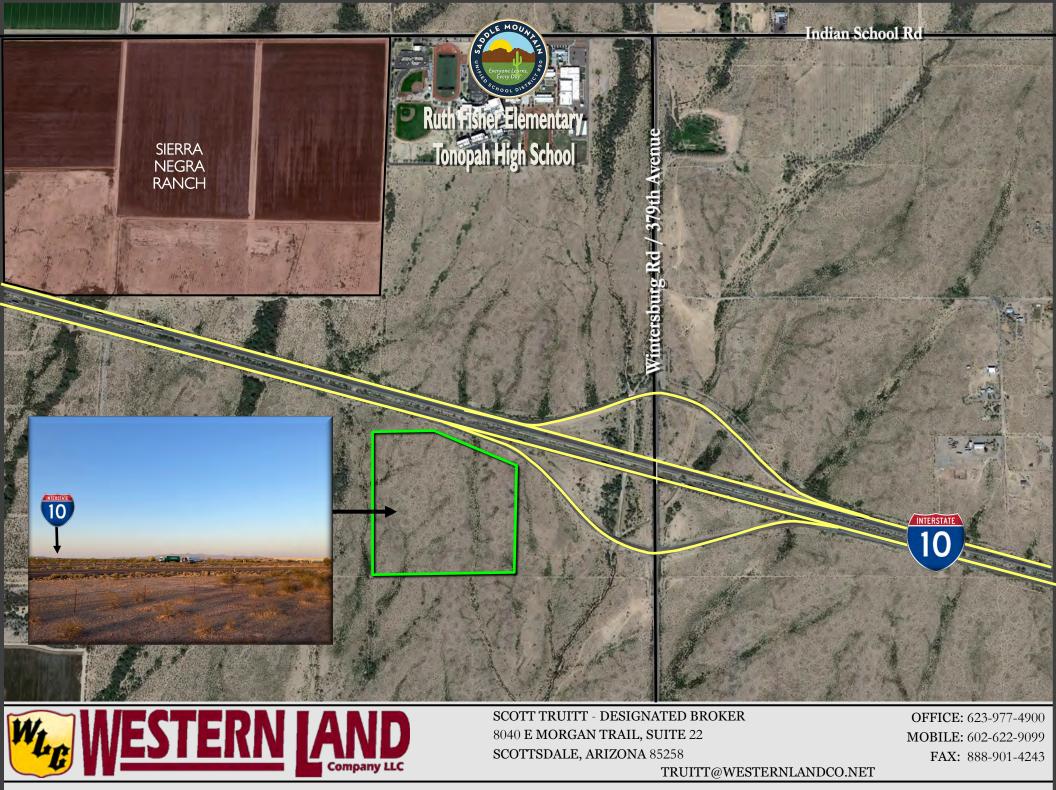

## SWC 379TH AVENUE & INTERSTATE 10

SCOTT TRUITT - DESIGNATED BROKER 8040 E MORGAN TRAIL, SUITE 22 SCOTTSDALE, ARIZONA 85258 TRUITT@WESTERNLANDCO.NET

OFFICE: 623-977-4900 MOBILE: 602-622-9099 FAX: 888-901-4243