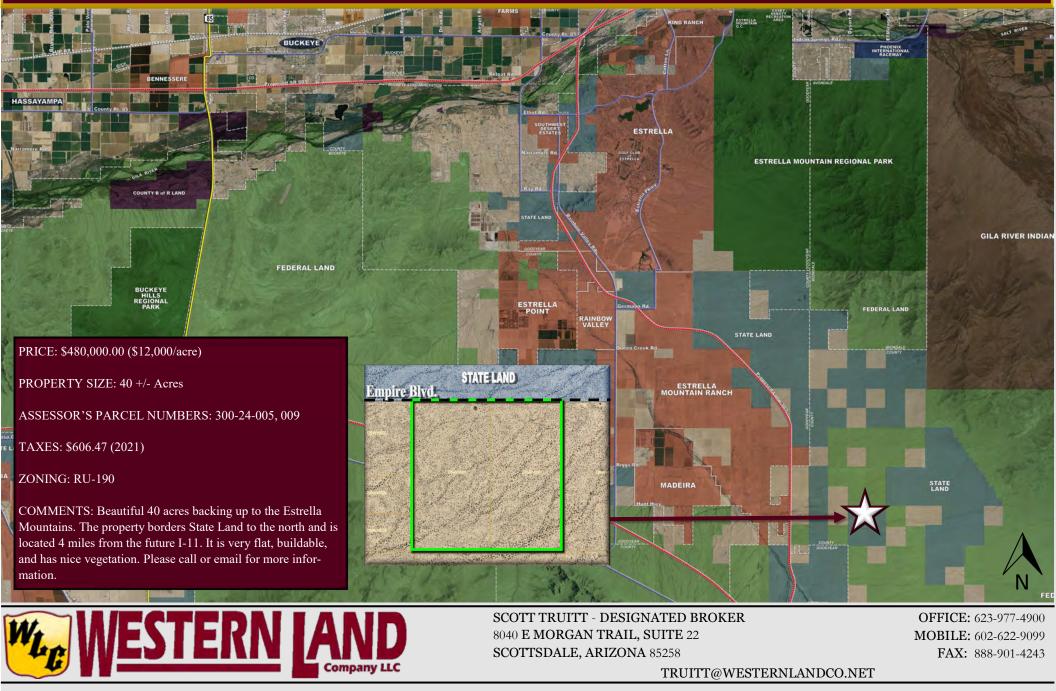

## 115th Avenue Alignment & Empire Boulevard Goodyear, Arizona

Notice: All information contained herein is based upon information and sources deemed to be reliable, however, Western Land Company, LLC., its Owners, Designated Broker, Officers or Assigns, and Sales Associates will not be held responsible for any inaccuracies; further, it is recommended to all parties to satisfy themselves as to the accuracy of all information provided.