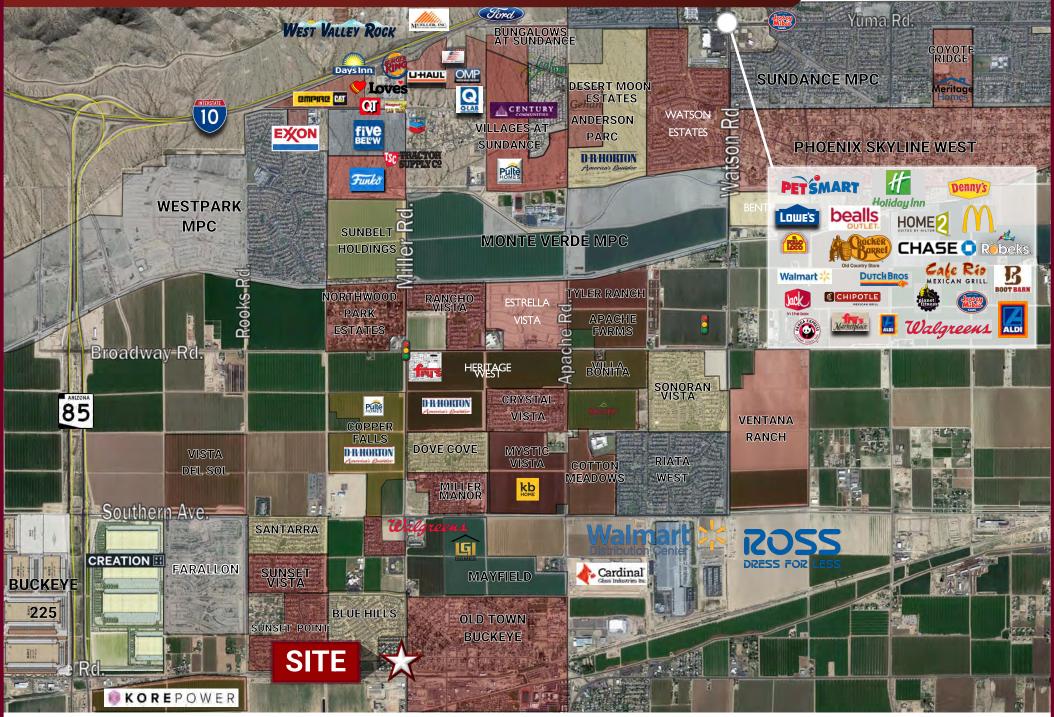

### (NWC) MILLER ROAD & BASELINE ROAD **BUCKEYE, ARIZONA**





#### **DETAILS**

- **SIZE: 3.5 +/- acres**
- PRICE: \$15.00 psf (\$2,286,900.00)
- ASSESSOR'S PARCEL NUMBER: 504-40-025H
- **ZONING: Commercial Center, City of Buckeye**

#### SCOTT TRUITT - DESIGNATED BROKER

TRUITT@WESTERNLANDCO.NET



WWW.WESTERNLANDCO.NET



O: 623-977-4900 M: 602-622-9099 F: 888-901-4243

### **HIGHLIGHTS**

- Hard corner!
- Zoning allows for storage, retail, gas, office, multifamily, and many other uses.
- Buckeye has been the fastest growing city for the past decade with a current population of 114,000. Visit www.growbuckeye.com for population and demographics.
- Average household income: \$113,647.00
- Median age: 34.5

## (NWC) MILLER ROAD & BASELINE ROAD BUCKEYE, ARIZONA





### (NWC) MILLER ROAD & BASELINE ROAD BUCKEYE, ARIZONA





# (NWC) MILLER ROAD & BASELINE ROAD BUCKEYE, ARIZONA