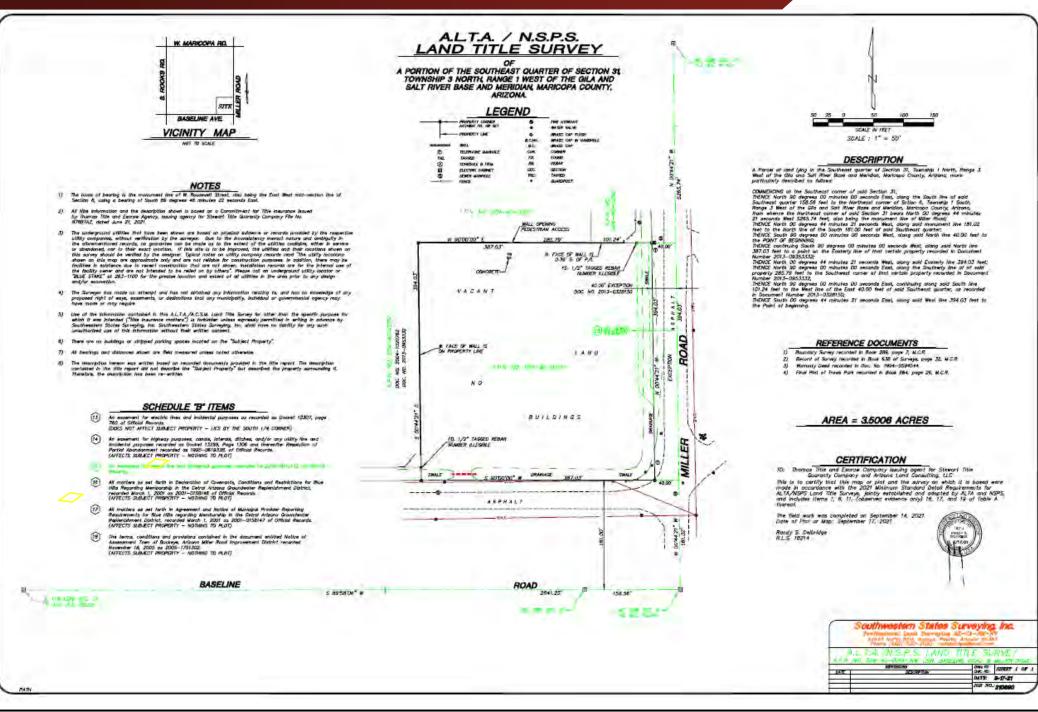

#### **DETAILS**

- **SIZE: 3.5 +/- acres**
- PRICE: \$15.00 psf (\$2,286,900.00)
- ASSESSOR'S PARCEL NUMBER: 504-40-025H
- **ZONING: Commercial Center, City of Buckeye**