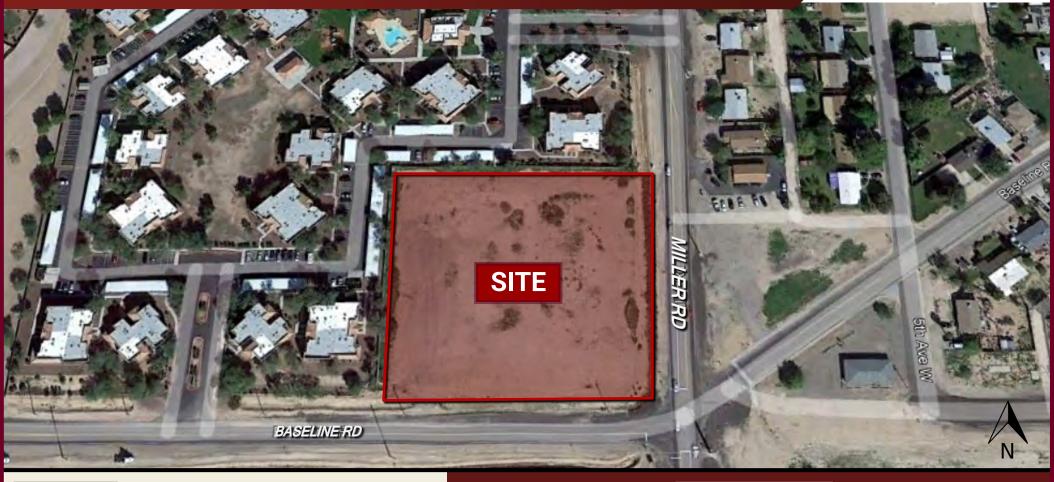

### (NWC) MILLER ROAD & BASELINE ROAD **BUCKEYE, ARIZONA**

#### **DETAILS**

- **SIZE: 3.5 +/- acres**
- PRICE: \$15.00 psf (\$2,286,900.00)
- ASSESSOR'S PARCEL NUMBER: 504-40-025H
- **ZONING: Commercial Center, City of Buckeye**

### **HIGHLIGHTS**

- Hard corner!
- Zoning allows for storage, retail, gas, office, multifamily, and many other uses.
- Buckeye has been the fastest growing city for the past decade with a current population of 114,000. Visit www.growbuckeye.com for population and demographics.
- Average household income: \$113,647.00
- Median age: 34.5