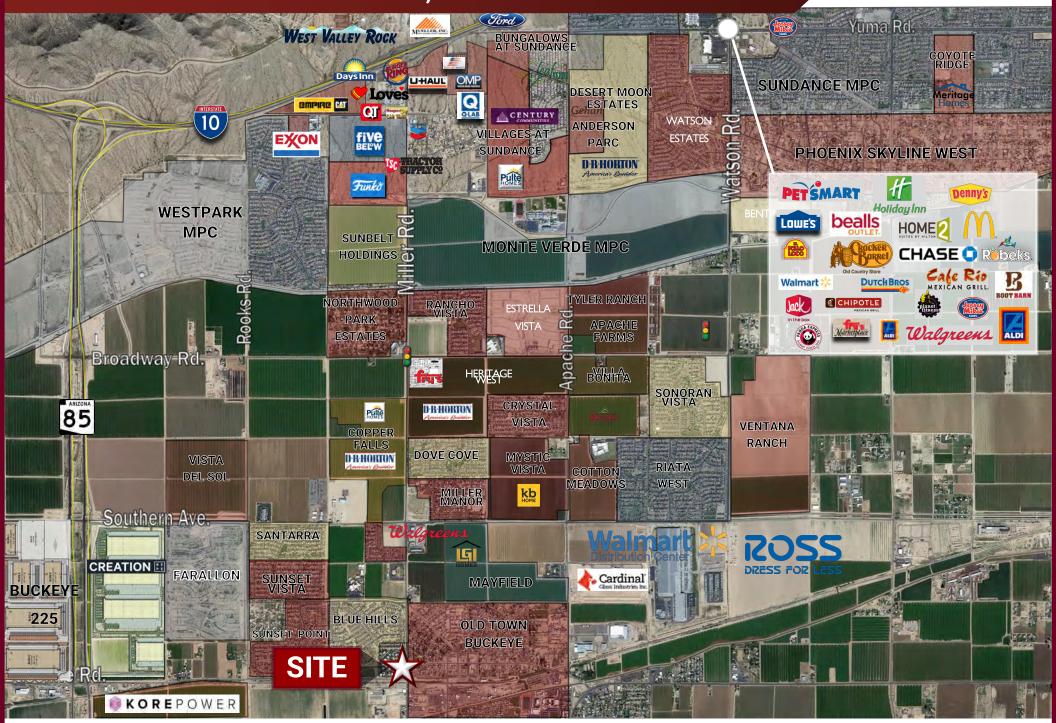

### (NWC) MILLER ROAD & BASELINE ROAD **BUCKEYE, ARIZONA**





#### **DETAILS**

- **SIZE: 3.5 +/- acres**
- PRICE: Call for price.
- ASSESSOR'S PARCEL NUMBER: 504-40-025H
- **ZONING: Commercial Center, City of Buckeye**

#### SCOTT TRUITT - DESIGNATED BROKER

TRUITT@WESTERNLANDCO.NET



WWW.WESTERNLANDCO.NET



O: 623-977-4900 M: 602-622-9099 F: 888-901-4243

### **HIGHLIGHTS**

- Hard corner!
- Zoning allows for storage, retail, gas, office, multifamily, and many other uses.
- Buckeye has been the fastest growing city for the past decade with a current population of 120,000. Visit www.growbuckeye.com for population and demographics.
- Average household income: \$113,647.00
- Median age: 34.5

## (NWC) MILLER ROAD & BASELINE ROAD BUCKEYE, ARIZONA





### (NWC) MILLER ROAD & BASELINE ROAD BUCKEYE, ARIZONA





# (NWC) MILLER ROAD & BASELINE ROAD BUCKEYE, ARIZONA