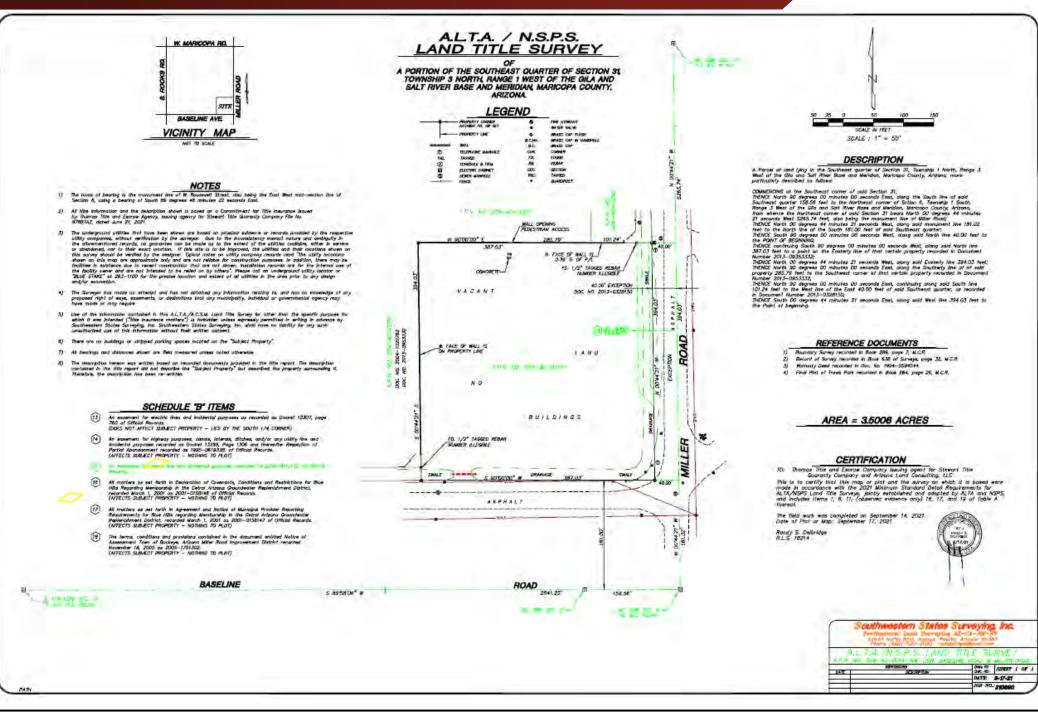

#### **DETAILS**

- **SIZE: 3.5 +/- acres**
- PRICE: Call for price.
- ASSESSOR'S PARCEL NUMBER: 504-40-025H
- **ZONING: Commercial Center, City of Buckeye**

### (NWC) MILLER ROAD & BASELINE ROAD BUCKEYE, ARIZONA