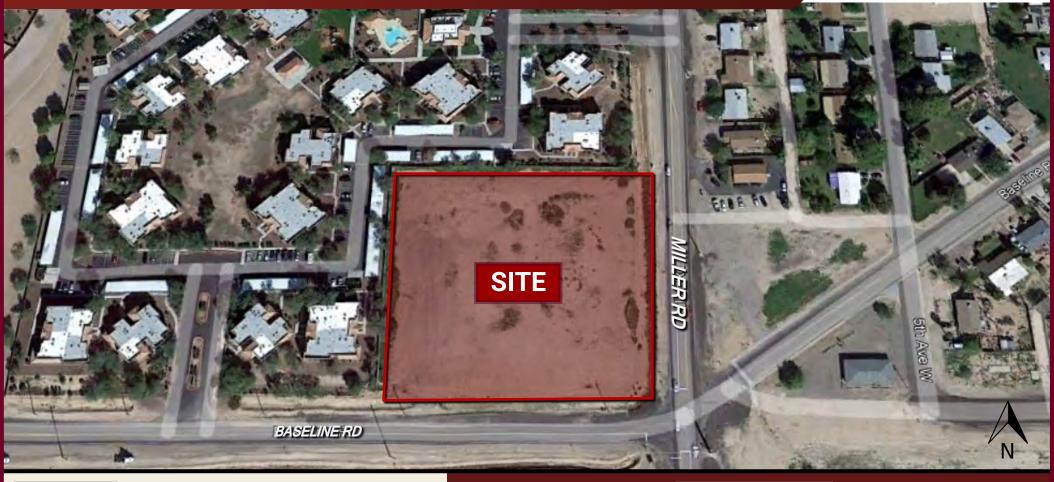

### (NWC) MILLER ROAD & BASELINE ROAD **BUCKEYE, ARIZONA**

#### **DETAILS**

- **SIZE: 3.5 +/- acres**
- PRICE: Call for price.
- ASSESSOR'S PARCEL NUMBER: 504-40-025H
- **ZONING: Commercial Center, City of Buckeye**

### **HIGHLIGHTS**

- Hard corner!
- Zoning allows for storage, retail, gas, office, multifamily, and many other uses.
- Buckeye has been the fastest growing city for the past decade with a current population of 120,000. Visit www.growbuckeye.com for population and demographics.
- Average household income: \$113,647.00
- Median age: 34.5