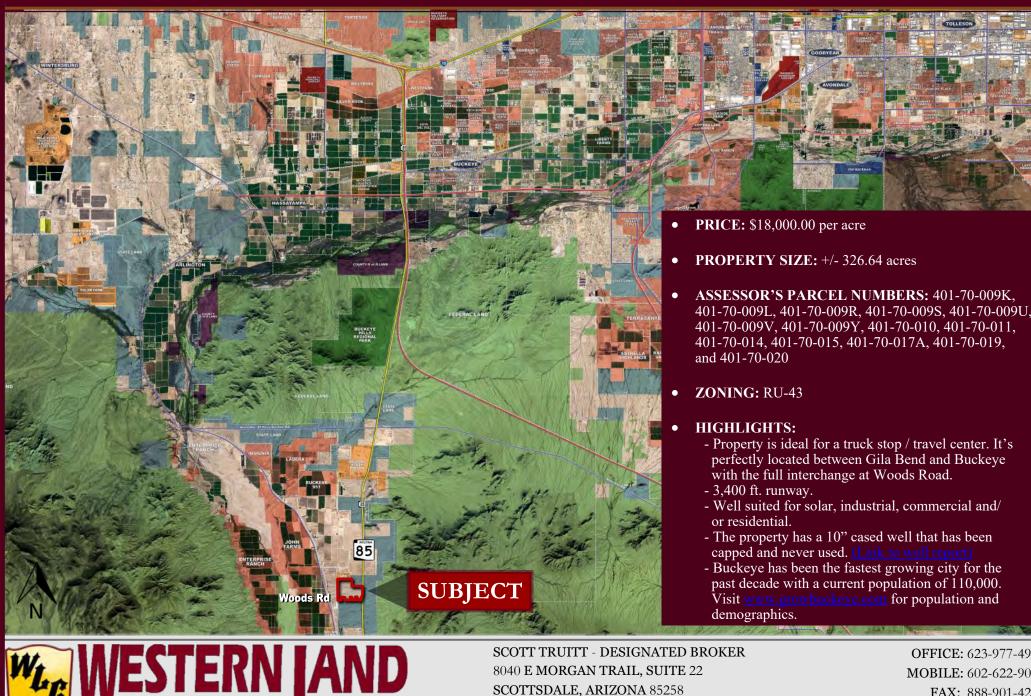

## STATE ROUTE 85 & WOODS ROAD

**OFFICE:** 623-977-4900 MOBILE: 602-622-9099 FAX: 888-901-4243 TRUITT@WESTERNLANDCO.NET

Notice: All information contained herein is based upon information and sources deemed to be reliable, however, Western Land Company, LLC., its Owners, Designated Broker, Officers or Assigns, and Sales Associates will not be held responsible for any inaccuracies; further, it is recommended to all parties to satisfy themselves as to the accuracy of all information provided.