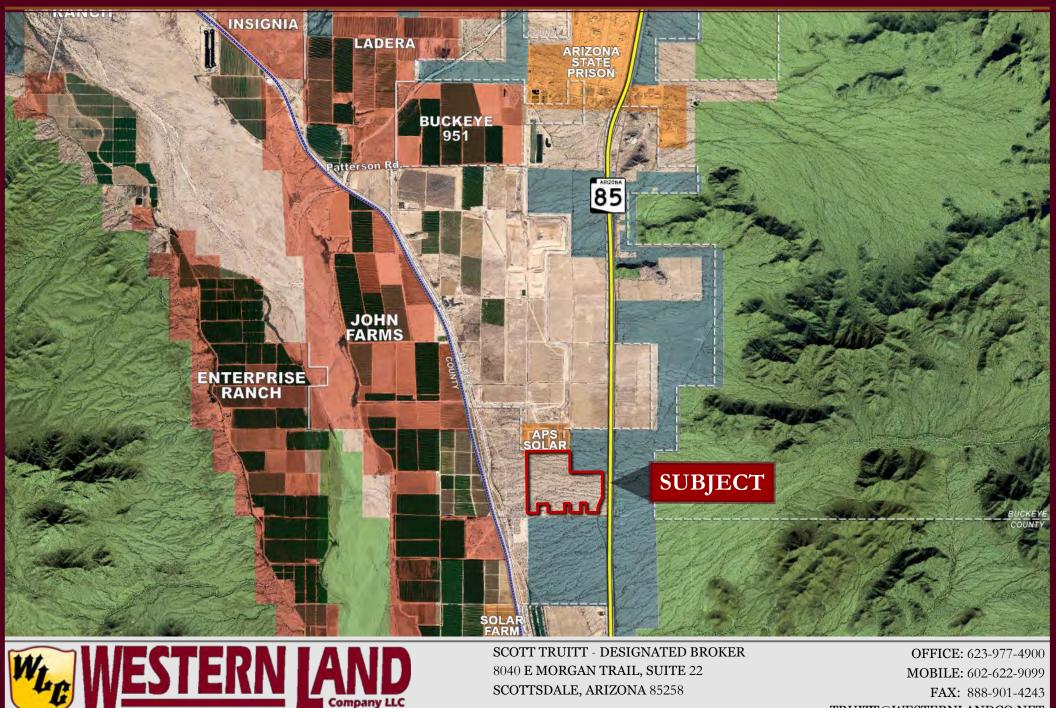

## STATE ROUTE 85 & WOODS ROAD

Notice: All information contained herein is based upon information and sources deemed to be reliable, however, Western Land Company, LLC., its Owners, Designated Broker, Officers or Assigns, and Sales Associates will not be held responsible for any inaccuracies; further, it is recommended to all parties to satisfy themselves as to the accuracy of all information provided.