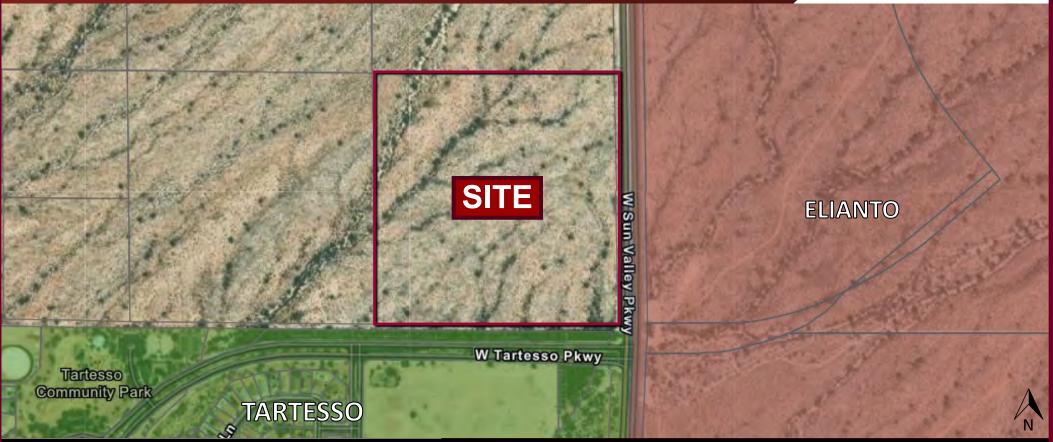

# (NWC) SUN VALLEY PARKWAY & TARTESSO PARKWAY BUCKEYE, ARIZONA

### DETAILS

- SIZE: 36.78+/- acres
- PRICE: \$2.00 psf. (\$3,204,000.00)
- ZONING: Commercial Center
- PARCEL NUMBER: 504-04-005K
- UTILITIES: Power—APS, Phone—CenturyLink, Water/ Sewer—City of Buckeye

### HIGHLIGHTS

WESTERN LAND

- Excellent commercial/multi-family opportunity. (Current zoning allows for 15 DUA)
- Paved road access.
- Adjacent to Tartesso Master Plan.
- 3 miles from Belmont Master Plan.
- Buckeye has been the fastest growing city for the past decade with a current population of 120,000. Visit www.growbuckeye.com for population and demographics.