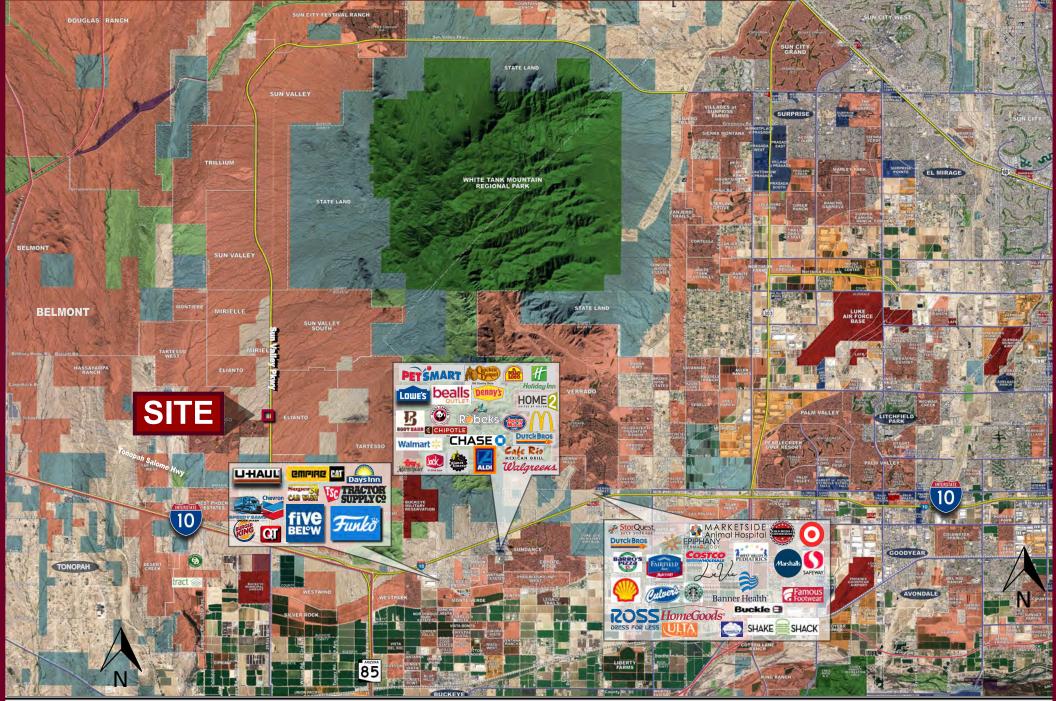

### HIGHLIGHTS

WESTERN LAND

- Excellent commercial/multi-family opportunity. (Current zoning allows for 15 DUA)
- Paved road access.
- Adjacent to Tartesso Master Plan.
- 3 miles from Belmont Master Plan.
- Buckeye has been the fastest growing city for the past decade with a current population of 120,000. Visit www.growbuckeye.com for population and demographics.