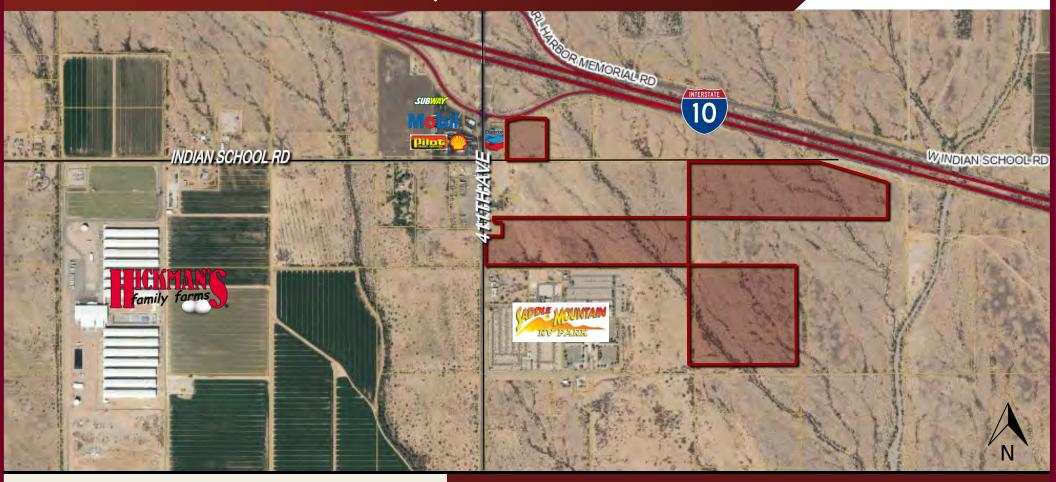

## 411TH AVENUE & INTERSTATE 10 TONOPAH, ARIZONA

### **DETAILS**

- SIZE: 121 +/- acres
- PRICE: \$40,000 per acre (\$4,848,800.00)
- PARCEL NUMBERS: 506-34-013, 032B, 034B, and 034C
- ZONING: RU-43

#### **HIGHLIGHTS**

- Fantastic investment or industrial opportunity off of Interstate 10.
- Easy access with a built out traffic interchange at 411th Avenue and I-10.
- Multiple planned communities within close range of the property.