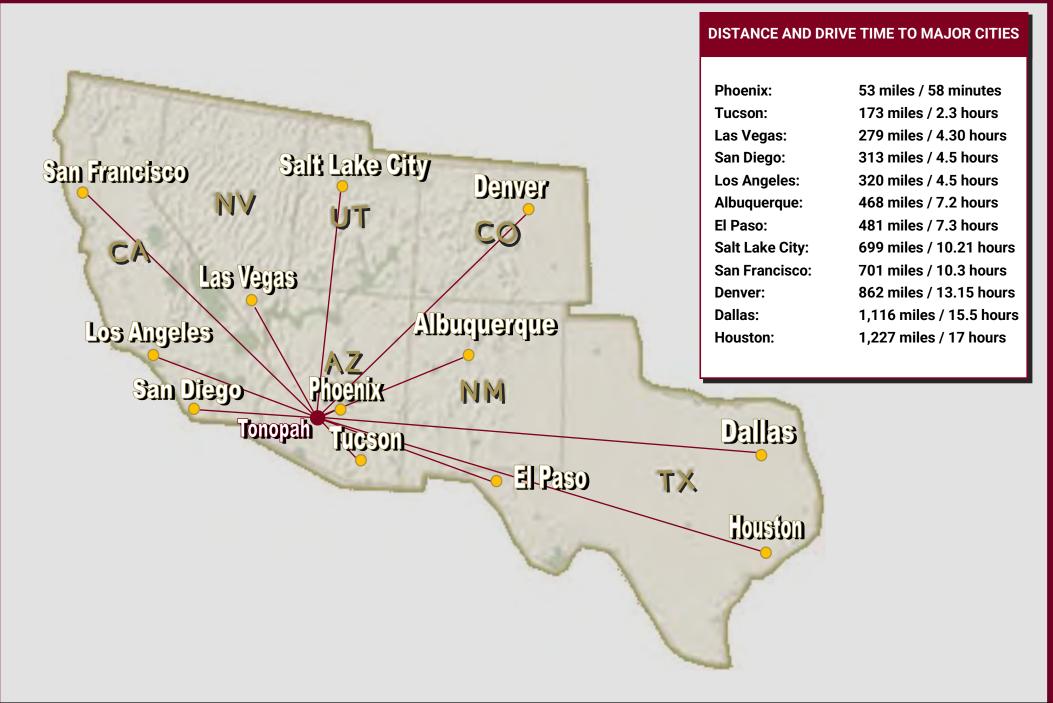

#### **HIGHLIGHTS**

- Fantastic investment or industrial opportunity off of Interstate 10.
- Easy access with a built out traffic interchange at 411th Avenue and I-10.
- Multiple planned communities within close range of the property.