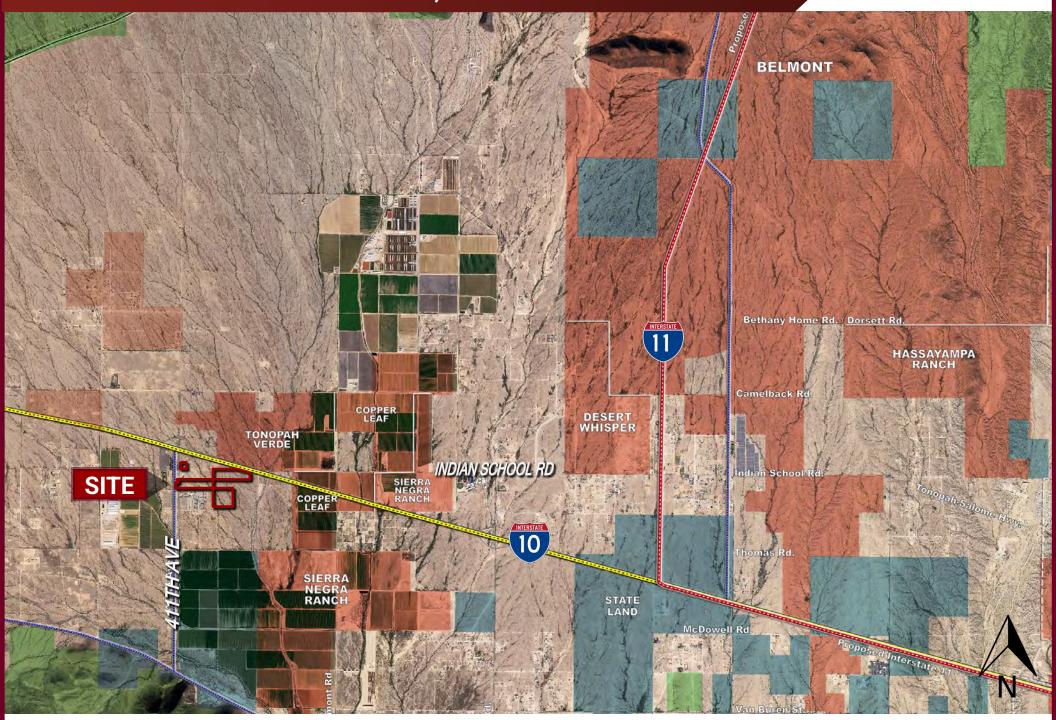

#### **HIGHLIGHTS**

- Fantastic investment or industrial opportunity off of Interstate 10.
- Easy access with a built out traffic interchange at 411th Avenue and I-10.
- Multiple planned communities within close range of the property.