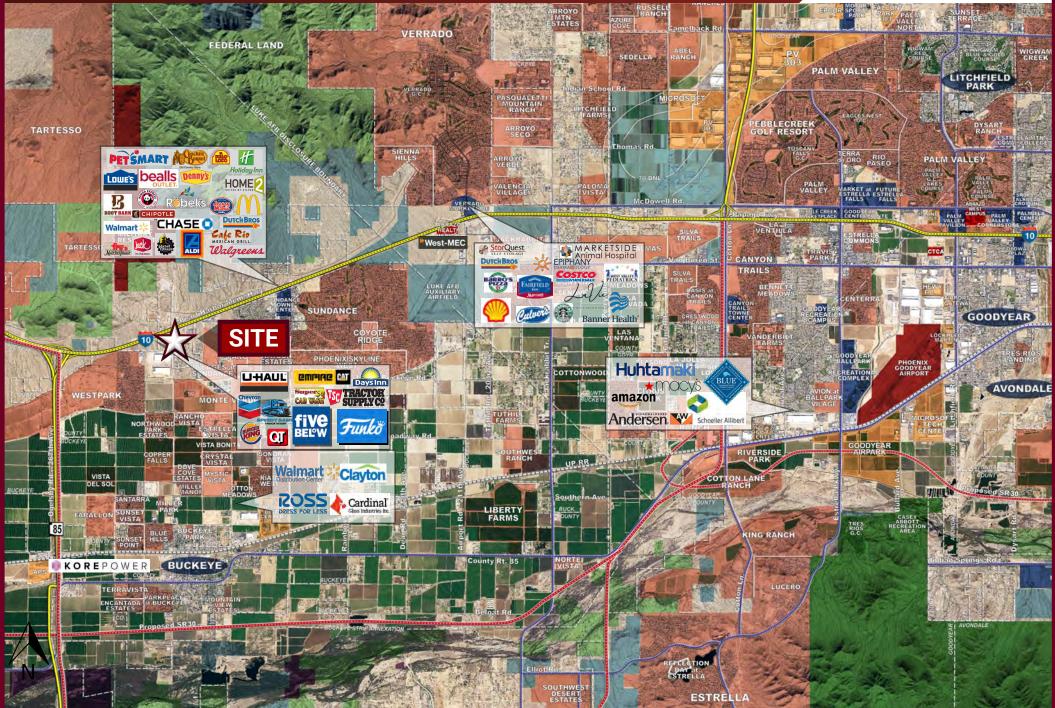

## HIGHLIGHTS

- Immediate access off of I-10 from the Miller Road traffic interchange.
- Ideal for multiple commercial and industrial uses.
- Buckeye has been the fastest growing city for the past decade with a current population of 114,000. Visit www.growbuckeye.com for population and demographics.
- Abundant labor force.
  - Easy access to Southern California via I-10.