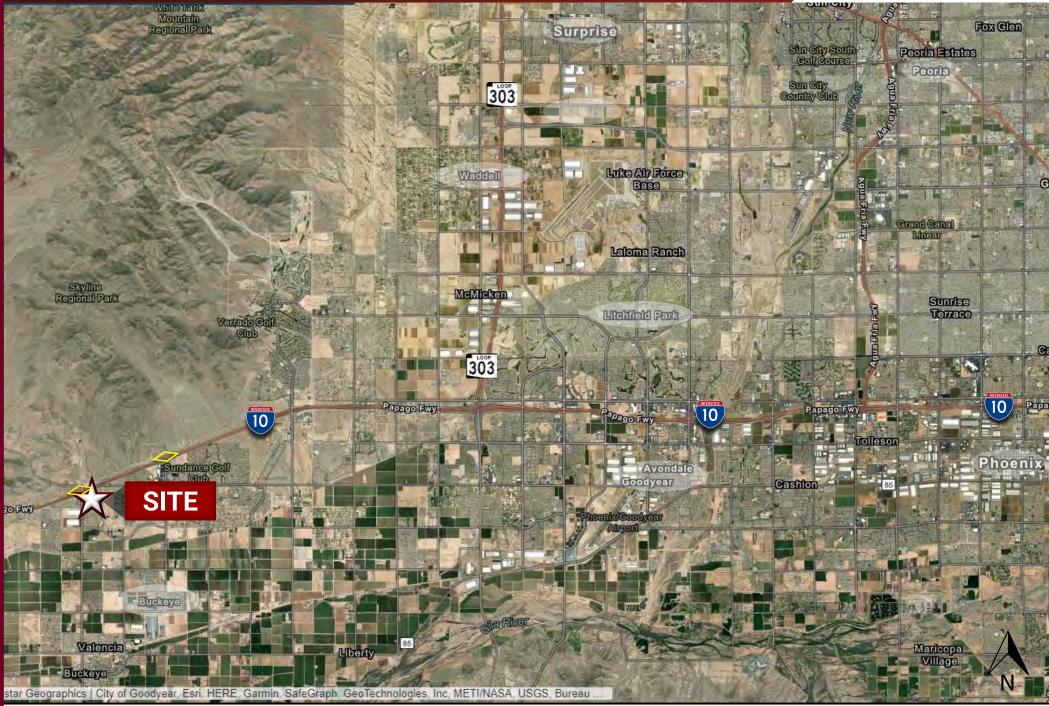

#### DETAILS

- SIZE: 17.42 +/- acres
- PRICE: Call for price
- ASSESSOR'S PARCEL NUMBER: 504-63-007W, 504-63-007X, and 504-63-007Y
- ZONING: General Commerce (Commercial/Industrial)
- UTILITIES: Water & Sewer City of Buckeye, Power APS

SCOTT TRUITT - DESIGNATED BROKER

WWW.WESTERNLANDCO.NET



O: 623-977-4900 M: 602-622-9099 F: 888-901-4243

## HIGHLIGHTS

- Immediate access off of I-10 from the Miller Road traffic interchange.
- Ideal for multiple commercial and industrial uses.
- Buckeye has been the fastest growing city for the past decade with a current population of 114,000. Visit www.growbuckeye.com for population and demographics.
- Abundant labor force.
  - Easy access to Southern California via I-10.



WESTERN LAND









#### DISTANCE AND DRIVE TIME TO MAJOR CITIES