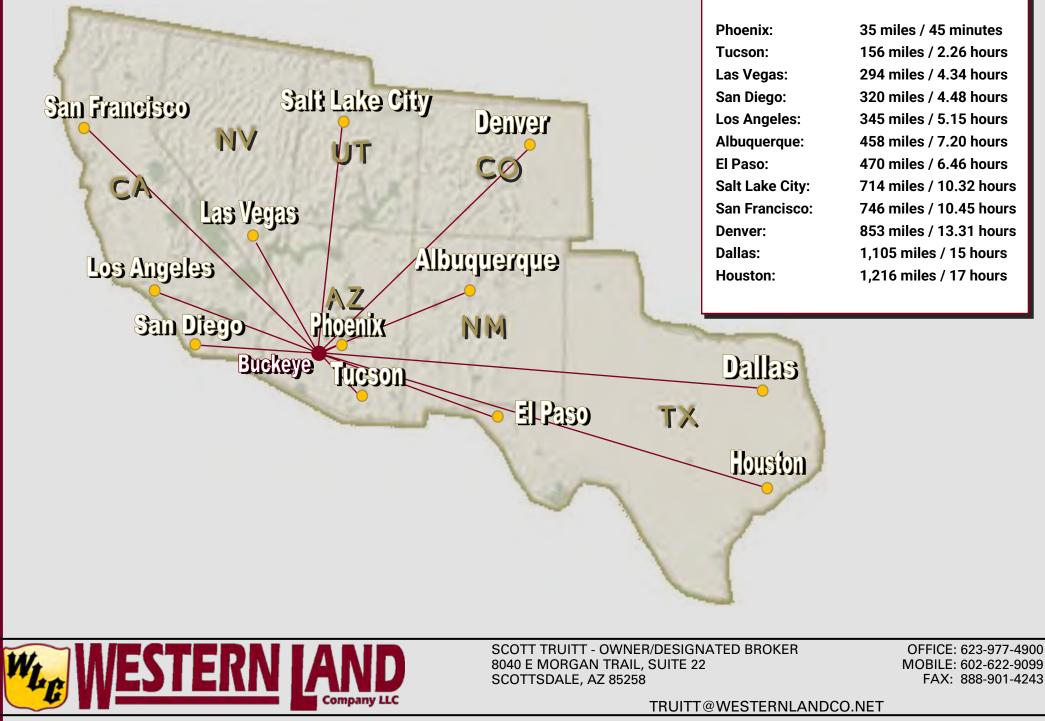

#### DETAILS

- SIZE: 17.42 +/- acres
- PRICE: Call for price
- ASSESSOR'S PARCEL NUMBER: 504-63-007W, 504-63-007X, and 504-63-007Y
- ZONING: General Commerce (Commercial/Industrial)
- UTILITIES: Water & Sewer City of Buckeye, Power APS

SCOTT TRUITT - DESIGNATED BROKER

WWW.WESTERNLANDCO.NET



O: 623-977-4900 M: 602-622-9099 F: 888-901-4243

## HIGHLIGHTS

- Immediate access off of I-10 from the Miller Road traffic interchange.
- Ideal for multiple commercial and industrial uses.
- Buckeye has been the fastest growing city for the past decade with a current population of 114,000. Visit www.growbuckeye.com for population and demographics.
- Abundant labor force.
  - Easy access to Southern California via I-10.



WESTERN LAND









#### DISTANCE AND DRIVE TIME TO MAJOR CITIES