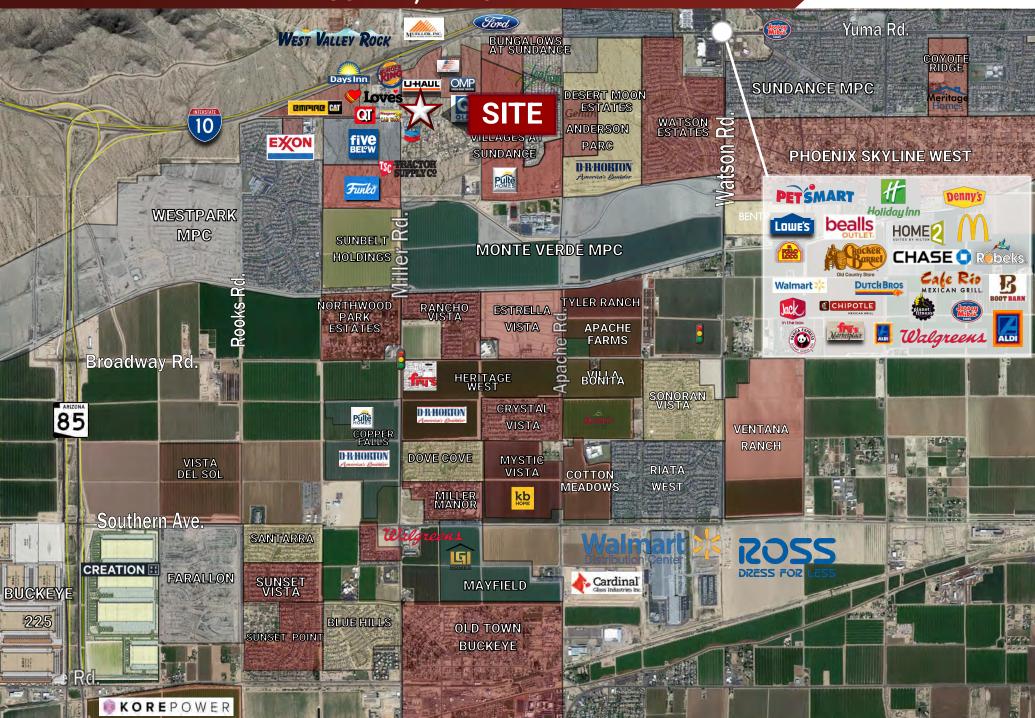

## HIGHLIGHTS

- Immediate access off of I-10 from the Miller Road traffic interchange.
- Ideal for multiple commercial and industrial uses.
- Buckeye has been the fastest growing city for the past decade with a current population of 114,000. Visit www.growbuckeye.com for population and demographics.
- Abundant labor force.
  - Easy access to Southern California via I-10.