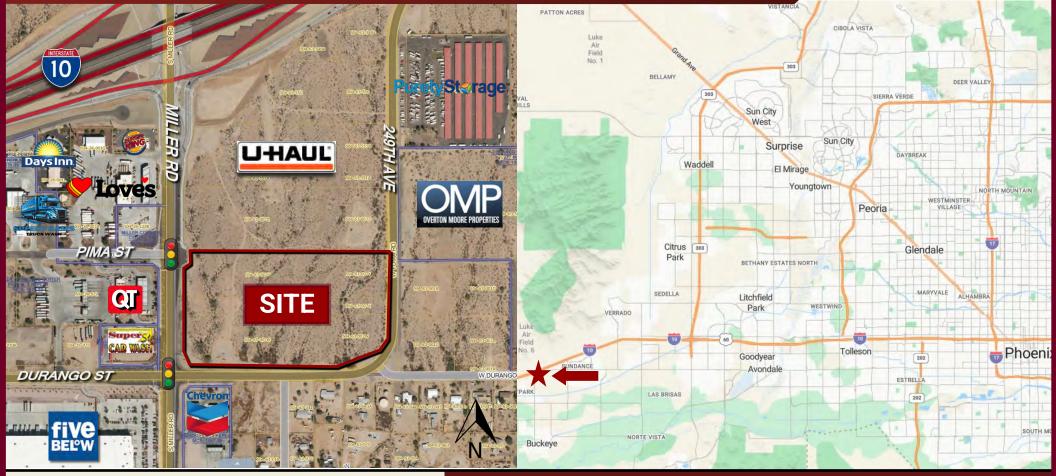

## HIGHLIGHTS

- Immediate access off of I-10 from the Miller Road traffic interchange.
- Ideal for multiple commercial and industrial uses.
- Buckeye has been the fastest growing city for the past decade with a current population of 114,000. Visit www.growbuckeye.com for population and demographics.
- Abundant labor force.
  - Easy access to Southern California via I-10.