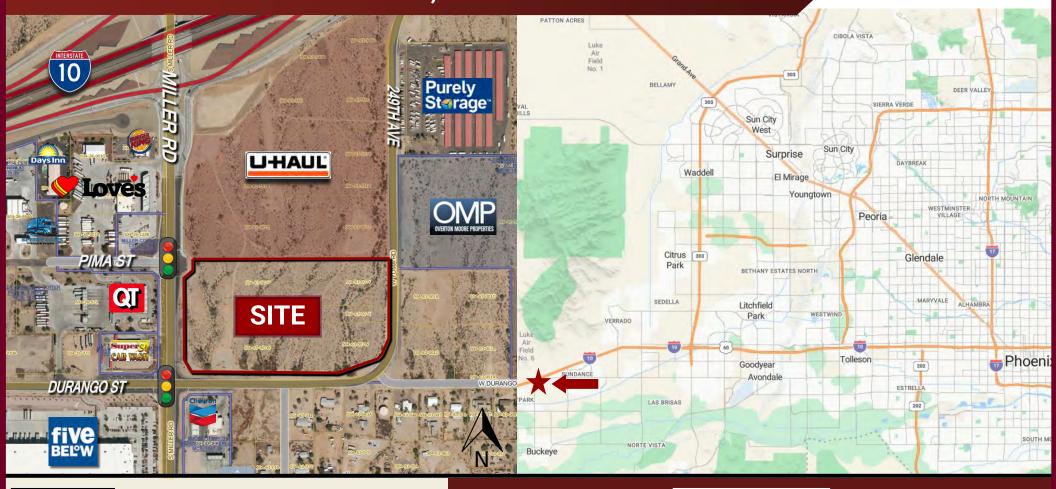

## (NEC) MILLER ROAD & DURANGO ST **BUCKEYE, ARIZONA**

### **HIGHLIGHTS**

- Immediate access off of I-10 from the Miller Road traffic interchange.
- Ideal for multiple commercial and industrial uses.
- Buckeye has been the fastest growing city for the past decade with a current population of 120,000. Visit www.growbuckeye.com for population and demographics.
- Abundant labor force.
- Easy access to Southern California via I-10.