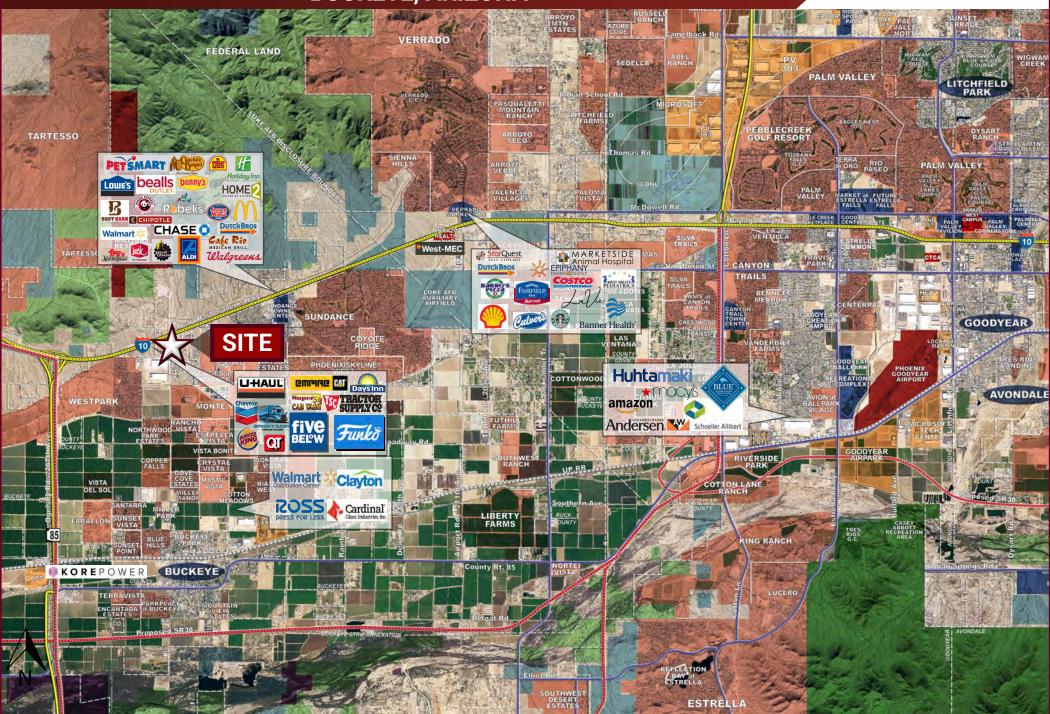

- SIZE: 17.42 +/- acres
- PRICE: \$20.00 psf (\$15,179,620.00)
- ASSESSOR'S PARCEL NUMBER: 504-63-007W, X, Y
- **ZONING:** General Commercial/Industrial)
- UTILITIES: Water & Sewer City of Buckeye, Power APS

#### SCOTT TRUITT - DESIGNATED BROKER



TRUITT@WESTERNLANDCO.NET



WWW.WESTERNLANDCO.NET



### **HIGHLIGHTS**

- Immediate access off of I-10 from the Miller Road traffic interchange.
- Ideal for multiple commercial and industrial uses.
- Buckeye has been the fastest growing city for the past decade with a current population of 120,000. Visit www.growbuckeye.com for population and demographics.
- Abundant labor force.
- Easy access to Southern California via I-10.

## (NEC) MILLER ROAD & DURANGO STREET BUCKEYE, ARIZONA





# (NEC) MILLER ROAD & DURANGO STREET BUCKEYE, ARIZONA





# (NEC) MILLER ROAD & DURANGO STREET BUCKEYE, ARIZONA









SCOTT TRUITT - OWNER/DESIGNATED BROKER 8040 E MORGAN TRAIL, SUITE 22 SCOTTSDALE, AZ 85258

TE 22 MOBILE: 602-622-9099 FAX: 888-901-4243

OFFICE: 623-977-4900

### TRUITT@WESTERNLANDCO.NET