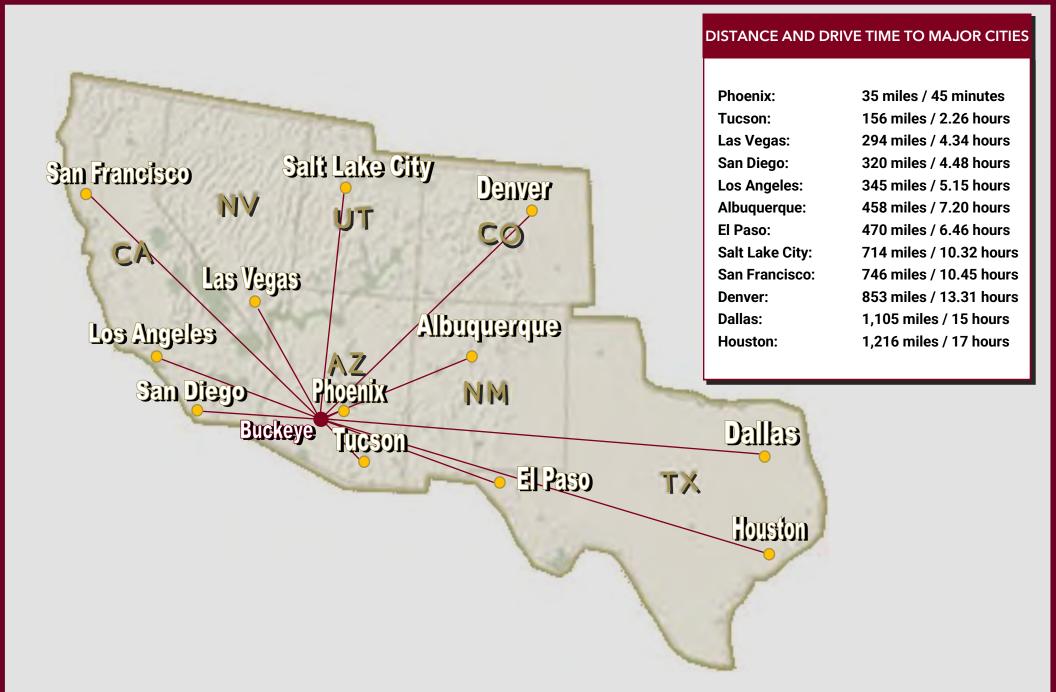

0)
- ASSESSOR'S PARCEL NUMBER: 504-63-007W, X, Y
- **ZONING:** General Commercial/Industrial)
- UTILITIES: Water & Sewer City of Buckeye, Power APS

#### SCOTT TRUITT - DESIGNATED BROKER



TRUITT@WESTERNLANDCO.NET



WWW.WESTERNLANDCO.NET



### **HIGHLIGHTS**

- Immediate access off of I-10 from the Miller Road traffic interchange.
- Ideal for multiple commercial and industrial uses.
- Buckeye has been the fastest growing city for the past decade with a current population of 120,000. Visit www.growbuckeye.com for population and demographics.
- Abundant labor force.
- Easy access to Southern California via I-10.

## (NEC) MILLER ROAD & DURANGO STREET BUCKEYE, ARIZONA





# (NEC) MILLER ROAD & DURANGO STREET BUCKEYE, ARIZONA





# (NEC) MILLER ROAD & DURANGO STREET BUCKEYE, ARIZONA









SCOTT TRUITT - OWNER/DESIGNATED BROKER 8040 E MORGAN TRAIL, SUITE 22 SCOTTSDALE, AZ 85258

TE 22 MOBILE: 602-622-9099 FAX: 888-901-4243

OFFICE: 623-977-4900

### TRUITT@WESTERNLANDCO.NET