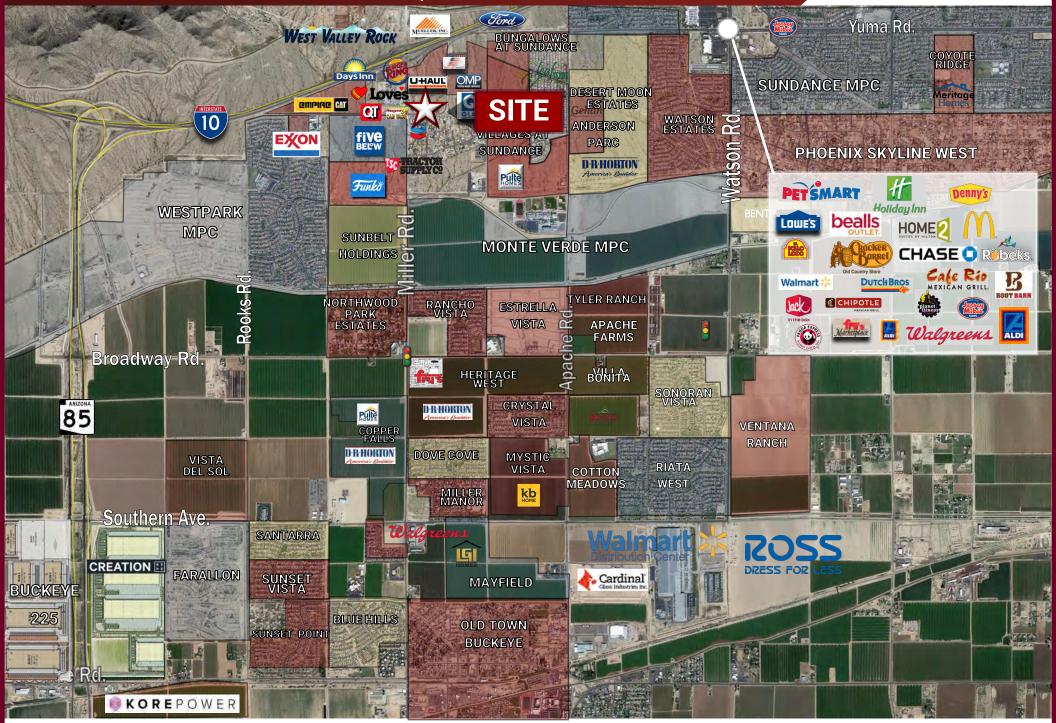

OAD & DURANGO ST **BUCKEYE, ARIZONA**





### **DETAILS**

- SIZE: 17.42 +/- acres
- PRICE: \$20.00 psf (\$15,179,620.00)
- ASSESSOR'S PARCEL NUMBER: 504-63-007W, X, Y
- **ZONING:** General Commercial/Industrial)
- UTILITIES: Water & Sewer City of Buckeye, Power APS

#### SCOTT TRUITT - DESIGNATED BROKER



TRUITT@WESTERNLANDCO.NET



WWW.WESTERNLANDCO.NET



### **HIGHLIGHTS**

- Immediate access off of I-10 from the Miller Road traffic interchange.
- Ideal for multiple commercial and industrial uses.
- Buckeye has been the fastest growing city for the past decade with a current population of 120,000. Visit www.growbuckeye.com for population and demographics.
- Abundant labor force.
- Easy access to Southern California via I-10.

## (NEC) MILLER ROAD & DURANGO STREET BUCKEYE, ARIZONA





# (NEC) MILLER ROAD & DURANGO STREET BUCKEYE, ARIZONA





# (NEC) MILLER ROAD & DURANGO STREET BUCKEYE, ARIZONA









SCOTT TRUITT - OWNER/DESIGNATED BROKER 8040 E MORGAN TRAIL, SUITE 22 SCOTTSDALE, AZ 85258

TE 22 MOBILE: 602-622-9099 FAX: 888-901-4243

OFFICE: 623-977-4900

### TRUITT@WESTERNLANDCO.NET