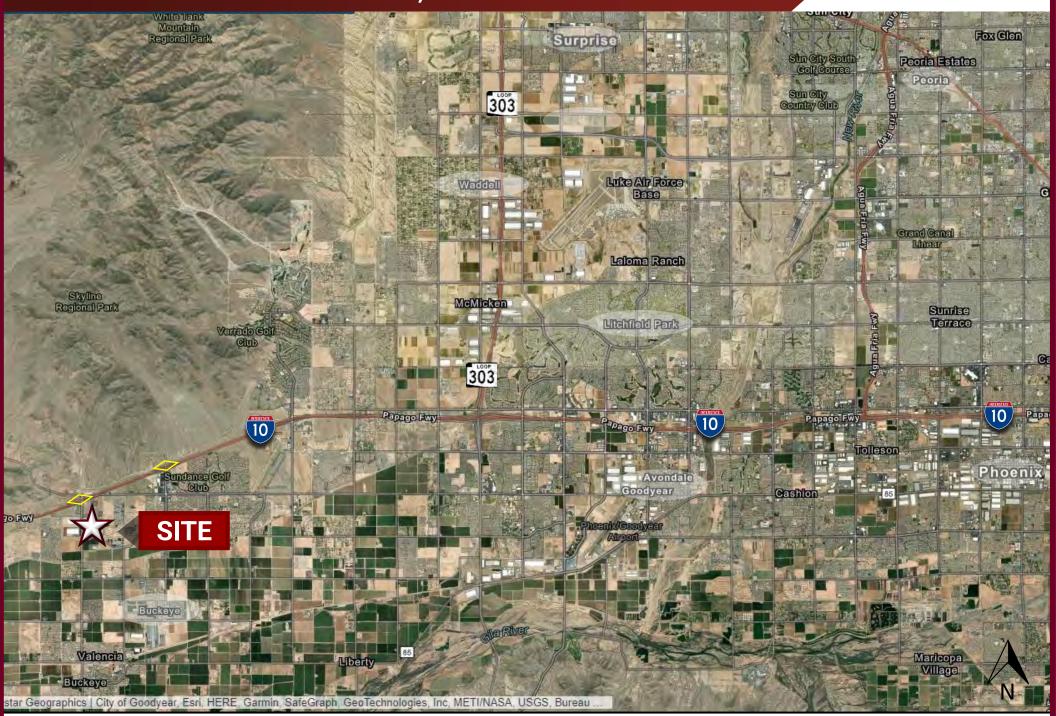

# (NEC) MILLER ROAD & DURANGO STREET BUCKEYE, ARIZONA

SCOTT TRUITT - OWNER/DESIGNATED BROKER 8040 E MORGAN TRAIL, SUITE 22 SCOTTSDALE, AZ 85258

TE 22 MOBILE: 602-622-9099 FAX: 888-901-4243

OFFICE: 623-977-4900