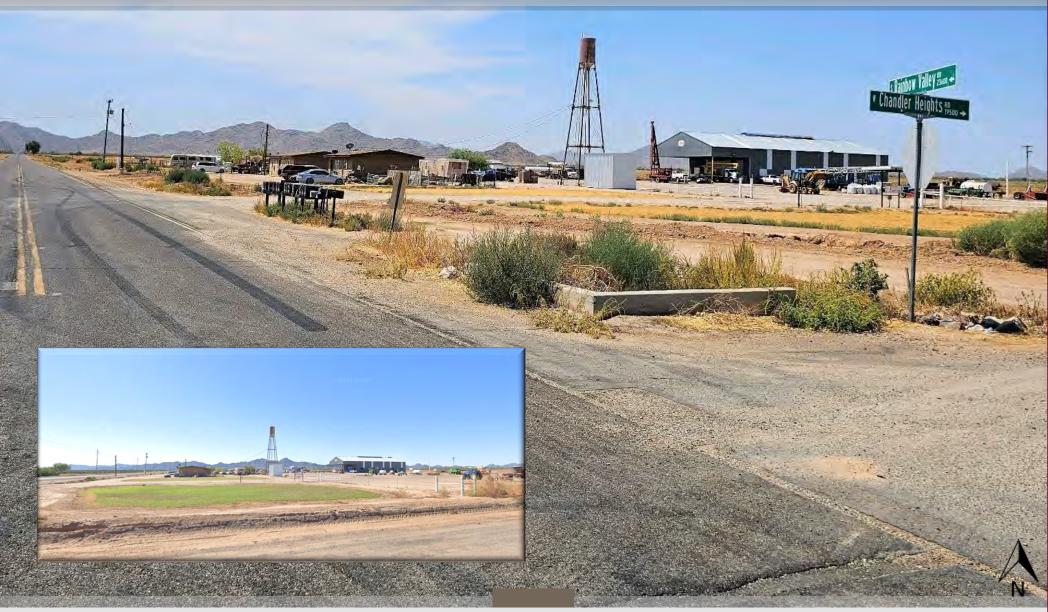

## HIGHLIGHTS:

- Excellent commercial investment opportunity surrounded by Estrella MPC!
- Hard corner with paved road access!
- No floodplain!
- The property is currently being used as a farm headquarters. There are two houses, a 7,300 square foot metal building, and two wells.