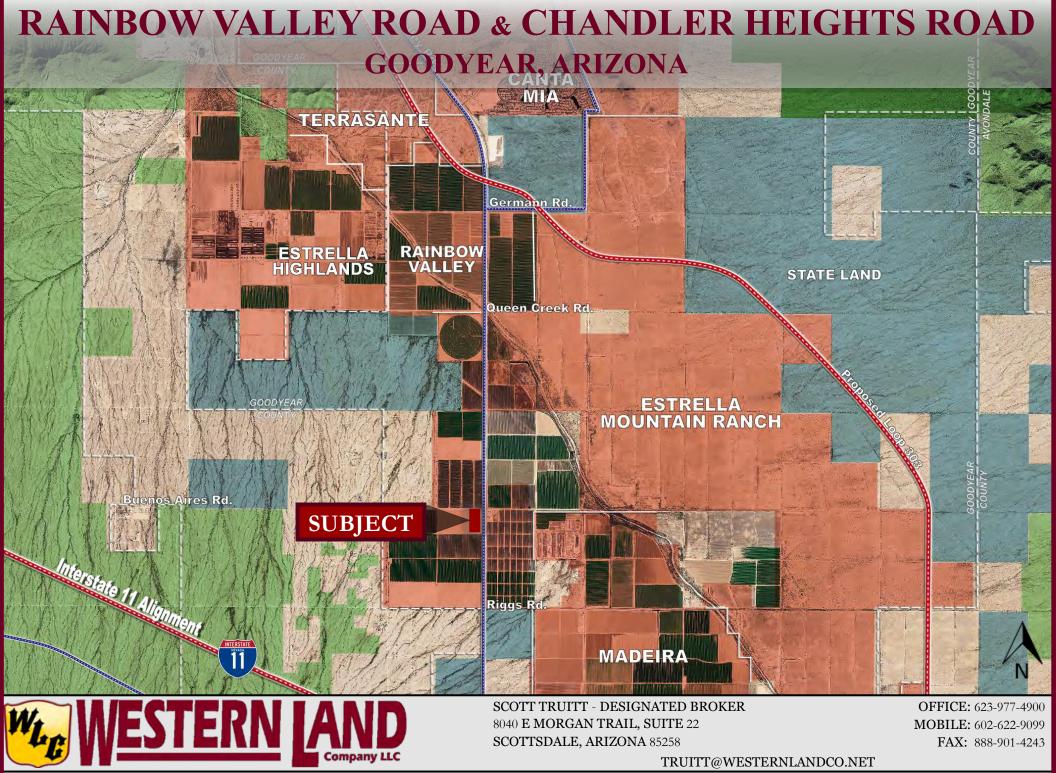

## RAINBOW VALLEY ROAD & CHANDLER HEIGHTS ROAD GOODYEAR, ARIZONA

**ESTRELLA**<sup>™</sup>

ainbow Valley Ro

**ESTRELLA**<sup>M</sup>

**Chandler Heights Rd** 

**SUBJECT** 

PRICE: \$2,000,000.00

PROPERTY SIZE: 18.18 +/- Acres