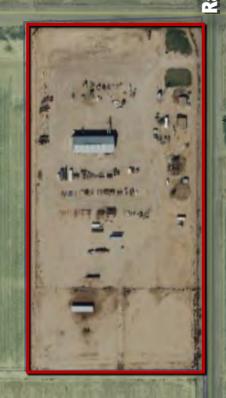

## HIGHLIGHTS:

- Excellent commercial investment opportunity surrounded by Estrella MPC!
- Hard corner with paved road access!
- No floodplain!
- The property is currently being used as a farm headquarters. There are two houses, a 7,300 square foot metal building, and two wells.