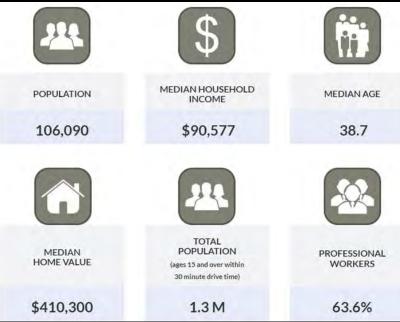

## **CITY OF GOODYEAR HIGHLIGHTS**

12th largest city in Arizona

9th fastest growing cities in the nation in 2021 (population of more than 50,000)

2nd fastest growing city in Arizona

Goodyear grew by 46% from 65,275 in 2010 to 95,294 in 2020

200+ restaurants, great shopping and entertainment options

20,000+ acres of recreational parks

47 miles of trails for mountain biking, hiking and horseback riding

100+ miles of paved bike routes

**Goodyear Ballpark - Spring Training Facilities** 

Spring Training home to the Cincinnati Reds and Cleveland Guardians

Over 4,000 acres of land ready for development

Safe place to live with low crime rates

Variety of housing in upscale master planned communities

\*City of Goodyear Economic Development

SCOTT TRUITT - DESIGNATED BROKER 8040 E MORGAN TRAIL, SUITE 22 SCOTTSDALE, ARIZONA 85258

**OFFICE:** 623-977-4900 MOBILE: 602-622-9099 FAX: 888-901-4243

TRUITT@WESTERNLANDCO.NET