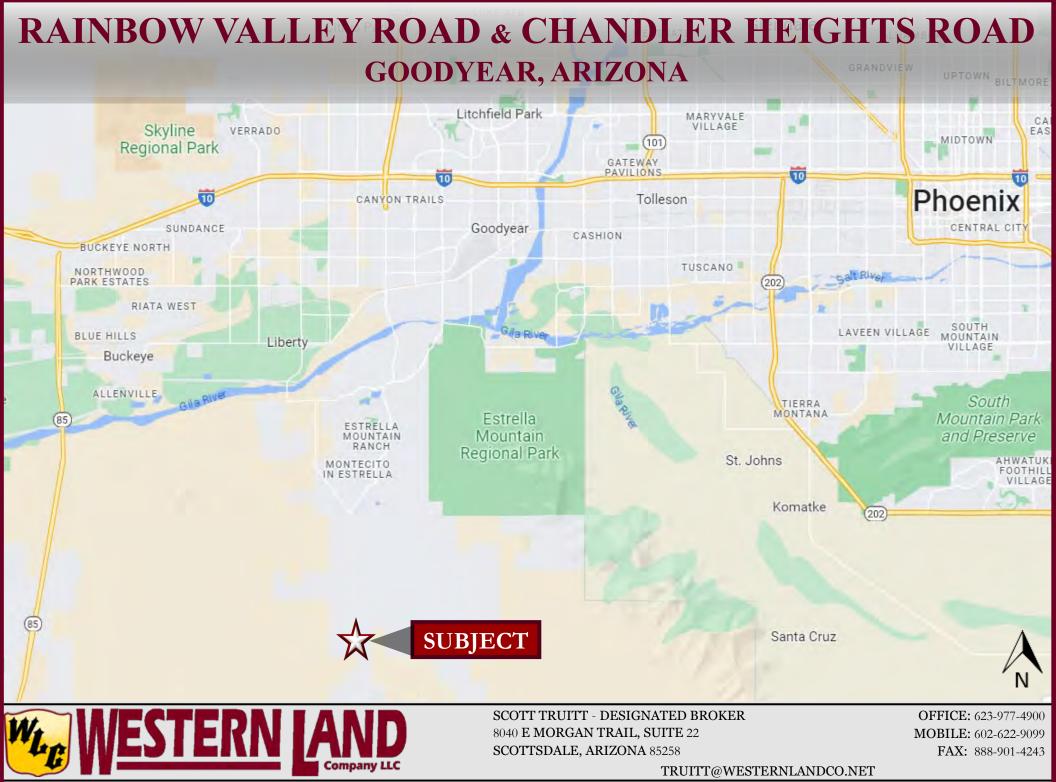

## RAINBOW VALLEY ROAD & CHANDLER HEIGHTS ROAD GOODYEAR, ARIZONA

**ESTRELLA**<sup>™</sup>

ainbow Valley Ro

**ESTRELLA**<sup>M</sup>

**Chandler Heights Rd** 

**SUBJECT** 

PRICE: \$2,000,000.00

PROPERTY SIZE: 18.18 +/- Acres

## RAINBOW VALLEY ROAD & CHANDLER HEIGHTS ROAD GOODYEAR, ARIZONA

SCOTT TRUITT - DESIGNATED BROKER 8040 E MORGAN TRAIL, SUITE 22 SCOTTSDALE, ARIZONA 85258

TRUITT@WESTERNLANDCO.NET

OFFICE: 623-977-4900 MOBILE: 602-622-9099