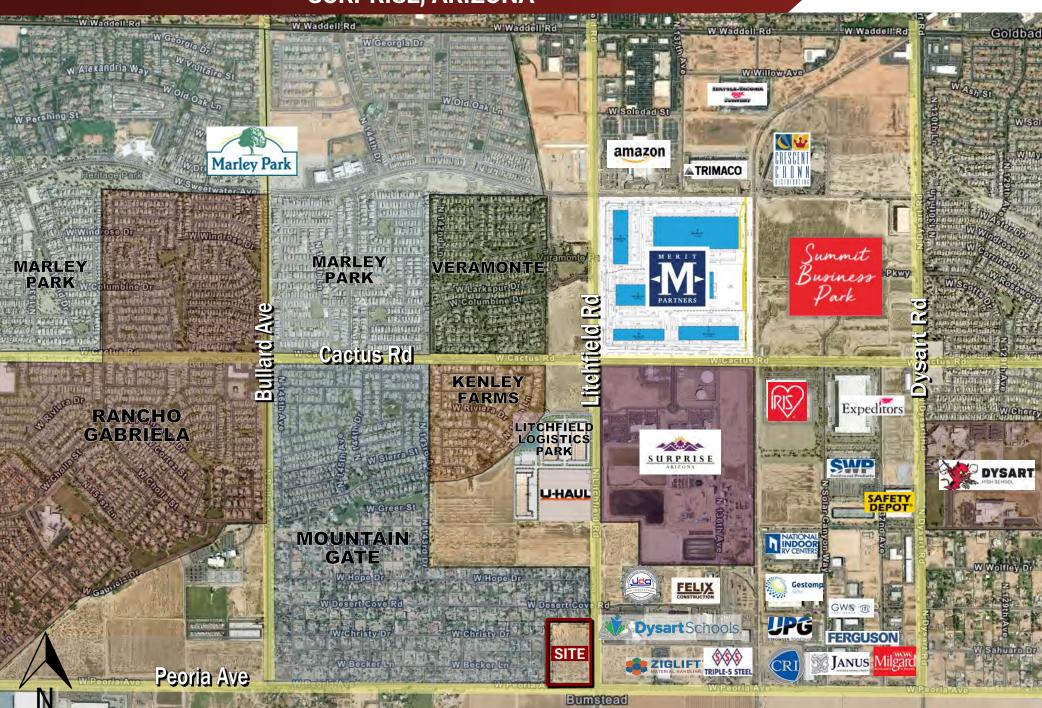

### HIGHLIGHTS

- -3 miles from Loop 303 and 1.5 miles from Northern Parkway. Easy access to I-10, Loop 101, 303 and US 60.
- -2 miles from Luke Air Force Base, employment hub to 13,900 by 2026.
- -5 miles from Surprise Stadium, Spring Training home to the Kansas City Royals and Texas Rangers.
- -Excellent location adjacent to the Southwest Railplex Corridor.

-Property is surrounded by blue chip corporate neighbors and industrial developments.

-The City of Surprise is one of the fastest growing cities in the nation with a current population of nearly 155,000. -Average household income: \$83,042.00.