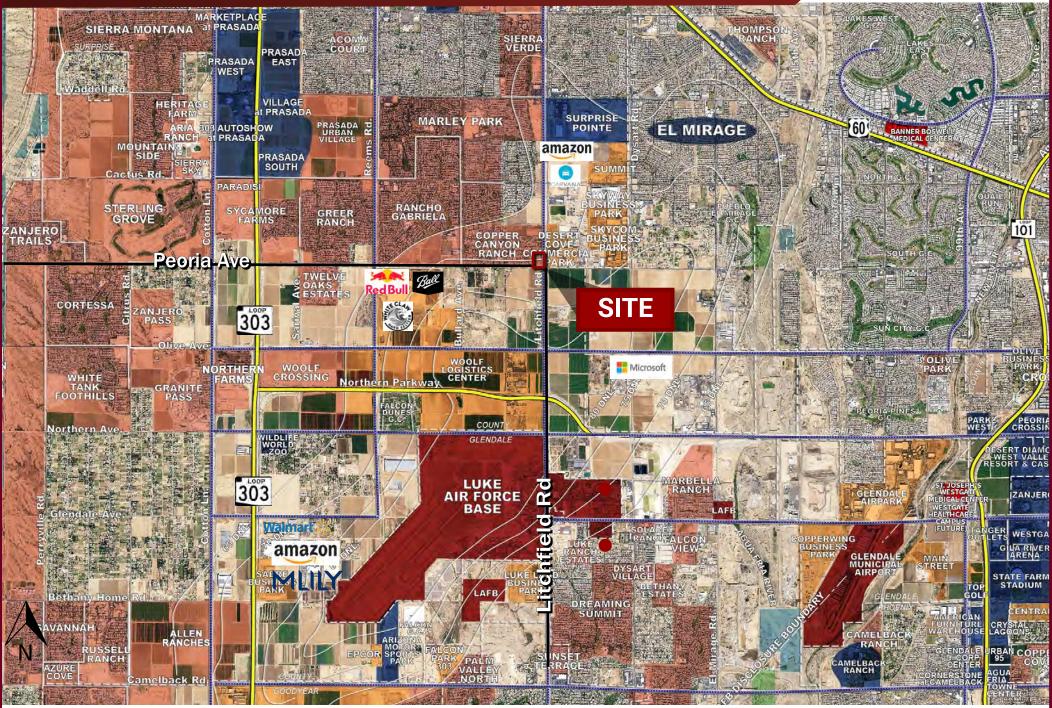

### HIGHLIGHTS

- -3 miles from Loop 303 and 1.5 miles from Northern Parkway. Easy access to I-10, Loop 101, 303 and US 60.
- -2 miles from Luke Air Force Base, employment hub to 13,900 by 2026.
- -5 miles from Surprise Stadium, Spring Training home to the Kansas City Royals and Texas Rangers.
- -Excellent location adjacent to the Southwest Railplex Corridor.

-Property is surrounded by blue chip corporate neighbors and industrial developments.

-The City of Surprise is one of the fastest growing cities in the nation with a current population of nearly 155,000. -Average household income: \$83,042.00.