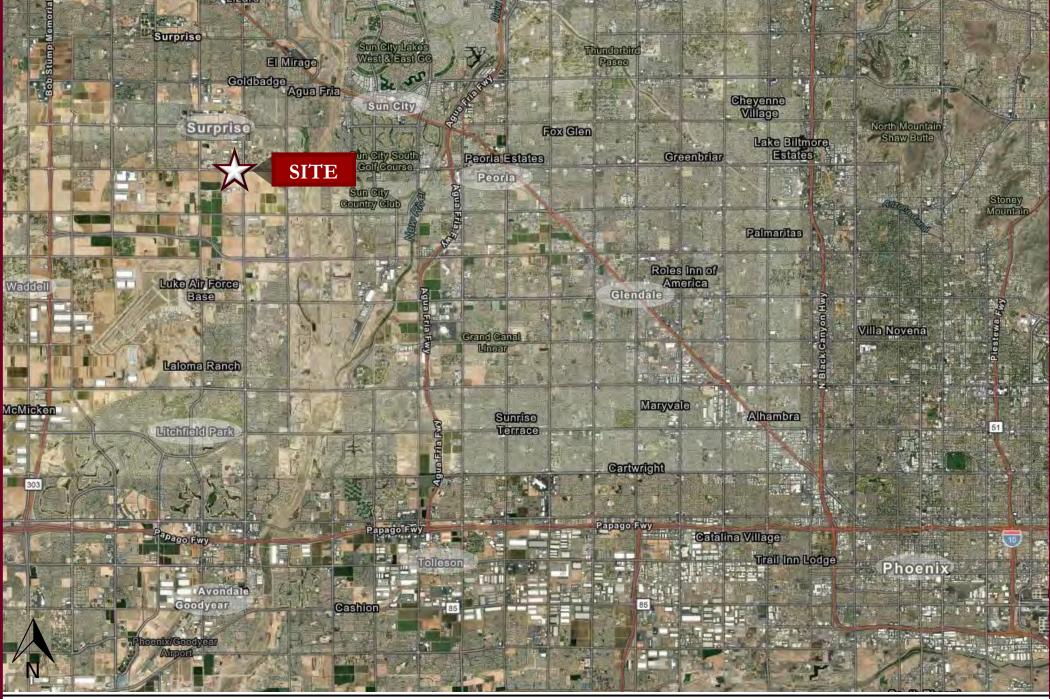

### HIGHLIGHTS

- -3 miles from Loop 303 and 1.5 miles from Northern Parkway. Easy access to I-10, Loop 101, 303 and US 60.
- -2 miles from Luke Air Force Base, employment hub to 13,900 by 2026.
- -5 miles from Surprise Stadium, Spring Training home to the Kansas City Royals and Texas Rangers.
- -Excellent location adjacent to the Southwest Railplex Corridor.