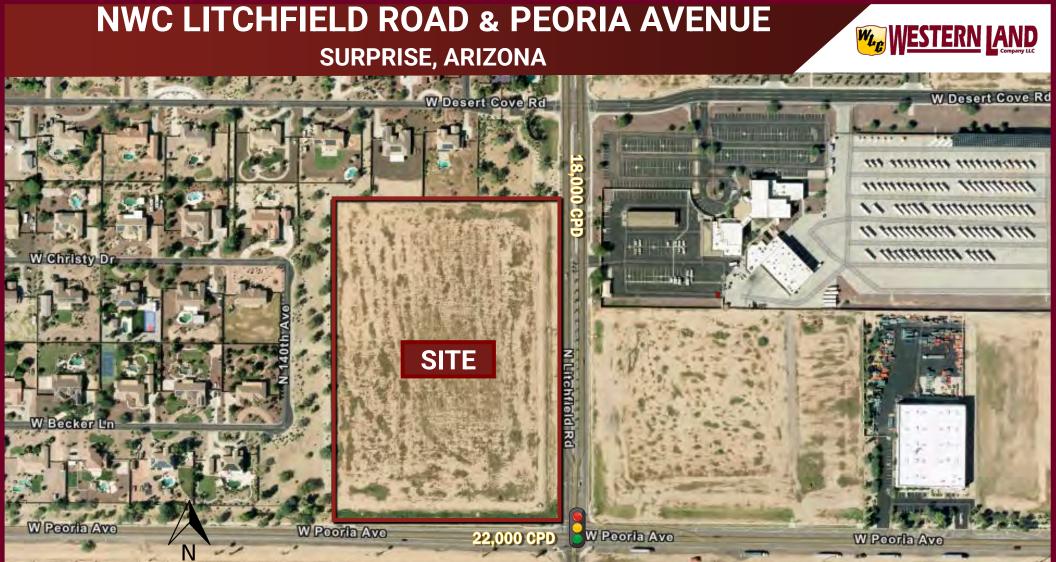

#### DETAILS

SIZE: 15+/- acres PRICE: \$6,862,265.00 (\$10.50/psf) ASSESSOR'S PARCEL NUMBER: 501-39-917 ZONING: Community Commercial, City of Surprise

### HIGHLIGHTS

- -3 miles from Loop 303 and 1.5 miles from Northern Parkway. Easy access to I-10, Loop 101, 303 and US 60.
- -2 miles from Luke Air Force Base, employment hub to 13,900 by 2026.
- -5 miles from Surprise Stadium, Spring Training home to the Kansas City Royals and Texas Rangers.
- -Excellent location adjacent to the Southwest Railplex Corridor.