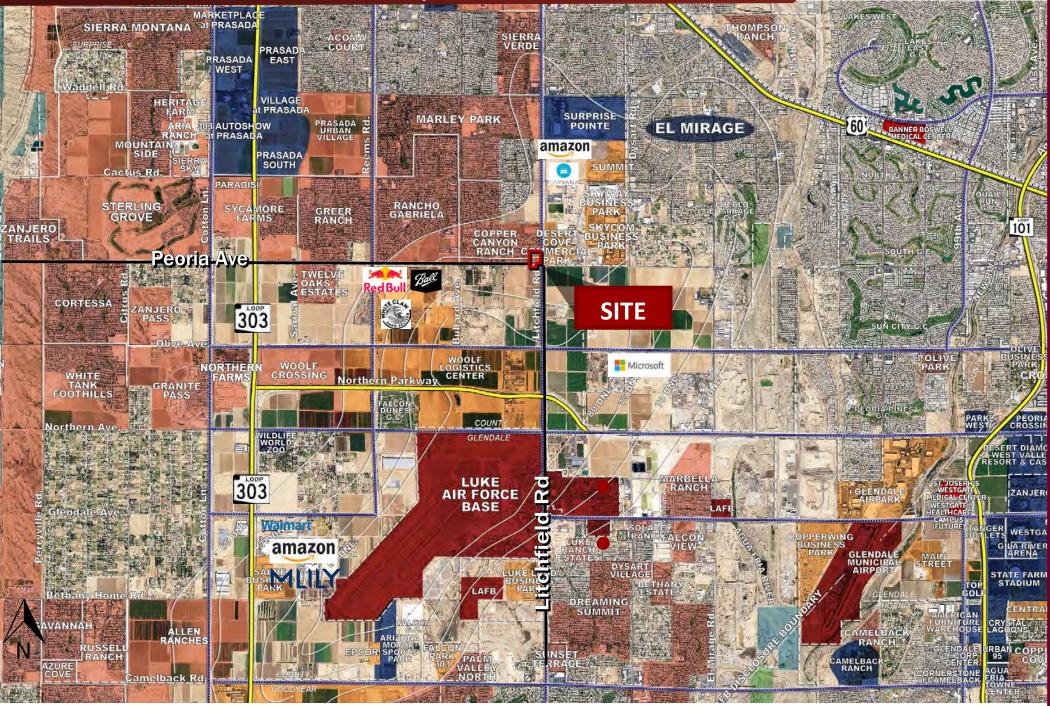

### **HIGHLIGHTS**

- -3 miles from Loop 303 and 1.5 miles from Northern Parkway. Easy access to I-10, Loop 101, 303 and US 60.
- -2 miles from Luke Air Force Base, employment hub to 13,900 by 2026.
- -5 miles from Surprise Stadium, Spring Training home to the Kansas City Royals and Texas Rangers.
- -Excellent location adjacent to the Southwest Railplex Corridor.
- -Property is surrounded by blue chip corporate neighbors and industrial developments.
- -The City of Surprise is one of the fastest growing cities in the nation with a current population of nearly 155,000.
- -Average household income: \$83,042.00.