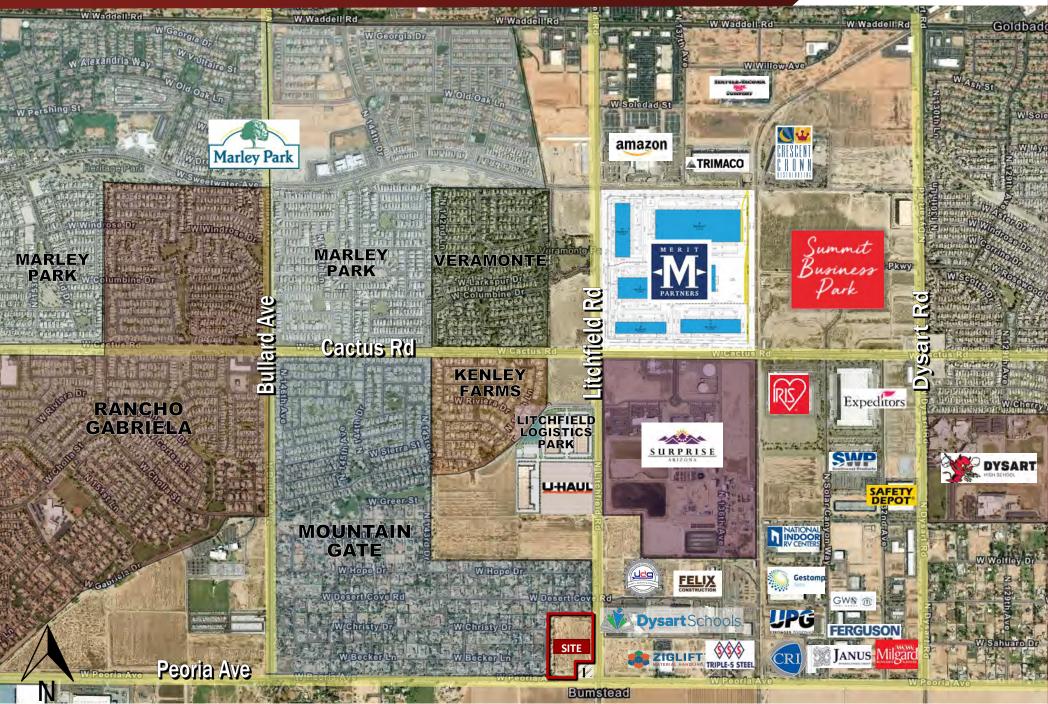

### **HIGHLIGHTS**

- -3 miles from Loop 303 and 1.5 miles from Northern Parkway. Easy access to I-10, Loop 101, 303 and US 60.
- -2 miles from Luke Air Force Base, employment hub to 13,900 by 2026.
- -5 miles from Surprise Stadium, Spring Training home to the Kansas City Royals and Texas Rangers.
- -Excellent location adjacent to the Southwest Railplex Corridor.
- -Property is surrounded by blue chip corporate neighbors and industrial developments.
- -The City of Surprise is one of the fastest growing cities in the nation with a current population of nearly 155,000.
- -Average household income: \$83,042.00.