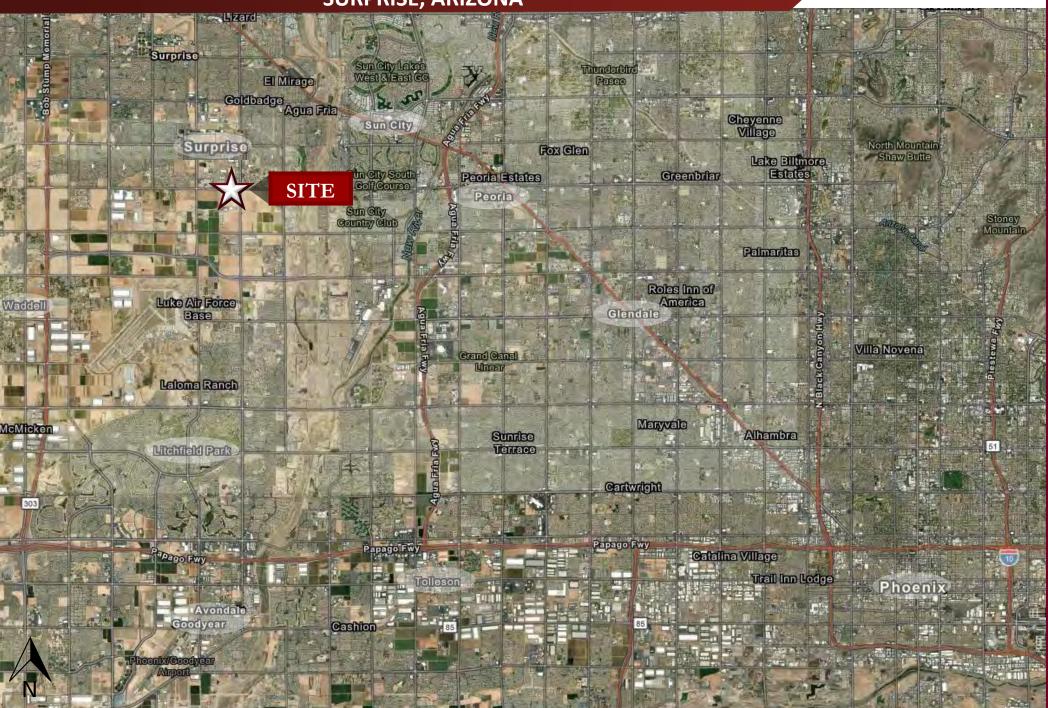

### **HIGHLIGHTS**

- -3 miles from Loop 303 and 1.5 miles from Northern Parkway. Easy access to I-10, Loop 101, 303 and US 60.
- -2 miles from Luke Air Force Base, employment hub to 13,900 by 2026.
- -5 miles from Surprise Stadium, Spring Training home to the Kansas City Royals and Texas Rangers.
- -Excellent location adjacent to the Southwest Railplex Corridor.
- -Property is surrounded by blue chip corporate neighbors and industrial developments.
- -The City of Surprise is one of the fastest growing cities in the nation with a current population of nearly 155,000.
- -Average household income: \$83,042.00.