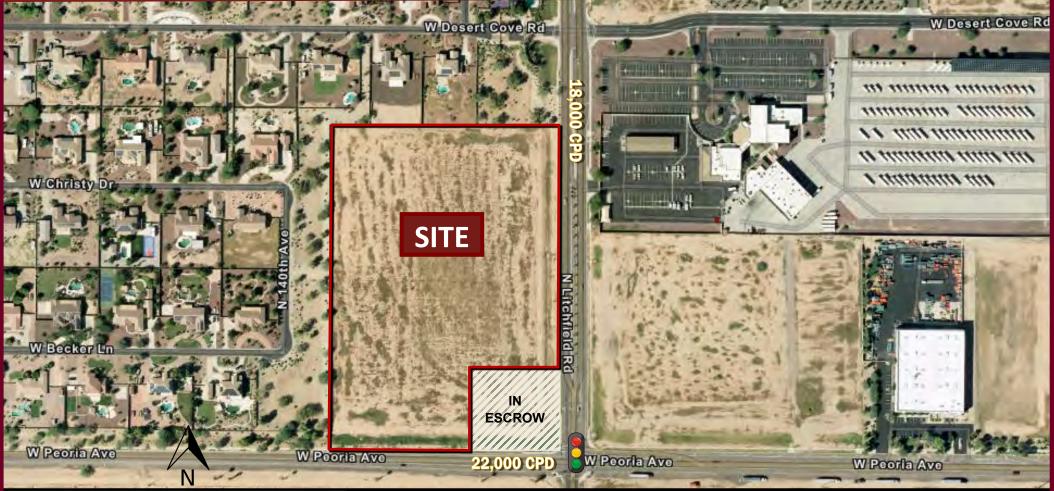

### **DETAILS**

SIZE: 12.37+/- acres

PRICE: \$5,658,000.00 (\$10.50/psf)

ASSESSOR'S PARCEL NUMBER: 501-39-917

**ZONING: Community Commercial, City of Surprise** 

### **HIGHLIGHTS**

- -3 miles from Loop 303 and 1.5 miles from Northern Parkway. Easy access to I-10, Loop 101, 303 and US 60.
- -2 miles from Luke Air Force Base, employment hub to 13,900 by 2026.
- -5 miles from Surprise Stadium, Spring Training home to the Kansas City Royals and Texas Rangers.
- -Excellent location adjacent to the Southwest Railplex Corridor.
- -Property is surrounded by blue chip corporate neighbors and industrial developments.
- -The City of Surprise is one of the fastest growing cities in the nation with a current population of nearly 155,000.
- -Average household income: \$83,042.00.