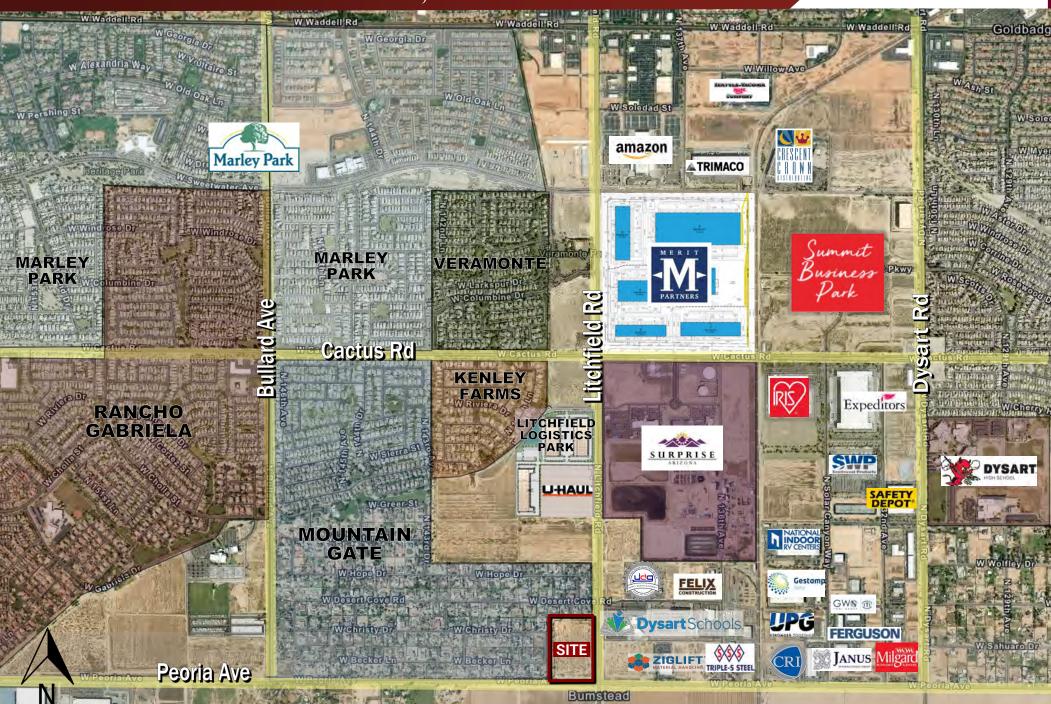

### **HIGHLIGHTS**

- -3 miles from Loop 303 and 1.5 miles from Northern Parkway. Easy access to I-10, Loop 101, 303 and US 60.
- -2 miles from Luke Air Force Base, employment hub to 13,900 by 2026.
- -5 miles from Surprise Stadium, Spring Training home to the Kansas City Royals and Texas Rangers.
- -Excellent location adjacent to the Southwest Railplex Corridor.
- -Property is surrounded by blue chip corporate neighbors and industrial developments.
- -The City of Surprise is one of the fastest growing cities in the nation with a current population of nearly 155,000.
- -Average household income: \$83,042.00.
- -Median age: 41.2