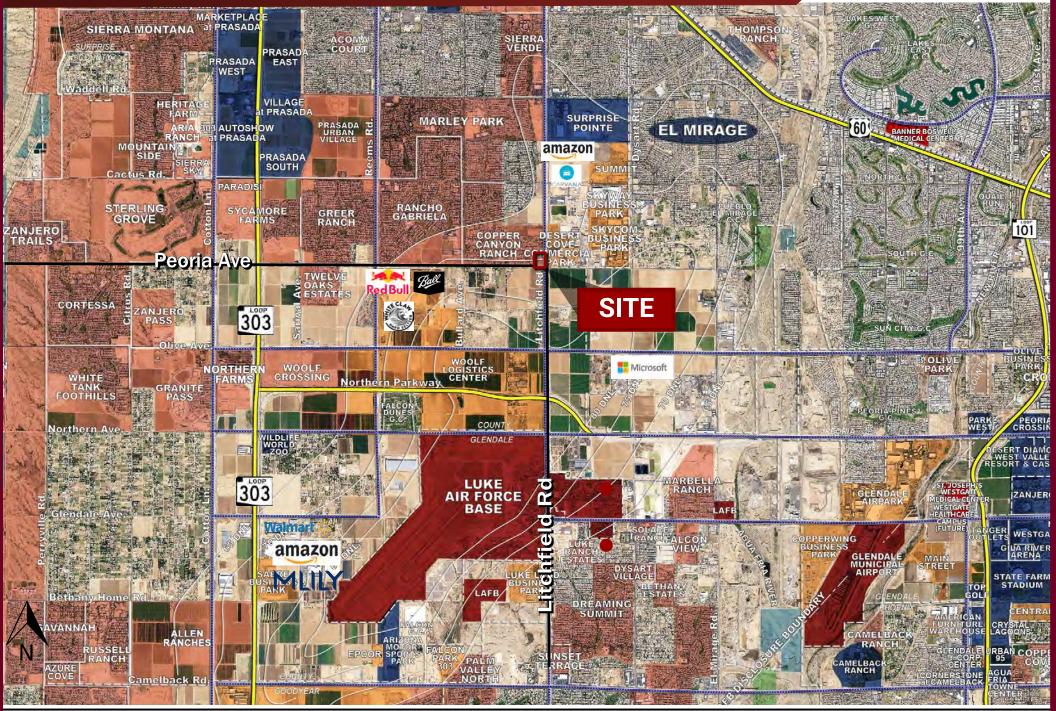

### **HIGHLIGHTS**

- -3 miles from Loop 303 and 1.5 miles from Northern Parkway. Easy access to I-10, Loop 101, 303 and US 60.
- -2 miles from Luke Air Force Base, employment hub to 13,900 by 2026.
- -5 miles from Surprise Stadium, Spring Training home to the Kansas City Royals and Texas Rangers.
- -Excellent location adjacent to the Southwest Railplex Corridor.
- -Property is surrounded by blue chip corporate neighbors and industrial developments.
- -The City of Surprise is one of the fastest growing cities in the nation with a current population of nearly 155,000.
- -Average household income: \$83,042.00.
- -Median age: 41.2