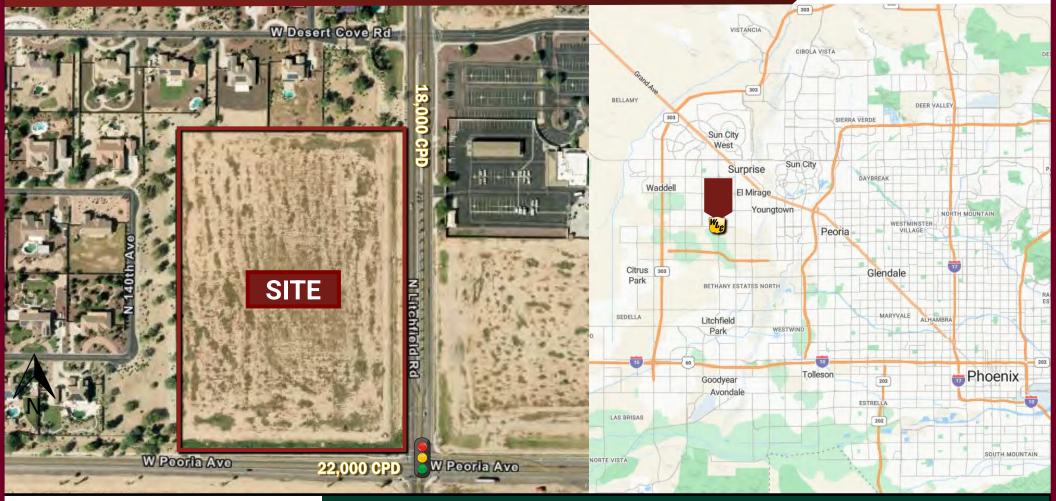

### **DETAILS**

SIZE: 15+/- acres

PRICE: \$6,862,265.00 (\$10.50/psf)

ASSESSOR'S PARCEL NUMBER: 501-39-917

**ZONING: Community Commercial,** 

**City of Surprise** 

### **HIGHLIGHTS**

- -3 miles from Loop 303 and 1.5 miles from Northern Parkway. Easy access to I-10, Loop 101, 303 and US 60.
- -2 miles from Luke Air Force Base, employment hub to 13,900 by 2026.
- -5 miles from Surprise Stadium, Spring Training home to the Kansas City Royals and Texas Rangers.
- -Excellent location adjacent to the Southwest Railplex Corridor.
- -Property is surrounded by blue chip corporate neighbors and industrial developments.
- -The City of Surprise is one of the fastest growing cities in the nation with a current population of nearly 155,000.
- -Average household income: \$83,042.00.
- -Median age: 41.2