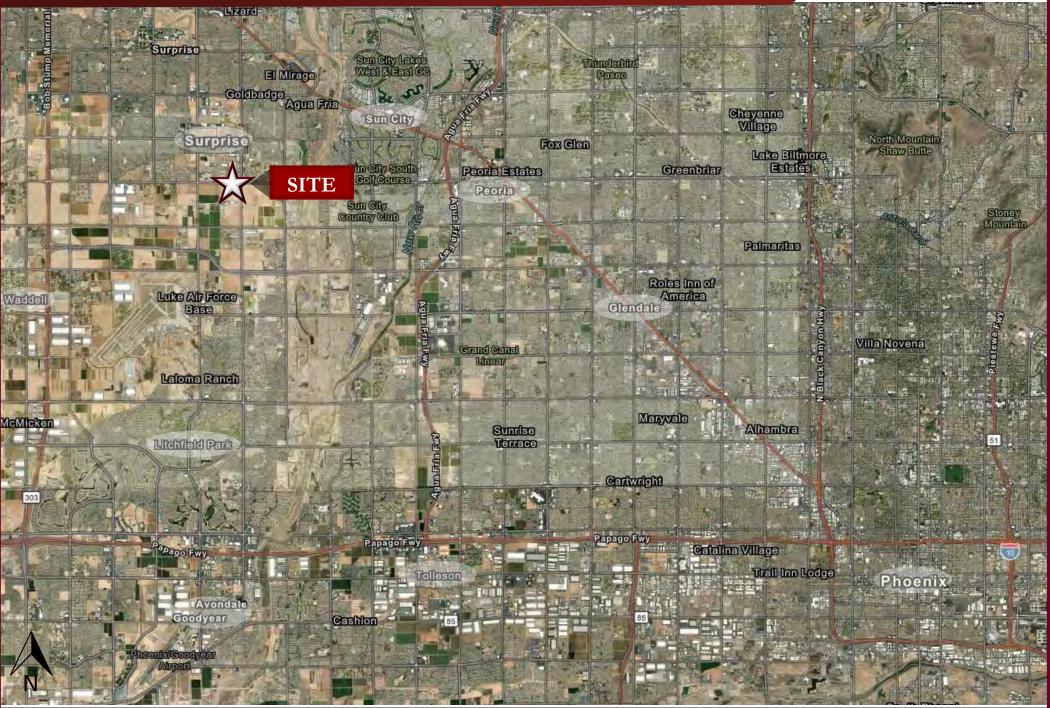

### **HIGHLIGHTS**

- -3 miles from Loop 303 and 1.5 miles from Northern Parkway. Easy access to I-10, Loop 101, 303 and US 60.
- -2 miles from Luke Air Force Base, employment hub to 13,900 by 2026.
- -5 miles from Surprise Stadium, Spring Training home to the Kansas City Royals and Texas Rangers.
- -Excellent location adjacent to the Southwest Railplex Corridor.
- -Property is surrounded by blue chip corporate neighbors and industrial developments.
- -The City of Surprise is one of the fastest growing cities in the nation with a current population of nearly 155,000.
- -Average household income: \$83,042.00.
- -Median age: 41.2