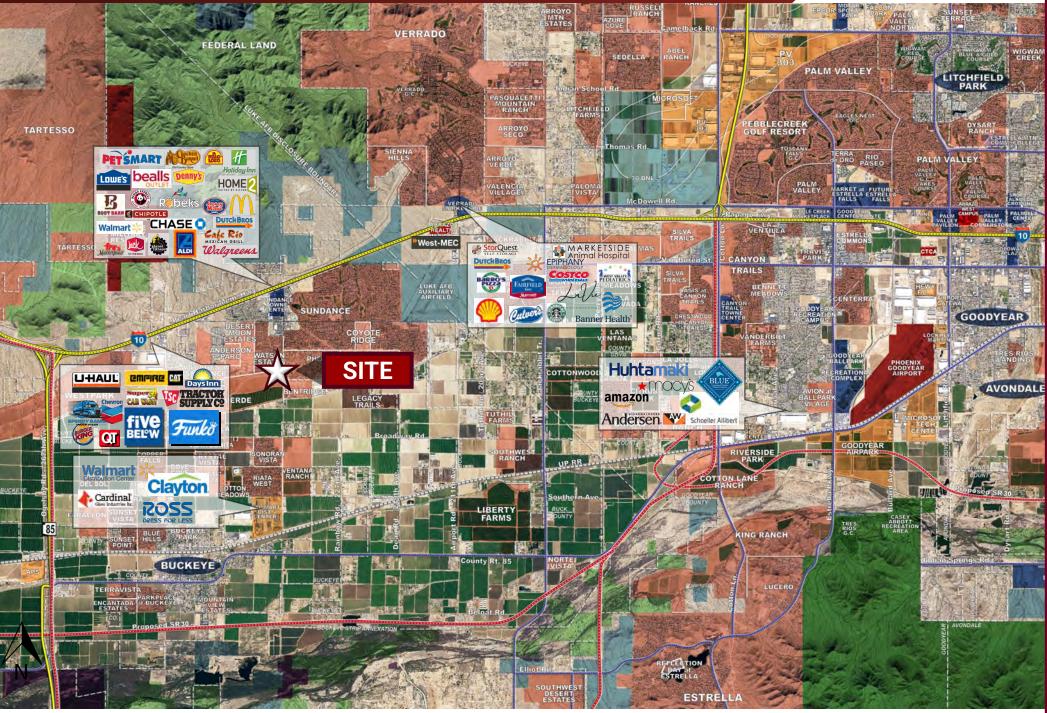

0: 623-977-4900 M: 602-622-9099 F: 888-901-4243

- Excellent commercial property opportunity!
- The site is surrounded by existing and future residential developments.
- All utilities to the property..
- 1.5 miles from Interstate 10 off of Watson Road.
- 1 mile from Fry's Marketplace and Walmart Supercenter.
- The City of Buckeye the number 1 fastest growing city in the nation for the past 5 years with a current population of 114,000. Visit www.growbuckeye.com for more information.