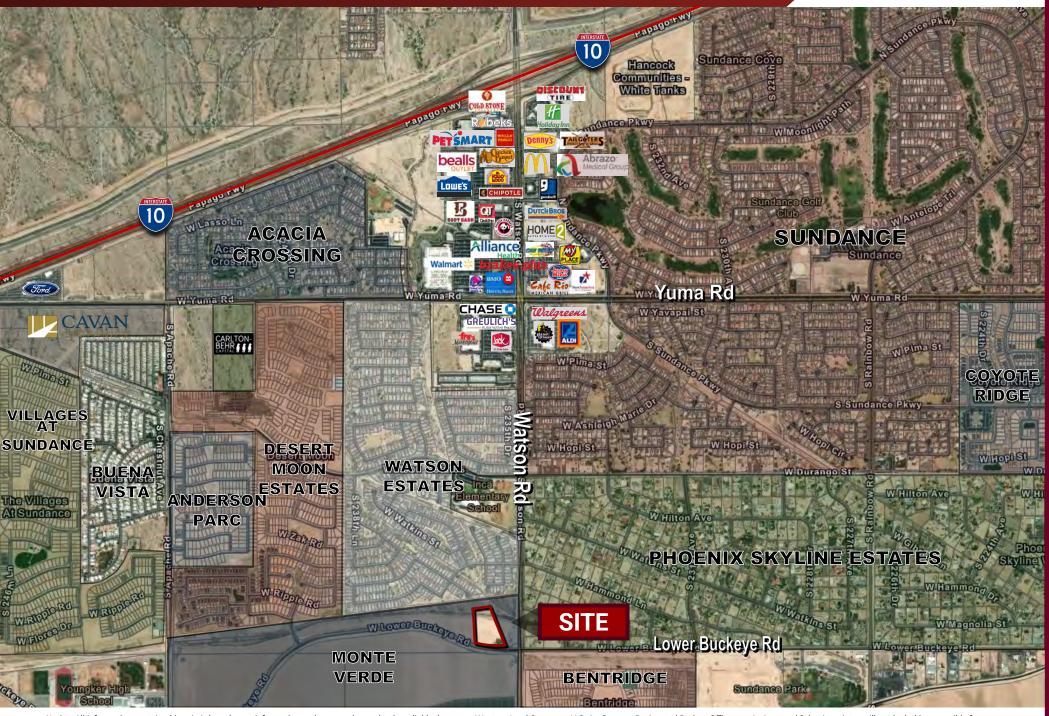

0: 623-977-4900 M: 602-622-9099 F: 888-901-4243

- Excellent commercial property opportunity!
- The site is surrounded by existing and future residential developments.
- All utilities to the property..
- 1.5 miles from Interstate 10 off of Watson Road.
- 1 mile from Fry's Marketplace and Walmart Supercenter.
- The City of Buckeye the number 1 fastest growing city in the nation for the past 5 years with a current population of 114,000. Visit www.growbuckeye.com for more information.