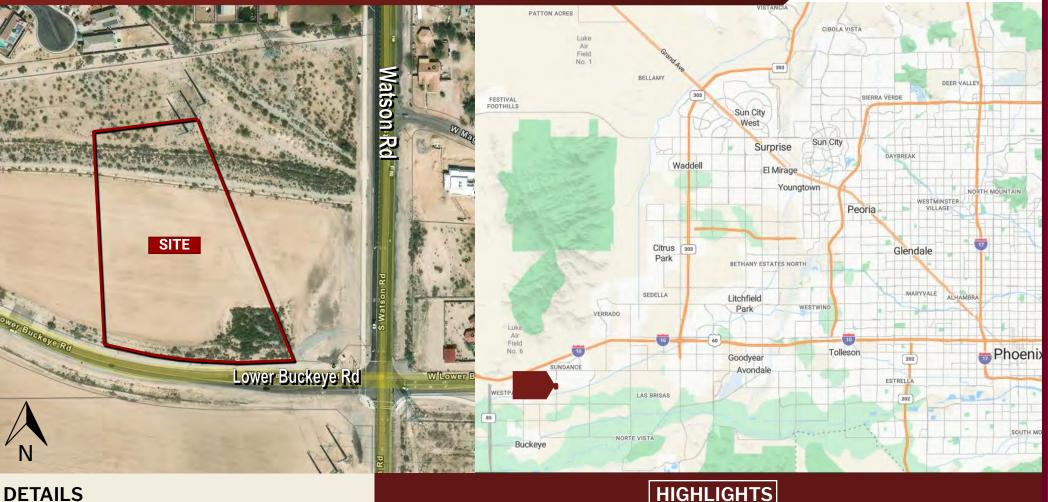

DETAILS SIZE: 4.42 +/- acres PRICE: \$1,923,200.00 (\$10.00/psf) ASSESSOR'S PARCEL NUMBER: 504-22-293E ZONING: Planned Community, City of Buckeye

SCOTT TRUITT - DESIGNATED BROKER

TRUITT@WESTERNLANDCO.NET

0: 623-977-4900 M: 602-622-9099 F: 888-901-4243

- Excellent commercial property opportunity!
- The site is surrounded by existing and future residential developments.
- All utilities to the property..
- 1.5 miles from Interstate 10 off of Watson Road.
- 1 mile from Fry's Marketplace and Walmart Supercenter.
- The City of Buckeye the number 1 fastest growing city in the nation for the past 5 years with a current population of 114,000. Visit www.growbuckeye.com for more information.