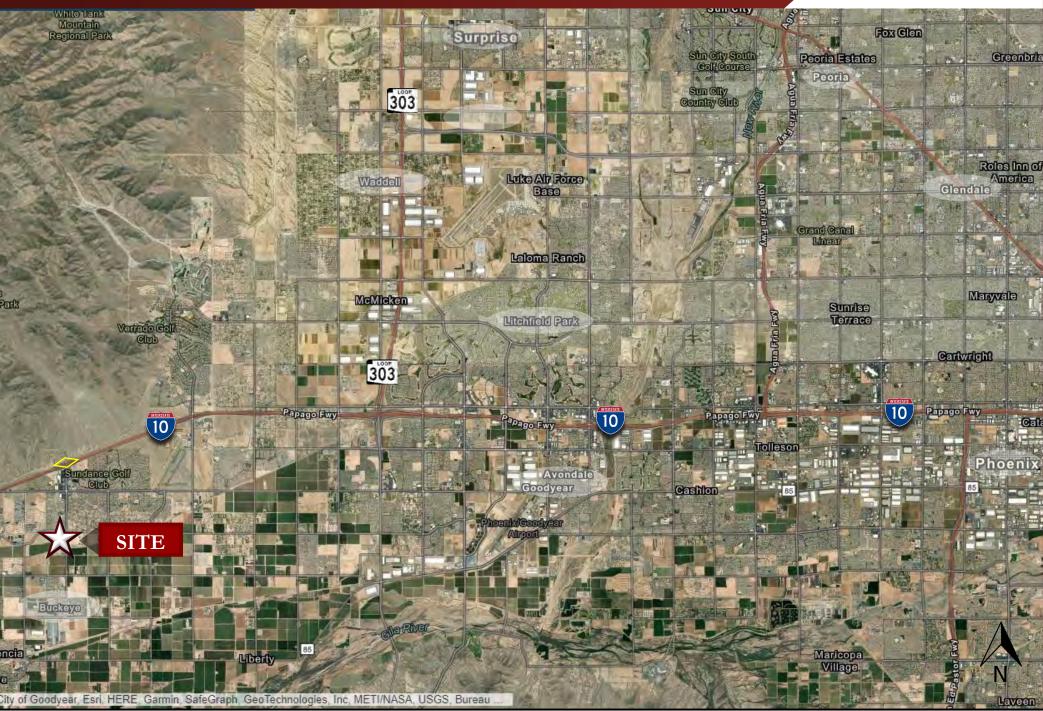

0: 623-977-4900 M: 602-622-9099 F: 888-901-4243

- Excellent commercial property opportunity!
- The site is surrounded by existing and future residential developments.
- All utilities to the property..
- 1.5 miles from Interstate 10 off of Watson Road.
- 1 mile from Fry's Marketplace and Walmart Supercenter.
- The City of Buckeye the number 1 fastest growing city in the nation for the past 5 years with a current population of 114,000. Visit www.growbuckeye.com for more information.