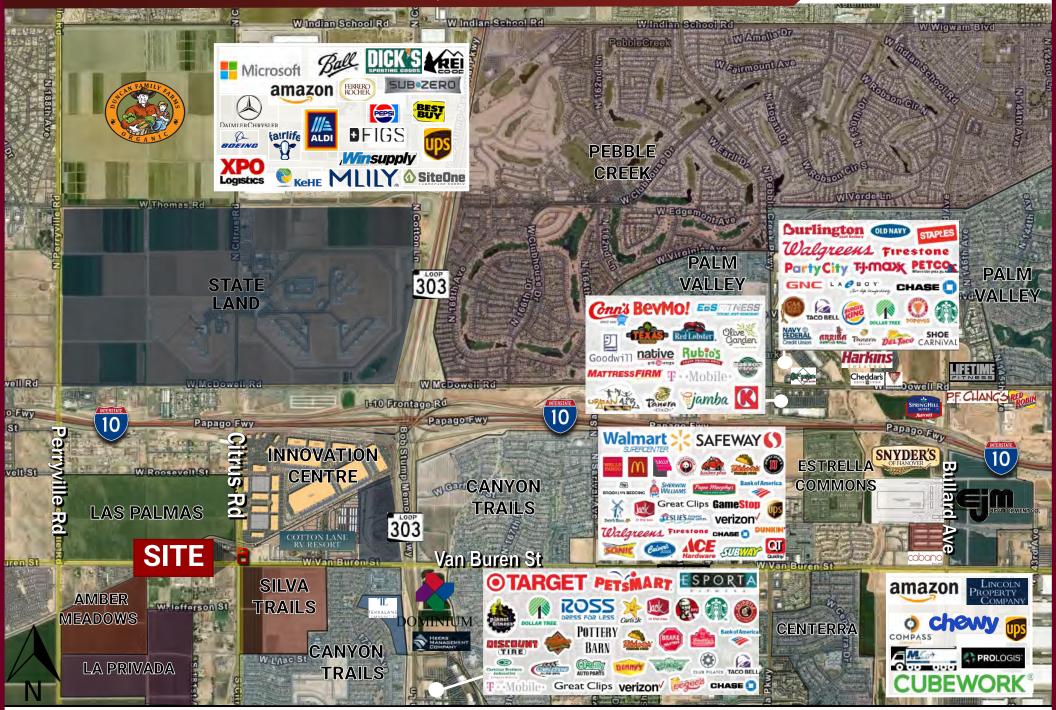

### **HIGHLIGHTS**

- -Less than one mile from Interstate 10 and Loop 303.
- -Well located adjacent to the future mixed use development Innovation Centre and multiple residential developments in various phases of development.
- -City of Goodyear water and sewer to the site.
- -The City of Goodyear is one of the fastest growing cities in the nation with a current population of 106,000.
- -Average household income: \$90,577.00.
- -Median age: 38.7