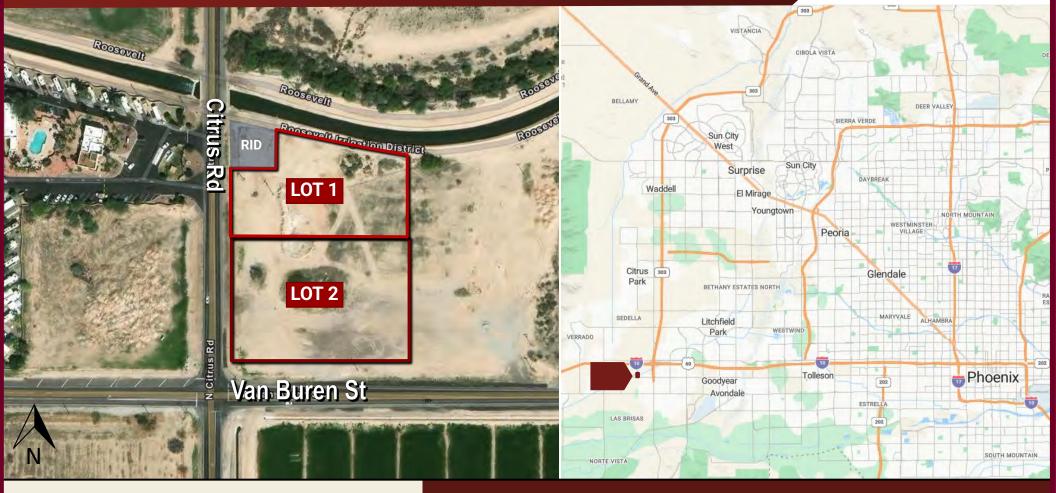

## NEC CITRUS ROAD & VAN BUREN STREET GOODYEAR, ARIZONA

#### **DETAILS**

SIZE: LOT 1 - 1.5 +/- ac, LOT 2 - 2 +/- ac. PRICE: LOT 1-\$1,307,000 (\$20.00/psf) LOT 2-\$2,178,000.00 (\$25.00/psf)

ASSESSOR'S PARCEL NUMBER: 502-38-001C (a portion of)

**ZONING: C-2, City of Goodyear** 

### NEC CITRUS ROAD & VAN BUREN STREET

GOODYEAR, ARIZONA

# NEC CITRUS ROAD & VAN BUREN STREET

GOODYEAR, ARIZONA