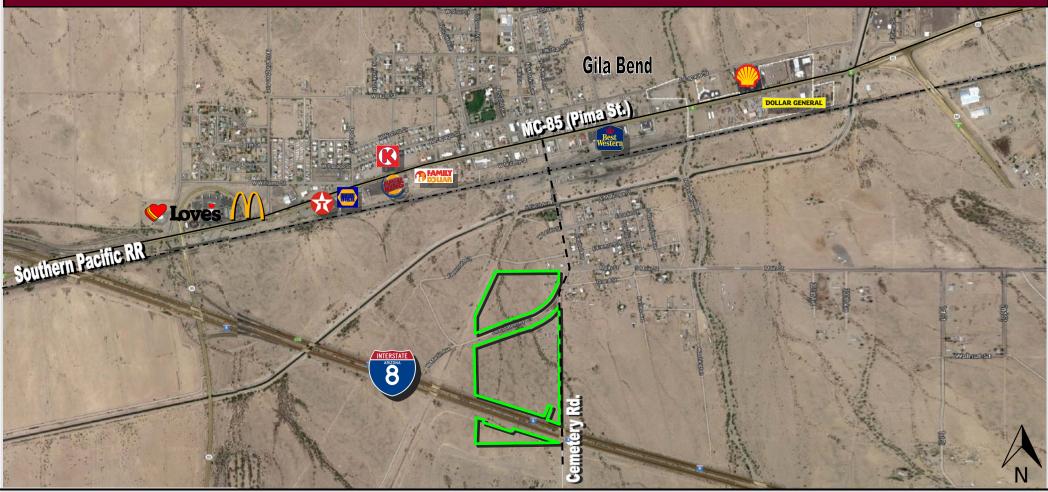

## CEMETERY ROAD & INTERSTATE8

GILA BEND, ARIZONA

**PRICE:** \$270,000.00

ASSESSOR'S PARCEL NUMBERS: 403-55-004C

**ZONING:** AG

PROPERTY SIZE: 60 +/- Acres

UTILITIES: Power: APS - Phone: CenturyLink - Water/Sewer: Town of Gila Bend

**COMMENTS:** Well located, flat and buildable property with frontage on Interstate 8. Town of Gila Bend water line and sewer are adjacent to the property! Priced to sell! Please call or email with any questions.