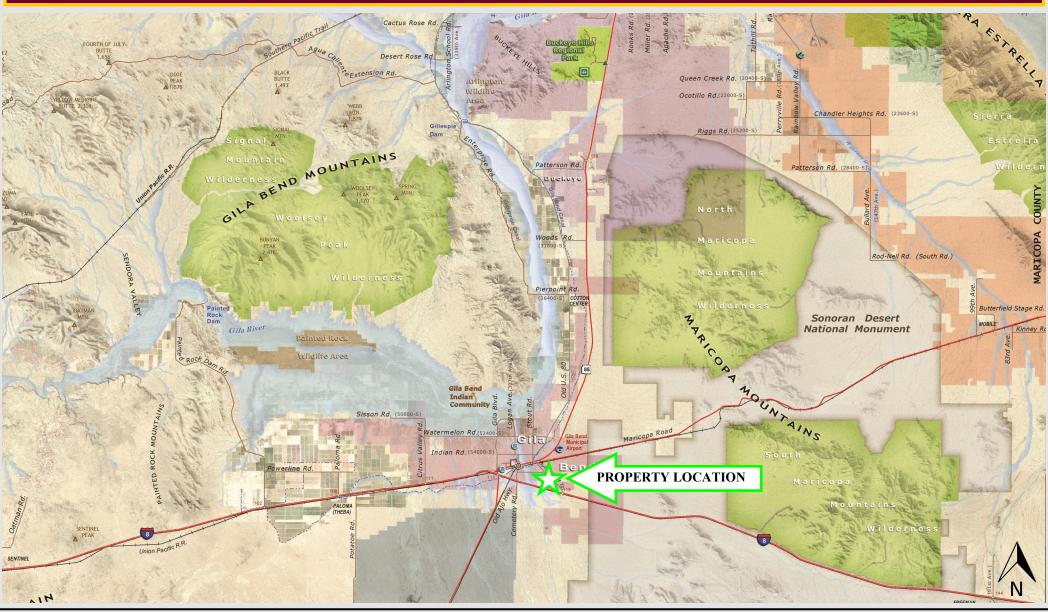

## CEMETERY ROAD & INTERSTATE8

GILA BEND, ARIZONA

**PRICE:** \$270,000.00

ASSESSOR'S PARCEL NUMBERS: 403-55-004C

**ZONING:** AG

PROPERTY SIZE: 60 +/- Acres

UTILITIES: Power: APS - Phone: CenturyLink - Water/Sewer: Town of Gila Bend

**COMMENTS:** Well located, flat and buildable property with frontage on Interstate 8. Town of Gila Bend water line and sewer are adjacent to the property! Priced to sell! Please call or email with any questions.