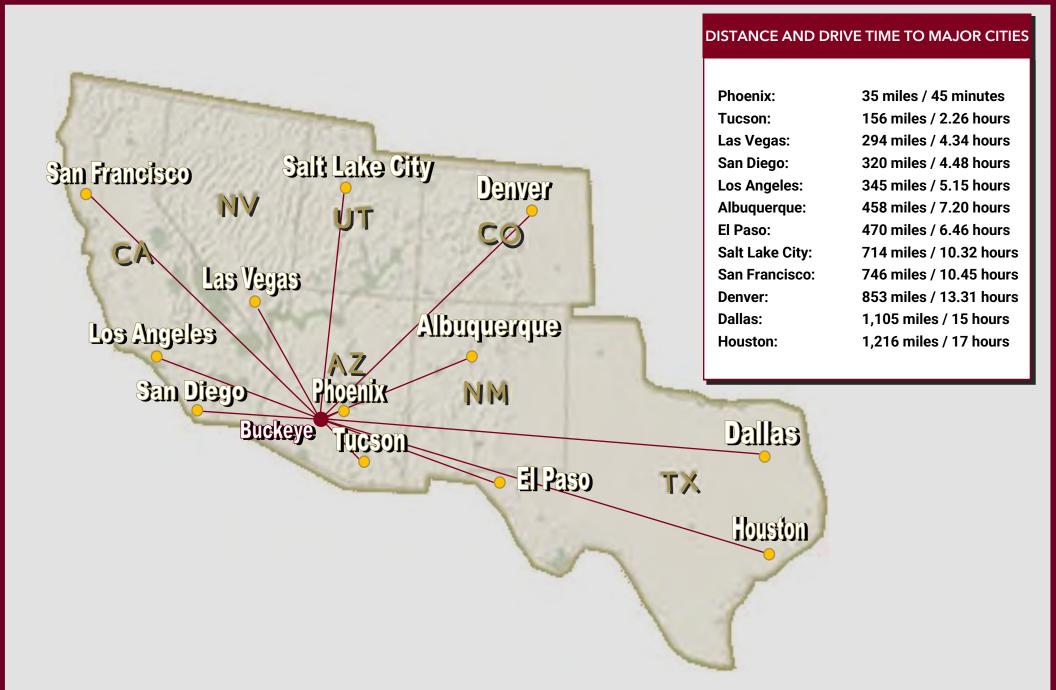

6,272,640.00)
- ASSESSOR'S PARCEL NUMBER: 504-63-906A
- ZONING: Commercial Center, City of Buckeye
- UTILITIES: Water & Sewer City of Buckeye, Power APS

#### **SCOTT TRUITT - DESIGNATED BROKER**



TRUITT@WESTERNLANDCO.NET



WWW.WESTERNLANDCO.NET



O: 623-977-4900 M: 602-622-9099 F: 888-901-4243

### **HIGHLIGHTS**

- Great access off of Miller Road!
- Commercial Center zoning allows for storage, retail, multifamily and many other uses.
- Buckeye has been the fastest growing city for the past decade with a current population of 114,000. Visit www.growbuckeye.com for population and demographics.

### (ENEC) MILLER ROAD & LOWER BUCKEYE ROAD BUCKEYE, ARIZONA





# (ENEC) MILLER ROAD & LOWER BUCKEYE ROAD BUCKEYE, ARIZONA





# (ENEC) MILLER ROAD & LOWER BUCKEYE ROAD BUCKEYE, ARIZONA









SCOTT TRUITT - OWNER/DESIGNATED BROKER 8040 E MORGAN TRAIL, SUITE 22 SCOTTSDALE, AZ 85258

FAX: 888-901-4243

OFFICE: 623-977-4900

MOBILE: 602-622-9099