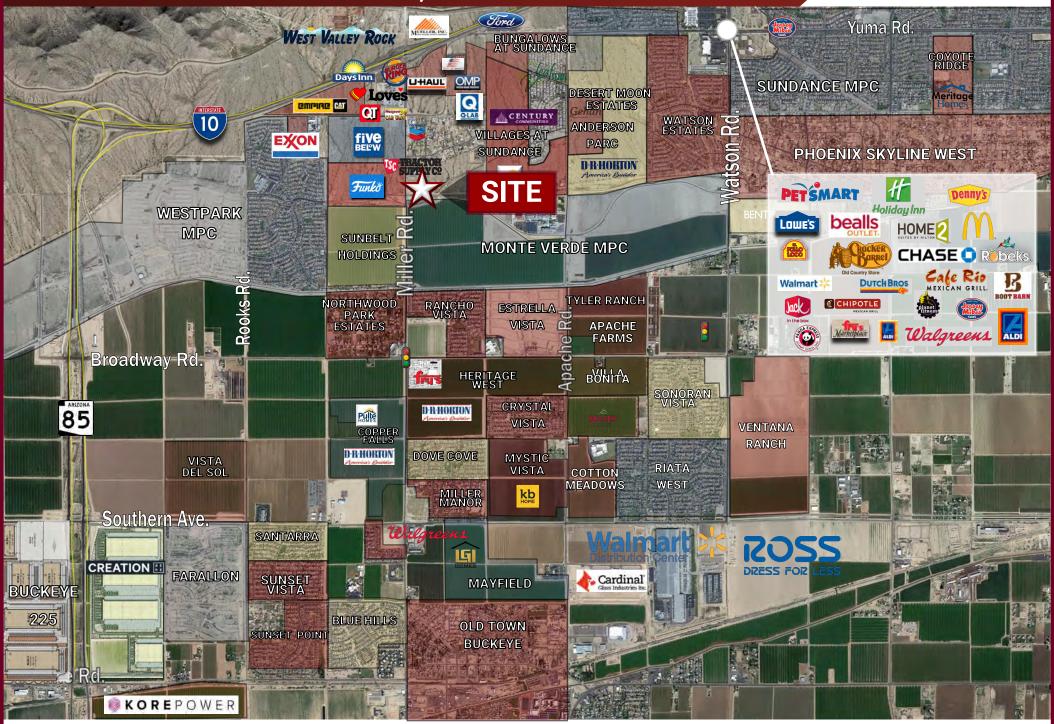

ENEC) MILLER ROAD & LOWER BUCKEYE ROAD

**BUCKEYE, ARIZONA** 





#### **DETAILS**

- SIZE: 12 +/- acres
- PRICE: \$12.00 psf (\$6,272,640.00)
- ASSESSOR'S PARCEL NUMBER: 504-63-906A
- ZONING: Commercial Center, City of Buckeye
- UTILITIES: Water & Sewer City of Buckeye, Power APS

#### **SCOTT TRUITT - DESIGNATED BROKER**



TRUITT@WESTERNLANDCO.NET



WWW.WESTERNLANDCO.NET



O: 623-977-4900 M: 602-622-9099 F: 888-901-4243

### **HIGHLIGHTS**

- Great access off of Miller Road!
- Commercial Center zoning allows for storage, retail, multifamily and many other uses.
- Buckeye has been the fastest growing city for the past decade with a current population of 114,000. Visit www.growbuckeye.com for population and demographics.

### (ENEC) MILLER ROAD & LOWER BUCKEYE ROAD BUCKEYE, ARIZONA





# (ENEC) MILLER ROAD & LOWER BUCKEYE ROAD BUCKEYE, ARIZONA





# (ENEC) MILLER ROAD & LOWER BUCKEYE ROAD BUCKEYE, ARIZONA









SCOTT TRUITT - OWNER/DESIGNATED BROKER 8040 E MORGAN TRAIL, SUITE 22 SCOTTSDALE, AZ 85258

FAX: 888-901-4243

OFFICE: 623-977-4900

MOBILE: 602-622-9099