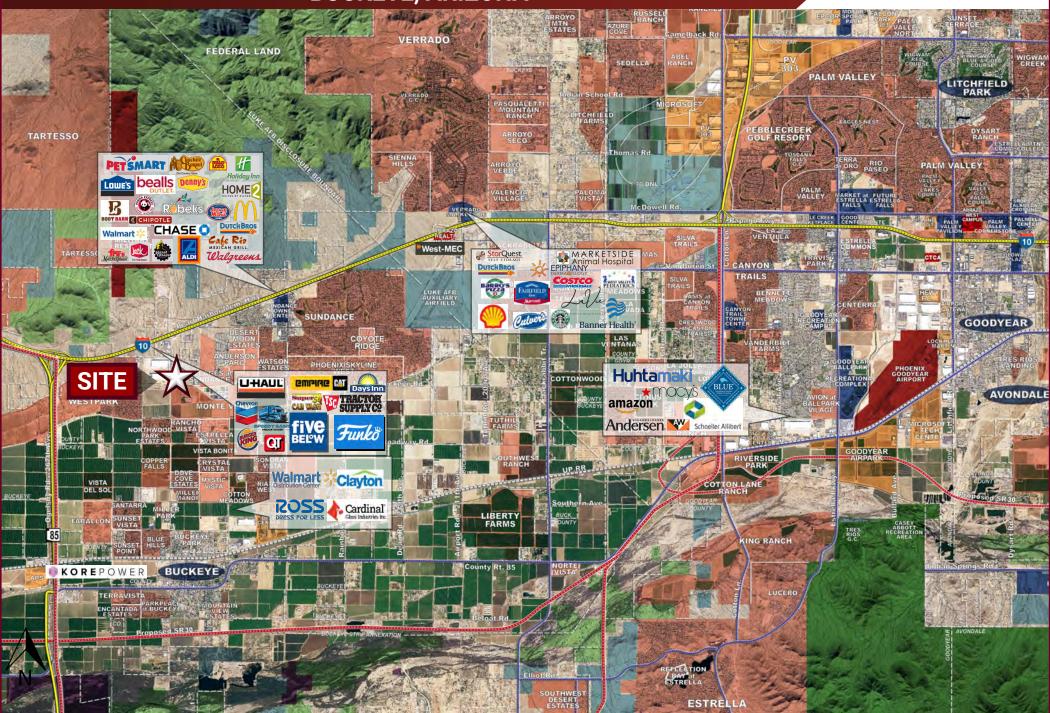

#### **DETAILS**

- SIZE: 12 +/- acres
- PRICE: \$12.00 psf (\$6,272,640.00)
- ASSESSOR'S PARCEL NUMBER: 504-63-906A
- ZONING: Commercial Center, City of Buckeye
- UTILITIES: Water & Sewer City of Buckeye, Power APS

#### **SCOTT TRUITT - DESIGNATED BROKER**



TRUITT@WESTERNLANDCO.NET



WWW.WESTERNLANDCO.NET



O: 623-977-4900 M: 602-622-9099 F: 888-901-4243

### **HIGHLIGHTS**

- Great access off of Miller Road!
- Commercial Center zoning allows for storage, retail, multifamily and many other uses.
- Buckeye has been the fastest growing city for the past decade with a current population of 114,000. Visit www.growbuckeye.com for population and demographics.

### (ENEC) MILLER ROAD & LOWER BUCKEYE ROAD BUCKEYE, ARIZONA





# (ENEC) MILLER ROAD & LOWER BUCKEYE ROAD BUCKEYE, ARIZONA





# (ENEC) MILLER ROAD & LOWER BUCKEYE ROAD BUCKEYE, ARIZONA









SCOTT TRUITT - OWNER/DESIGNATED BROKER 8040 E MORGAN TRAIL, SUITE 22 SCOTTSDALE, AZ 85258

FAX: 888-901-4243

OFFICE: 623-977-4900

MOBILE: 602-622-9099