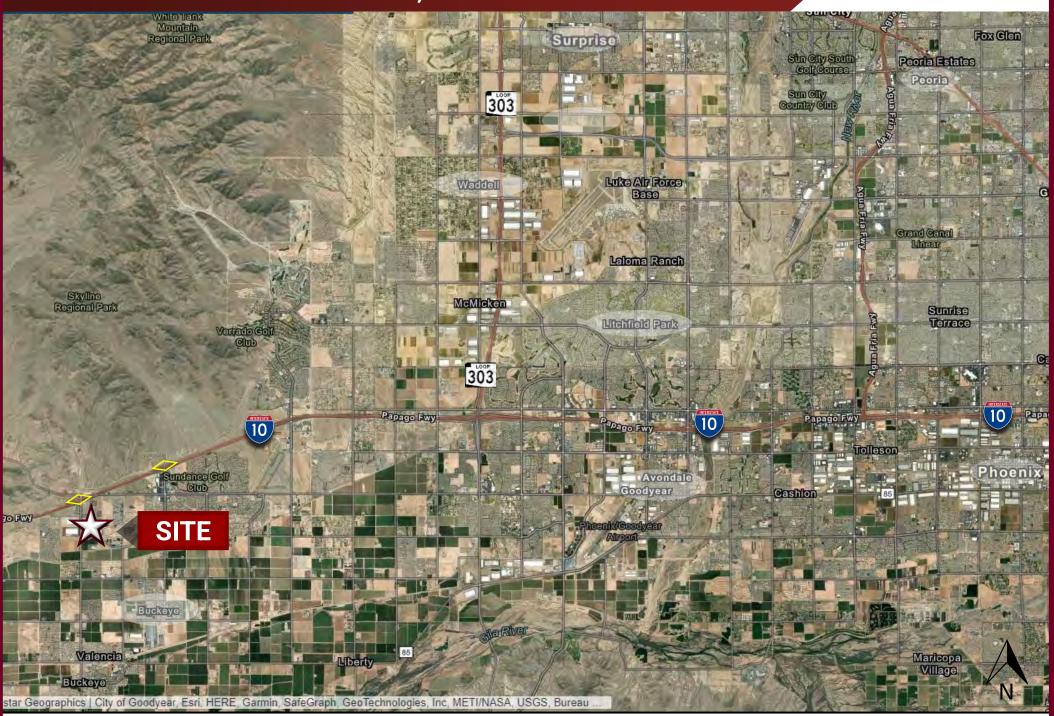

# (ENEC) MILLER ROAD & LOWER BUCKEYE ROAD BUCKEYE, ARIZONA

SCOTT TRUITT - OWNER/DESIGNATED BROKER 8040 E MORGAN TRAIL, SUITE 22 SCOTTSDALE, AZ 85258

FAX: 888-901-4243

OFFICE: 623-977-4900

MOBILE: 602-622-9099