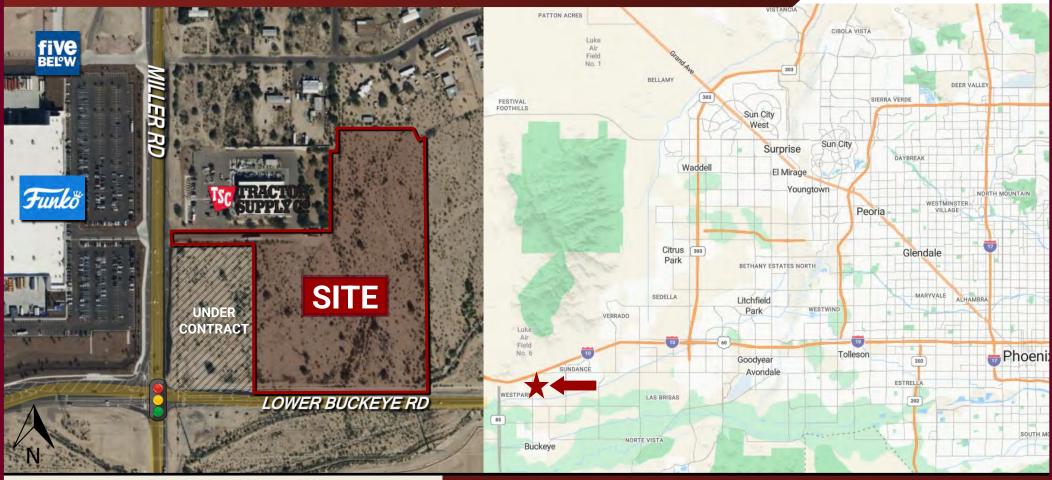

### (ENEC) MILLER ROAD & LOWER BUCKEYE ROAD

**BUCKEYE, ARIZONA** 

#### **DETAILS**

- SIZE: 12 +/- acres
- PRICE: \$12.00 psf (\$6,272,640.00)
- ASSESSOR'S PARCEL NUMBER: 504-63-906A
- ZONING: Commercial Center, City of Buckeye
- UTILITIES: Water & Sewer City of Buckeye, Power APS

### **HIGHLIGHTS**

- Great access off of Miller Road!
- Commercial Center zoning allows for storage, retail, multifamily and many other uses.
- Buckeye has been the fastest growing city for the past decade with a current population of 114,000. Visit www.growbuckeye.com for population and demographics.