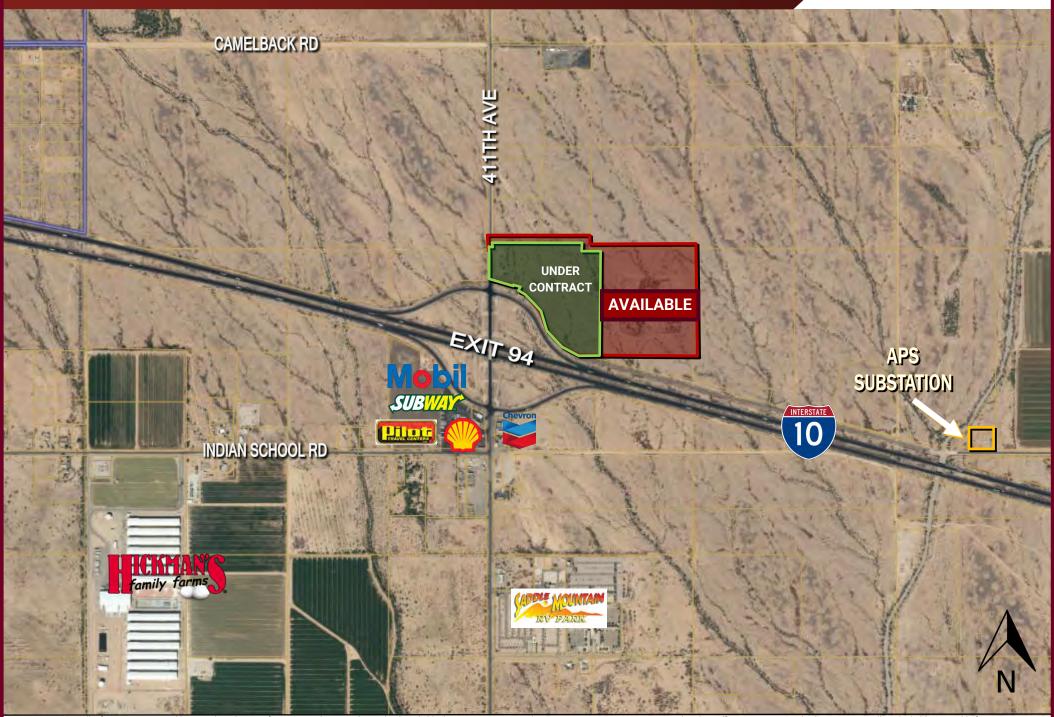

# (NEC) 411TH AVENUE & INTERSTATE 10 TONOPAH, ARIZONA

### **DETAILS**

- SIZE: 37.18 +/- acres
- PRICE: Call for price
- PARCEL NUMBER: 506-34-015M
- ZONING: C-3 CUPD

### **HIGHLIGHTS**

- Hard Interstate 10 traffic interchange corner!
- Excellent for travel center/truck stop, commercial storage, heavy equipment sales, electric vehicles charging station, hotel, restaurant, RV park, data center, distribution, and many other industrial or commercial uses.
- Multiple planned communities within close proximity of the property.