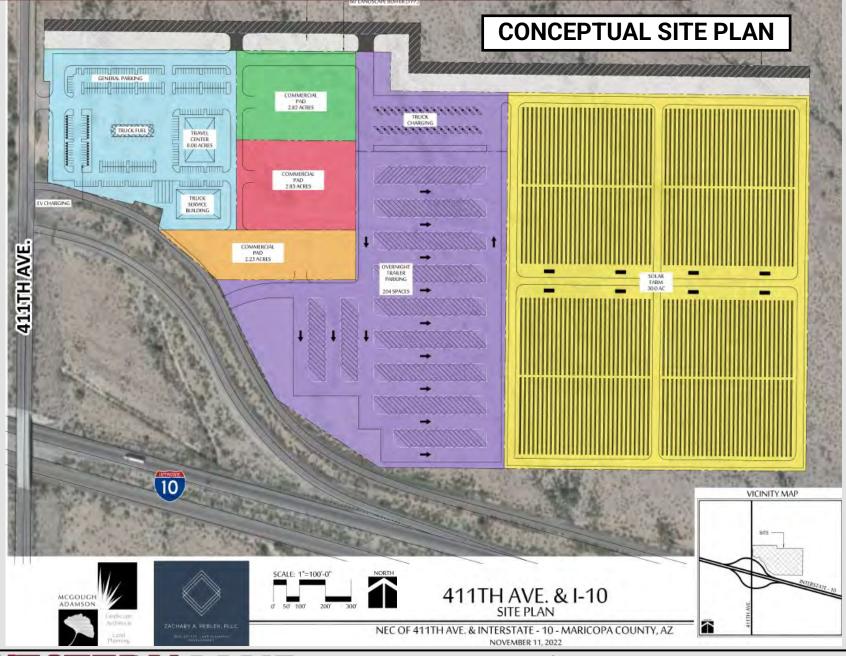

# (NEC) 411TH AVENUE & INTERSTATE 10 TONOPAH, ARIZONA

### **HIGHLIGHTS**

- Hard Interstate 10 traffic interchange corner!
- Excellent for travel center/truck stop, commercial storage, heavy equipment sales, electric vehicles charging station, hotel, restaurant, RV park, data center, distribution, and many other industrial or commercial uses.
- Multiple planned communities within close proximity of the property.