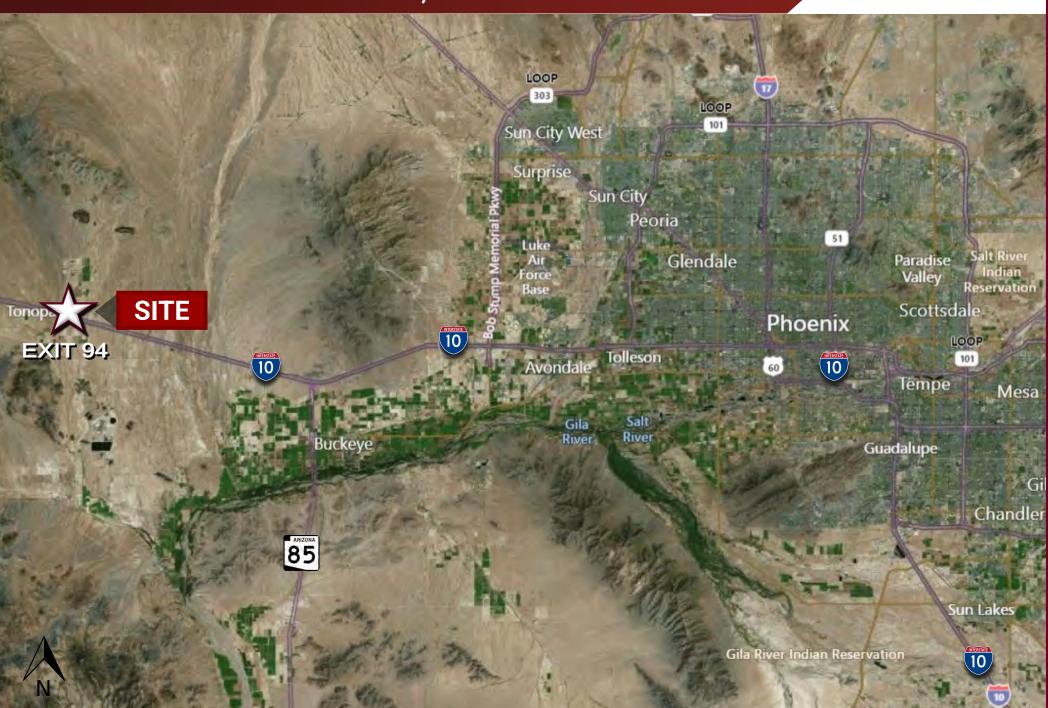

# (NEC) 411TH AVENUE & INTERSTATE 10 TONOPAH, ARIZONA

### **DETAILS**

- SIZE: 37.18 +/- acres
- PRICE: Call for price
- PARCEL NUMBER: 506-34-015M
- ZONING: C-3 CUPD

### **HIGHLIGHTS**

- Hard Interstate 10 traffic interchange corner!
- Excellent for travel center/truck stop, commercial storage, heavy equipment sales, electric vehicles charging station, hotel, restaurant, RV park, data center, distribution, and many other industrial or commercial uses.
- Multiple planned communities within close proximity of the property.