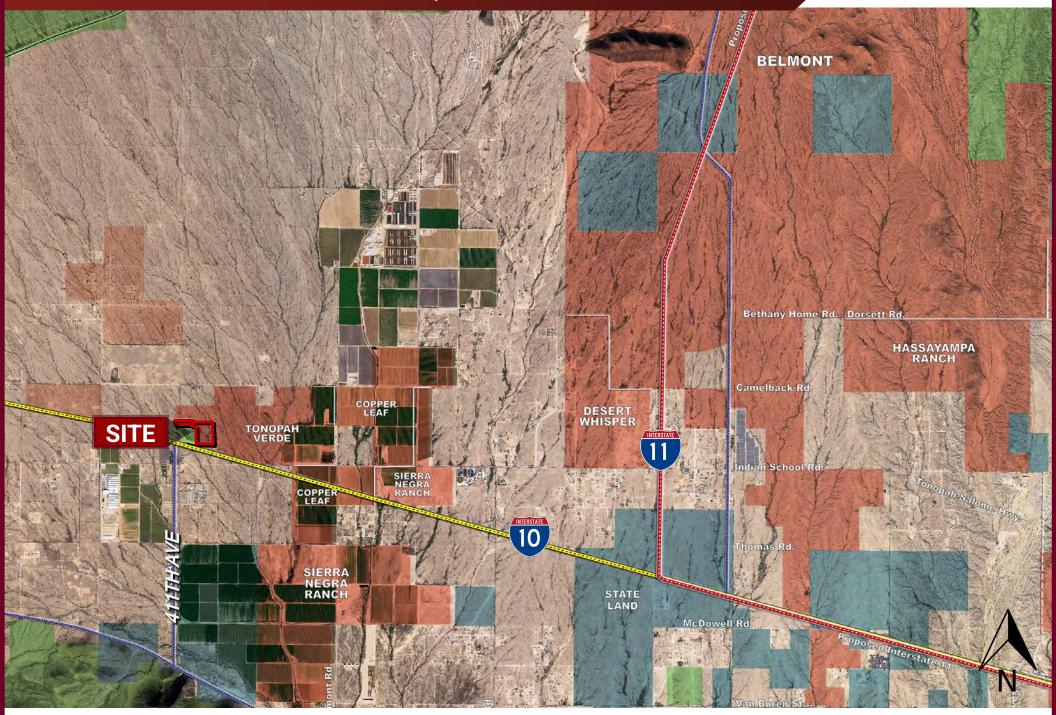

# (NEC) 411TH AVENUE & INTERSTATE 10 TONOPAH, ARIZONA

### **HIGHLIGHTS**

- Hard Interstate 10 traffic interchange corner!
- Excellent for travel center/truck stop, commercial storage, heavy equipment sales, electric vehicles charging station, hotel, restaurant, RV park, data center, distribution, and many other industrial or commercial uses.
- Multiple planned communities within close proximity of the property.