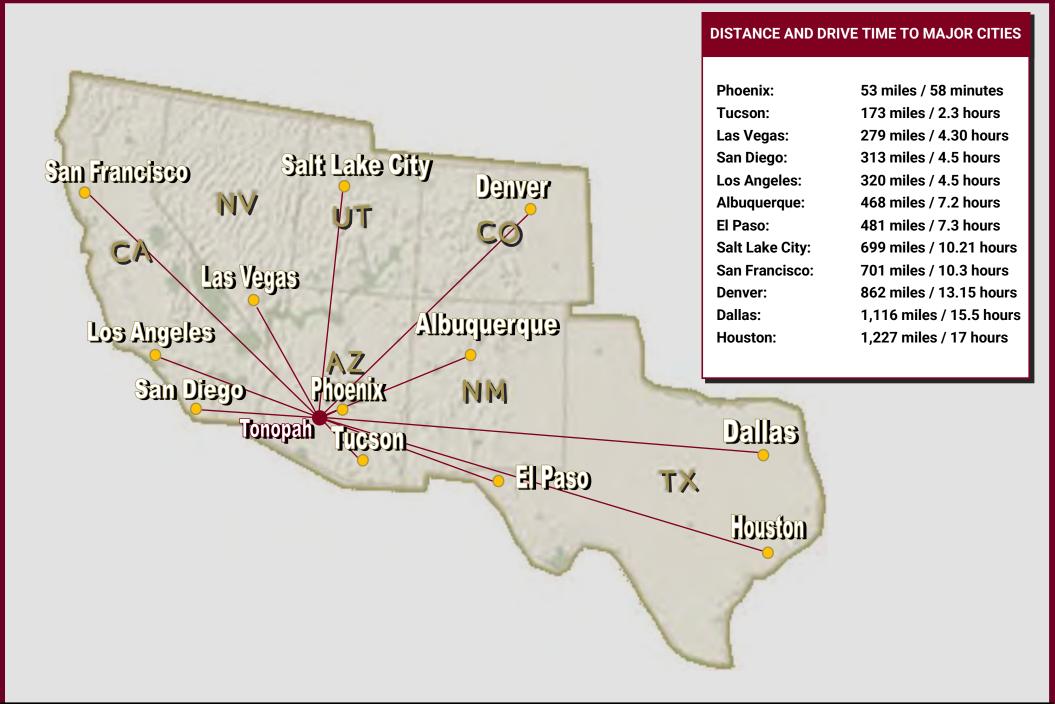

# (NEC) 411TH AVENUE & INTERSTATE 10 TONOPAH, ARIZONA

### **DETAILS**

- SIZE: 37.18 +/- acres
- PRICE: Call for price
- PARCEL NUMBER: 506-34-015M
- ZONING: C-3 CUPD

### **HIGHLIGHTS**

- Hard Interstate 10 traffic interchange corner!
- Excellent for travel center/truck stop, commercial storage, heavy equipment sales, electric vehicles charging station, hotel, restaurant, RV park, data center, distribution, and many other industrial or commercial uses.
- Multiple planned communities within close proximity of the property.