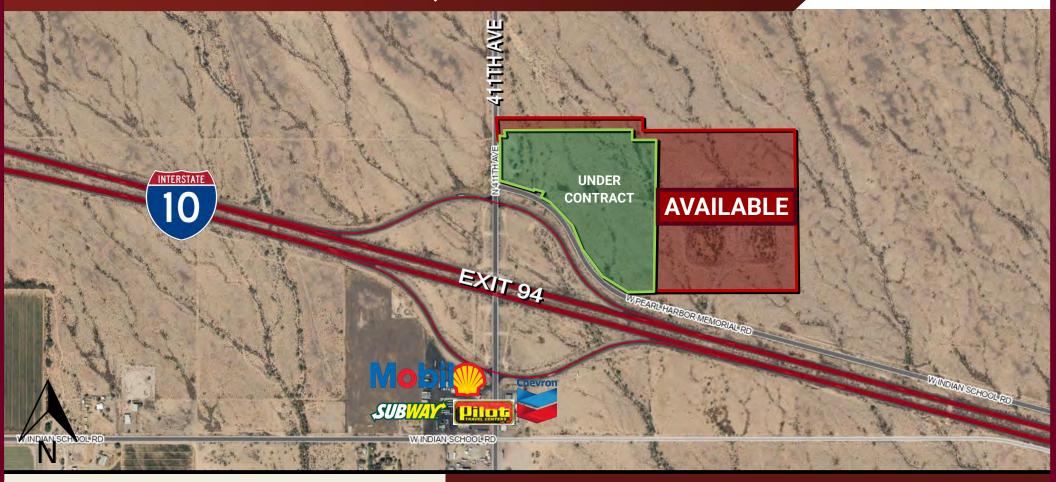

# (NEC) 411TH AVENUE & INTERSTATE 10 TONOPAH, ARIZONA

### **DETAILS**

- SIZE: 37.18 +/- acres
- PRICE: Call for price
- PARCEL NUMBER: 506-34-015M
- ZONING: C-3 CUPD

### **HIGHLIGHTS**

- Hard Interstate 10 traffic interchange corner!
- Excellent for travel center/truck stop, commercial storage, heavy equipment sales, electric vehicles charging station, hotel, restaurant, RV park, data center, distribution, and many other industrial or commercial uses.
- Multiple planned communities within close proximity of the property.