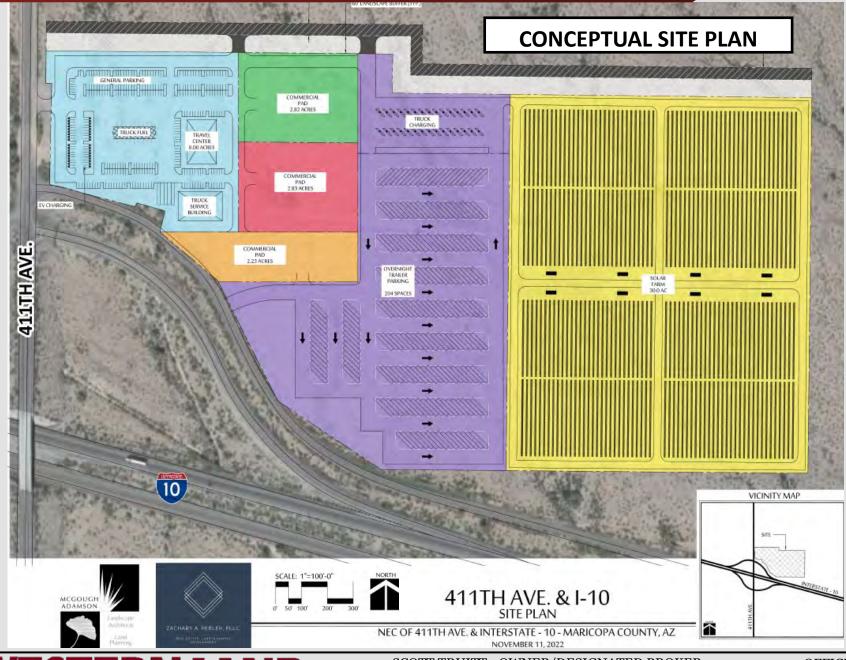

#### HIGHLIGHTS

- Hard Interstate 10 traffic interchange corner!
- Excellent for travel center/truck stop, commercial storage, heavy equipment sales, electric vehicles charging station, hotel, restaurant, RV park, data center, distribution, and many other industrial or commercial uses.
- Multiple planned communities within close proximity of the property.