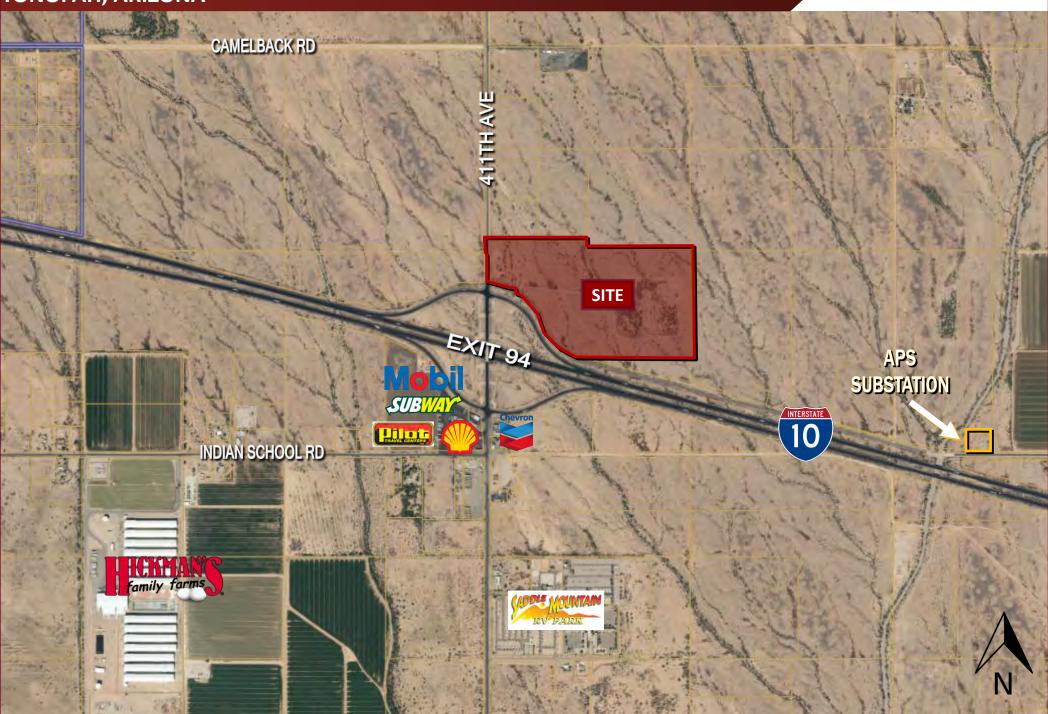

#### HIGHLIGHTS

- Hard Interstate 10 traffic interchange corner!
- Excellent for travel center/truck stop, commercial storage, heavy equipment sales, electric vehicles charging station, hotel, restaurant, RV park, data center, distribution, and many other industrial or commercial uses.
- Multiple planned communities within close proximity of the property.