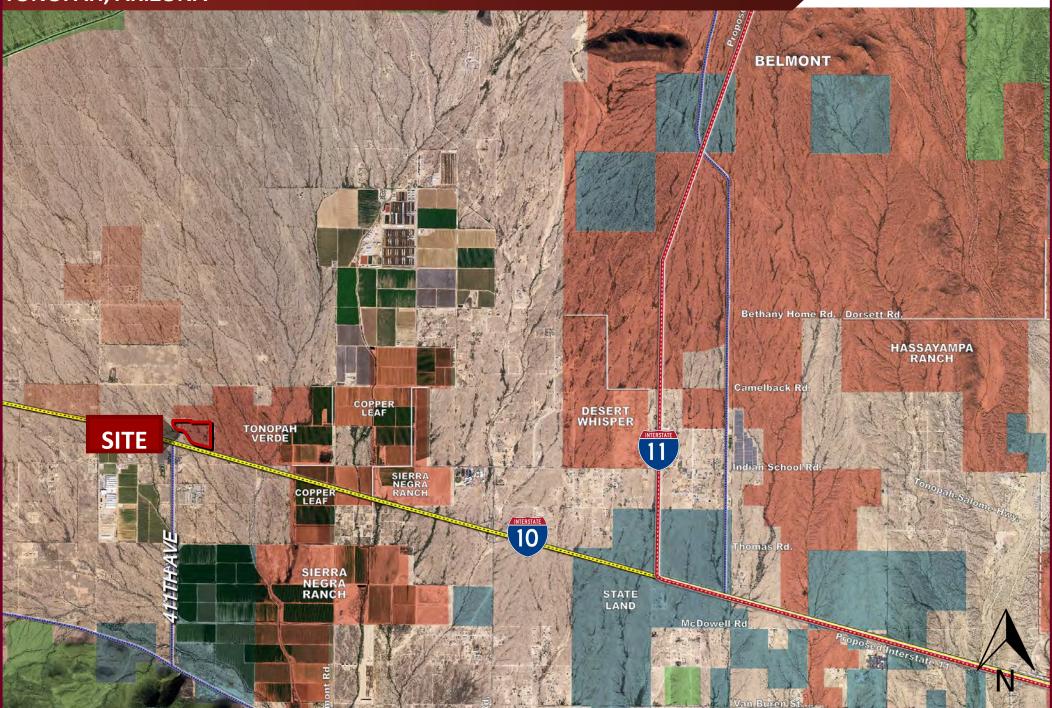

#### HIGHLIGHTS

- Hard Interstate 10 traffic interchange corner!
- Excellent for travel center/truck stop, commercial storage, heavy equipment sales, electric vehicles charging station, hotel, restaurant, RV park, data center, distribution, and many other industrial or commercial uses.
- Multiple planned communities within close proximity of the property.