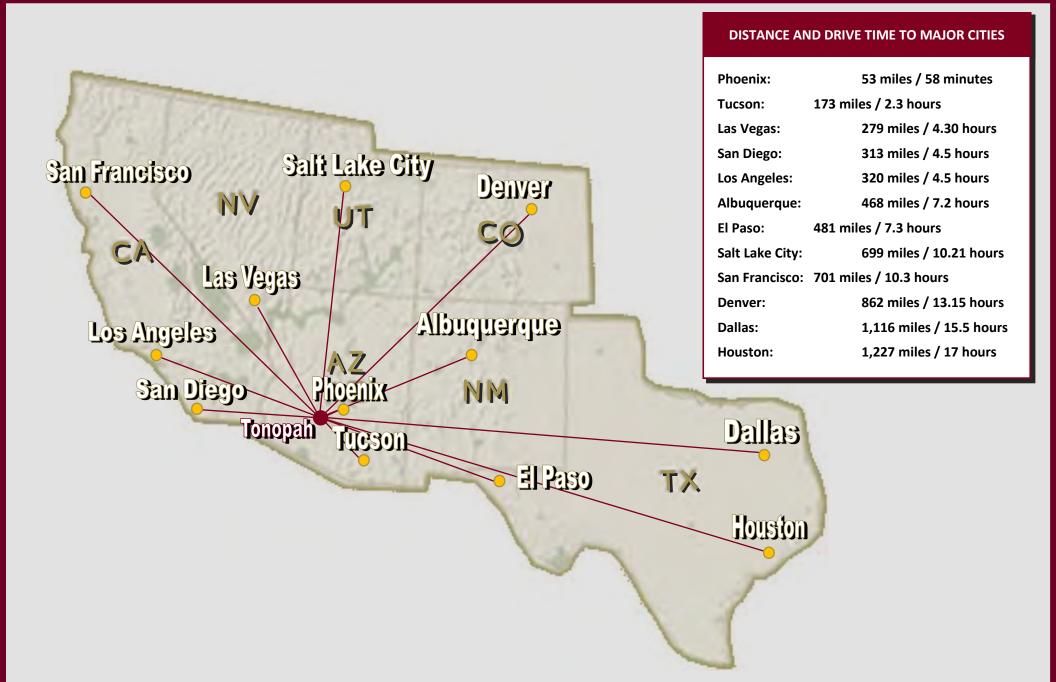

015M
- ZONING: C-3 CUPD

#### **SCOTT TRUITT - DESIGNATED BROKER**



TRUITT@WESTERNLANDCO.NET



WWW.WESTERNLANDCO.NET



O: 623-977-4900 M: 602-622-9099 F: 888-901-4243

#### HIGHLIGHTS

- Hard Interstate 10 traffic interchange corner!
- Excellent for travel center/truck stop, commercial storage, heavy equipment sales, electric vehicles charging station, hotel, restaurant, RV park, data center, distribution, and many other industrial or commercial uses.
- Multiple planned communities within close proximity of the property.









TONOPAH, ARIZONA



### (NEC) 411TH AVENUE & INTERSTATE 10 - TONOPAH, ARIZONA





SCOTT TRUITT - OWNER/DESIGNATED BROKER 8040 E MORGAN TRAIL, SUITE 22 SCOTTSDALE, AZ 85258 OFFICE: 623-977-4900 MOBILE: 602-622-9099 FAX: 888-901-4243

TRUITT@WESTERNLANDCO.NET





SCOTT TRUITT - OWNER/DESIGNATED BROKER 8040 E MORGAN TRAIL, SUITE 22 SCOTTSDALE, AZ 85258

TRUITT@WESTERNLANDCO.NET

OFFICE: 623-977-4900 MOBILE: 602-622-9099

FAX: 888-901-4243

TONOPAH, ARIZONA