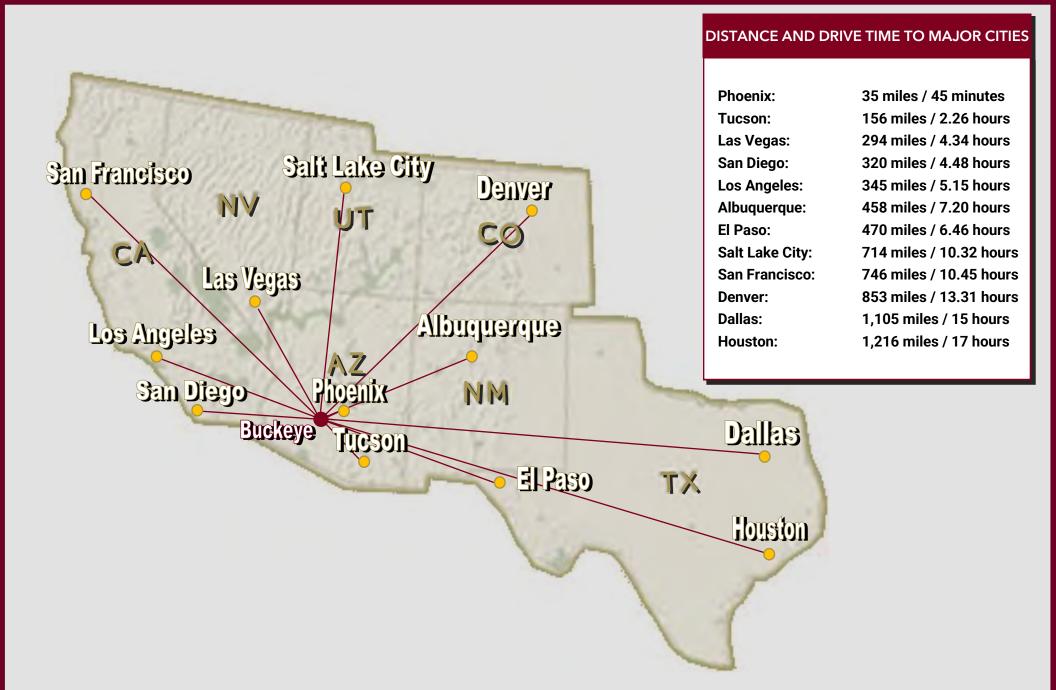

### **HIGHLIGHTS**

- Immediate access off of I-10 from the Miller Road traffic interchange.
- Buckeye has been the fastest growing city for the past decade with a current population of 120,000. Visit www.growbuckeye.com for population and demographics.
- Abundant labor force.
- Easy access to Southern California via I-10.