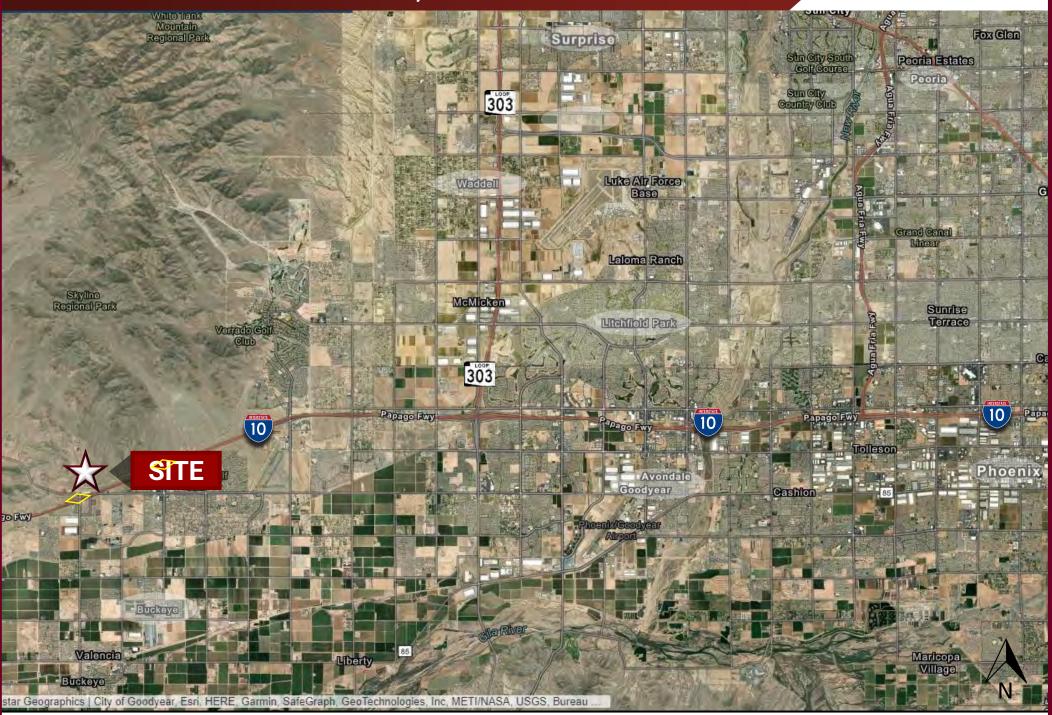

### **HIGHLIGHTS**

- Immediate access off of I-10 from the Miller Road traffic interchange.
- Buckeye has been the fastest growing city for the past decade with a current population of 120,000. Visit www.growbuckeye.com for population and demographics.
- Abundant labor force.
- Easy access to Southern California via I-10.