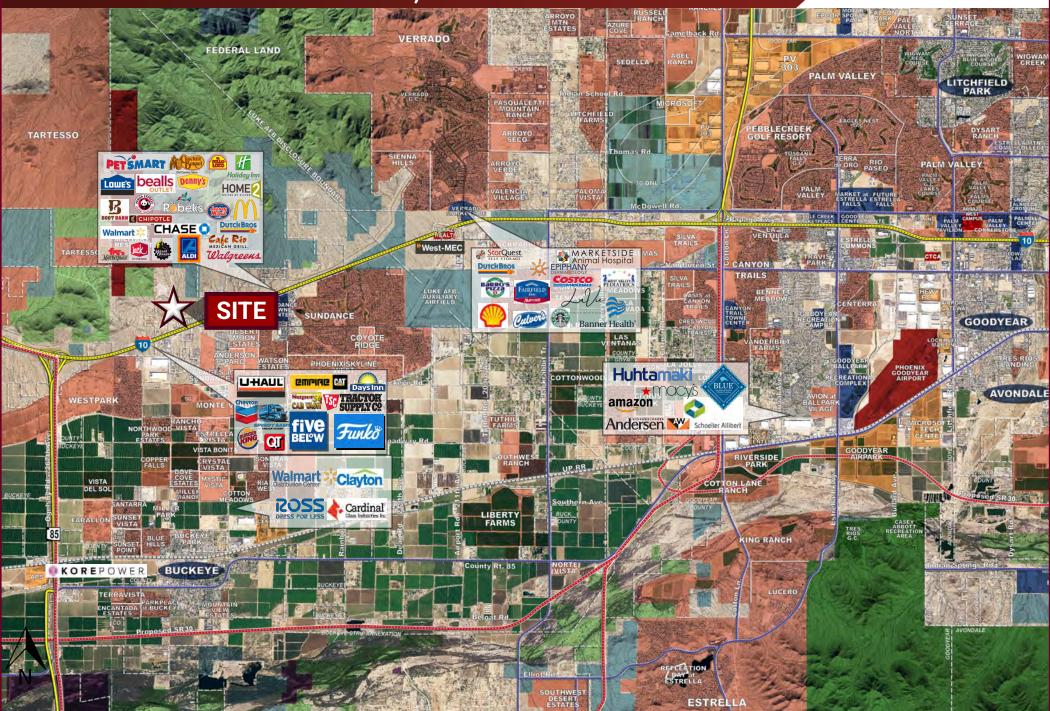

### **HIGHLIGHTS**

- Immediate access off of I-10 from the Miller Road traffic interchange.
- Buckeye has been the fastest growing city for the past decade with a current population of 120,000. Visit www.growbuckeye.com for population and demographics.
- Abundant labor force.
- Easy access to Southern California via I-10.