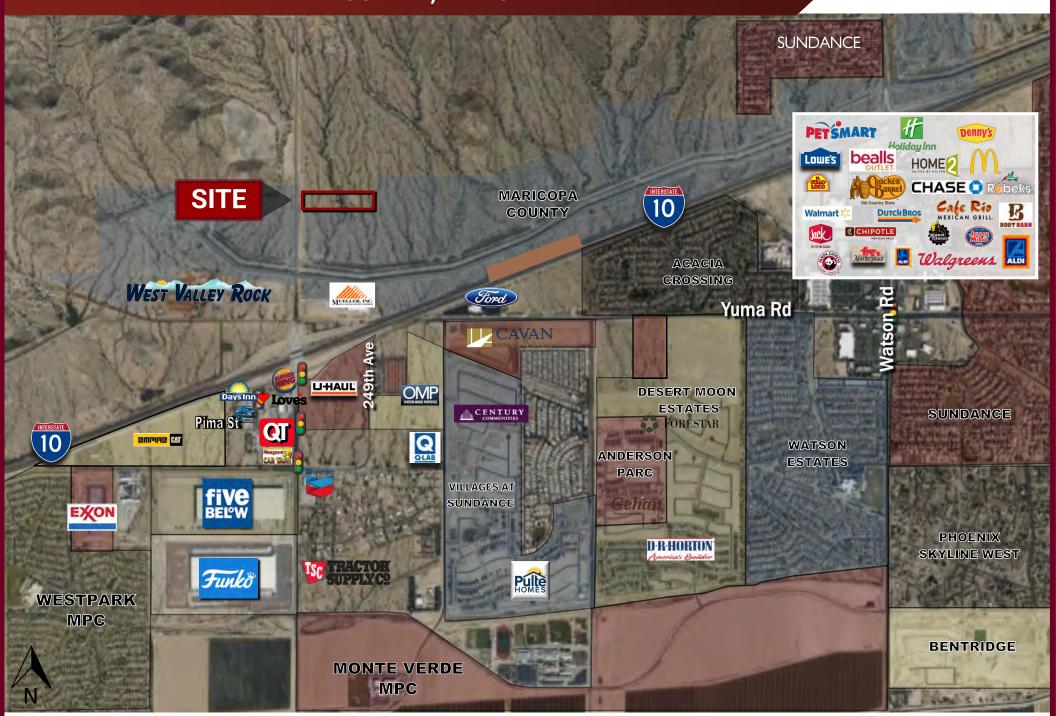

### **HIGHLIGHTS**

- Immediate access off of I-10 from the Miller Road traffic interchange.
- Buckeye has been the fastest growing city for the past decade with a current population of 120,000. Visit www.growbuckeye.com for population and demographics.
- Abundant labor force.
- Easy access to Southern California via I-10.