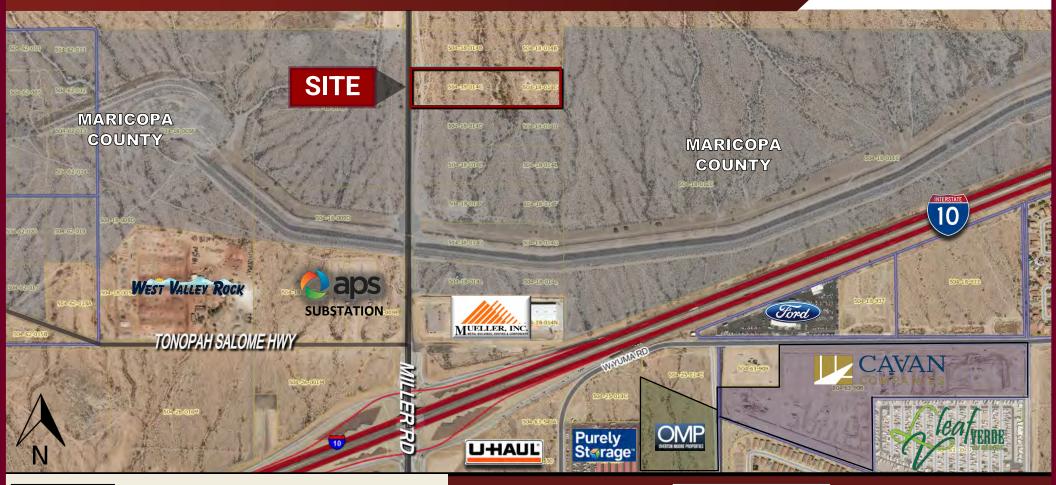

### **DETAILS**

- SIZE: 9.66 +/- acres
- PRICE: \$4.00 psf (\$1,683,700.00)
- ASSESSOR'S PARCEL NUMBER: 504-18-014C
- ZONING: RU-43
- UTILITIES: Internet CenturyLink, Power APS

### **HIGHLIGHTS**

- Immediate access off of I-10 from the Miller Road traffic interchange.
- Buckeye has been the fastest growing city for the past decade with a current population of 120,000. Visit www.growbuckeye.com for population and demographics.
- Abundant labor force.
- Easy access to Southern California via I-10.