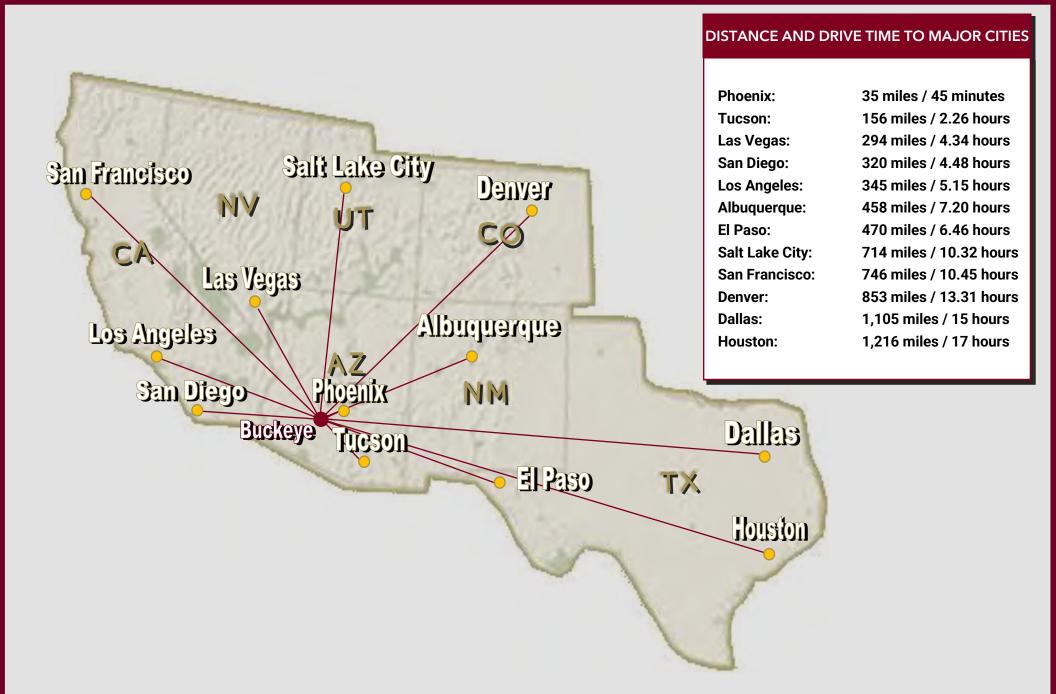

### (SWC) 247TH AVENUE & YUMA ROAD **BUCKEYE, ARIZONA**





#### **DETAILS**

- SIZE: 1.53 +/- acres
- PRICE: \$22.00 psf (\$1,466,000.00)
- ASSESSOR'S PARCEL NUMBER: 504-25-014C (portion)
- **ZONING: General Commerce, City of Buckeye**
- UTILITIES: Water & Sewer City of Buckeye, Power APS

#### SCOTT TRUITT - DESIGNATED BROKER



TRUITT@WESTERNLANDCO.NET



WWW.WESTERNLANDCO.NET



### HIGHLIGHTS

- Great access off of Yuma Road!
- Ideal site for retail, office, daycare/school, industrial, and many other uses.
- Buckeye has a current population of 120,000. Visit www.growbuckeye.com for population and demographics.

### (SWC) 247TH AVENUE & YUMA ROAD BUCKEYE, ARIZONA





## (SWC) 247TH AVENUE & YUMA ROAD BUCKEYE, ARIZONA







# (SWC) 247TH AVENUE & YUMA ROAD BUCKEYE, ARIZONA









SCOTT TRUITT - OWNER/DESIGNATED BROKER 8040 E MORGAN TRAIL, SUITE 22 SCOTTSDALE, AZ 85258

TRUITT@WESTERNLANDCO.NET

OFFICE: 623-977-4900

MOBILE: 602-622-9099

FAX: 888-901-4243