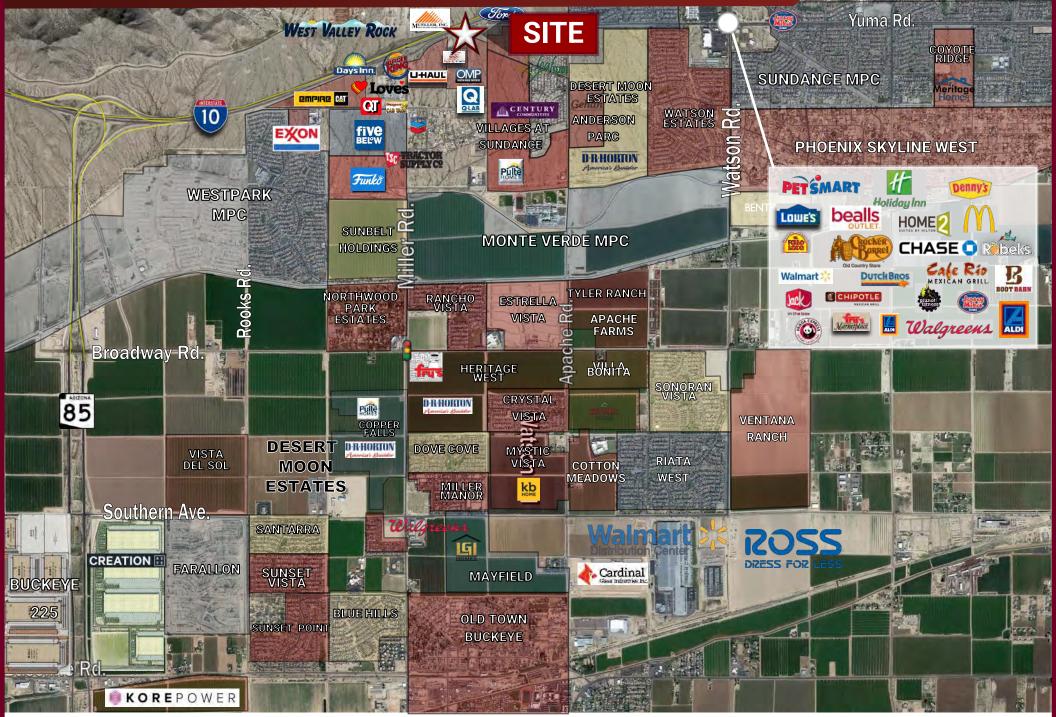

### (SWC) 247TH AVENUE & YUMA ROAD **BUCKEYE, ARIZONA**

### HIGHLIGHTS

- Great access off of Yuma Road!
- Ideal site for retail, office, daycare/school, industrial, and many other uses.
- Buckeye has a current population of 120,000. Visit www.growbuckeye.com for population and demographics.