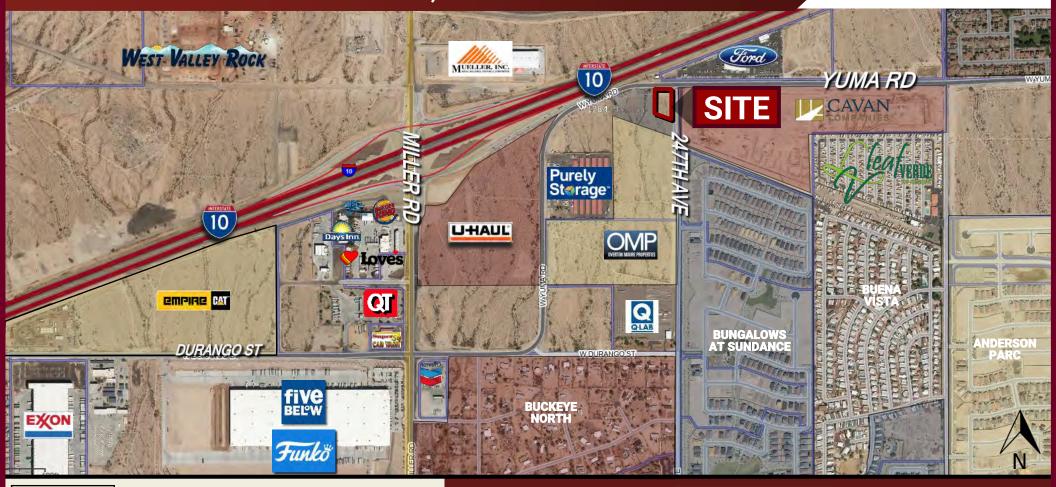

### (SWC) 247TH AVENUE & YUMA ROAD **BUCKEYE, ARIZONA**

### HIGHLIGHTS

- Great access off of Yuma Road!
- Ideal site for retail, office, daycare/school, industrial, and many other uses.
- Buckeye has a current population of 120,000. Visit www.growbuckeye.com for population and demographics.