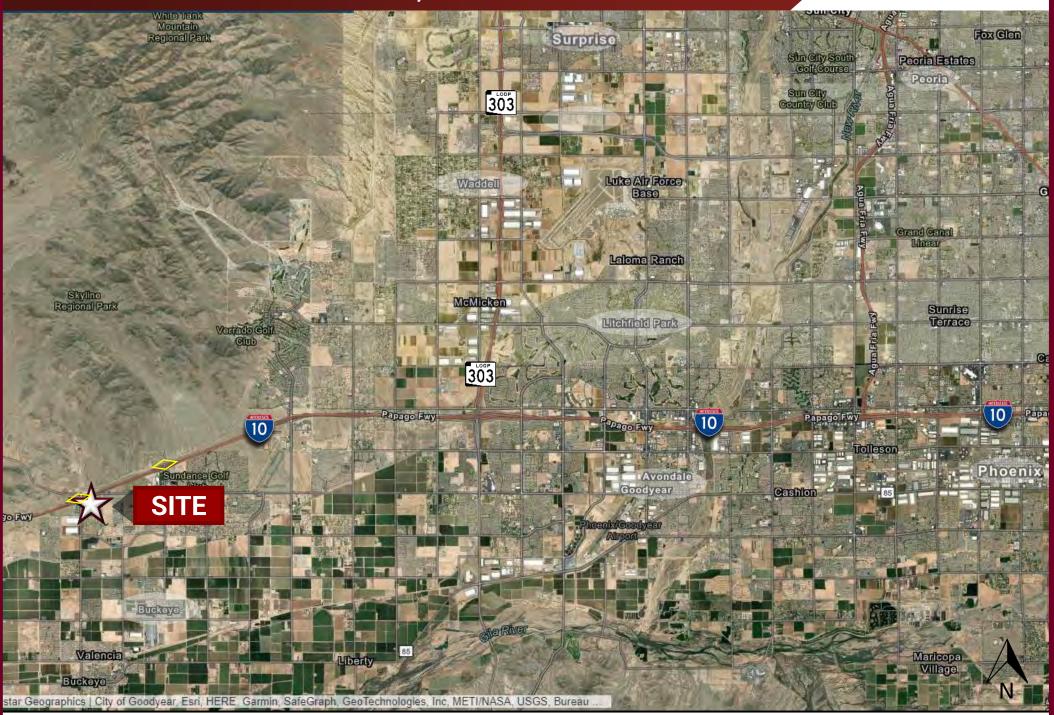

### HIGHLIGHTS

- Great access off of Yuma Road!
- Ideal site for retail, office, daycare/school, industrial, and many other uses.
- Buckeye has a current population of 120,000. Visit www.growbuckeye.com for population and demographics.