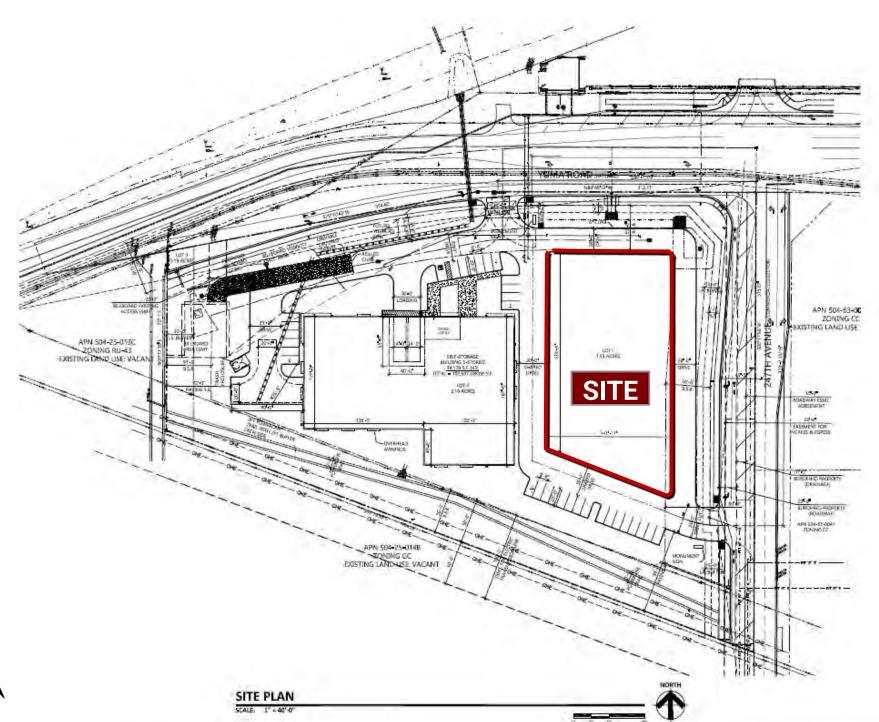

### (SWC) 247TH AVENUE & YUMA ROAD **BUCKEYE, ARIZONA**

#### **DETAILS**

- SIZE: 1.53 +/- acres
- PRICE: \$22.00 psf (\$1,466,000.00)
- ASSESSOR'S PARCEL NUMBER: 504-25-014C (portion)
- **ZONING: General Commerce, City of Buckeye**
- UTILITIES: Water & Sewer City of Buckeye, Power APS