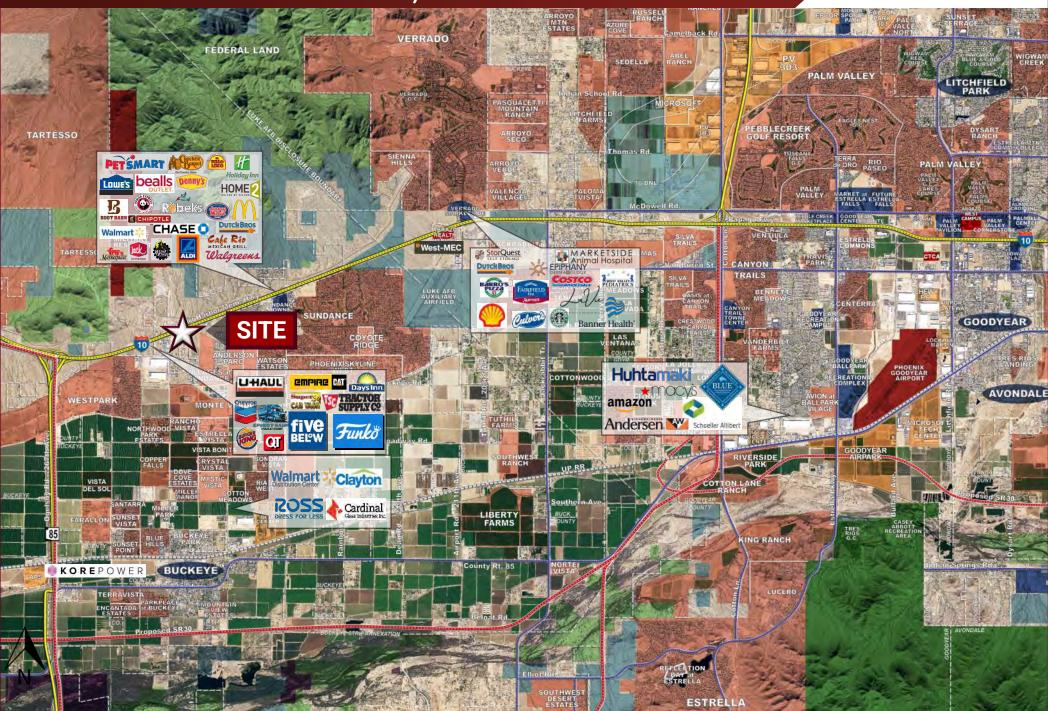

### (SWC) 247TH AVENUE & YUMA ROAD **BUCKEYE, ARIZONA**

### HIGHLIGHTS

- Great access off of Yuma Road!
- Ideal site for retail, office, daycare/school, industrial, and many other uses.
- Buckeye has a current population of 120,000. Visit www.growbuckeye.com for population and demographics.