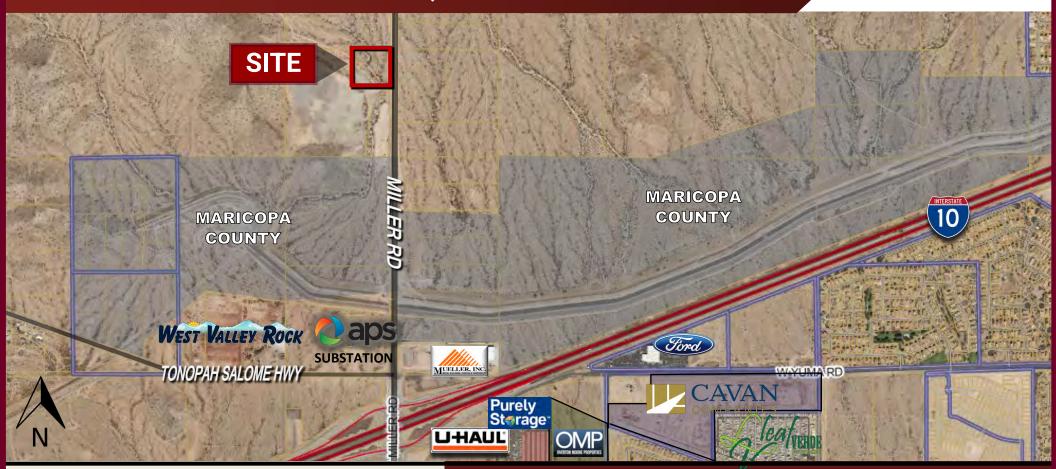

### **HIGHLIGHTS**

- Immediate access off of I-10 from the Miller Road traffic interchange.
- Buckeye has been the fastest growing city for the past decade with a current population of 120,000. Visit www.growbuckeye.com for population and demographics.
- Abundant labor force.
- Easy access to Southern California via I-10.