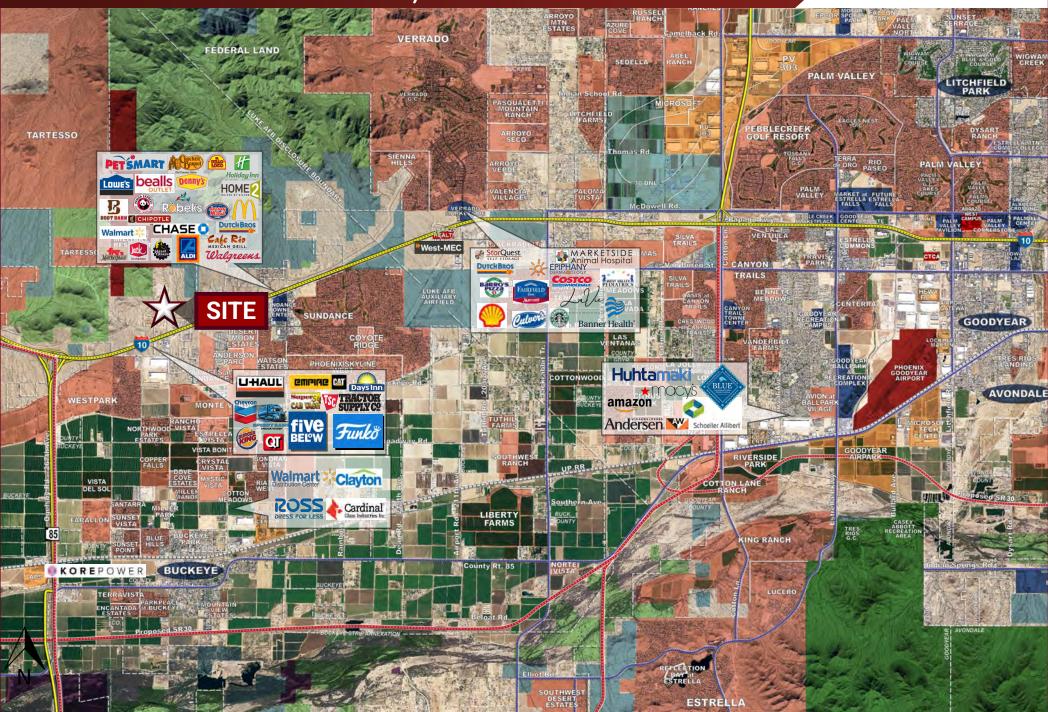

### **HIGHLIGHTS**

- Immediate access off of I-10 from the Miller Road traffic interchange.
- Buckeye has been the fastest growing city for the past decade with a current population of 120,000. Visit www.growbuckeye.com for population and demographics.
- Abundant labor force.
- Easy access to Southern California via I-10.