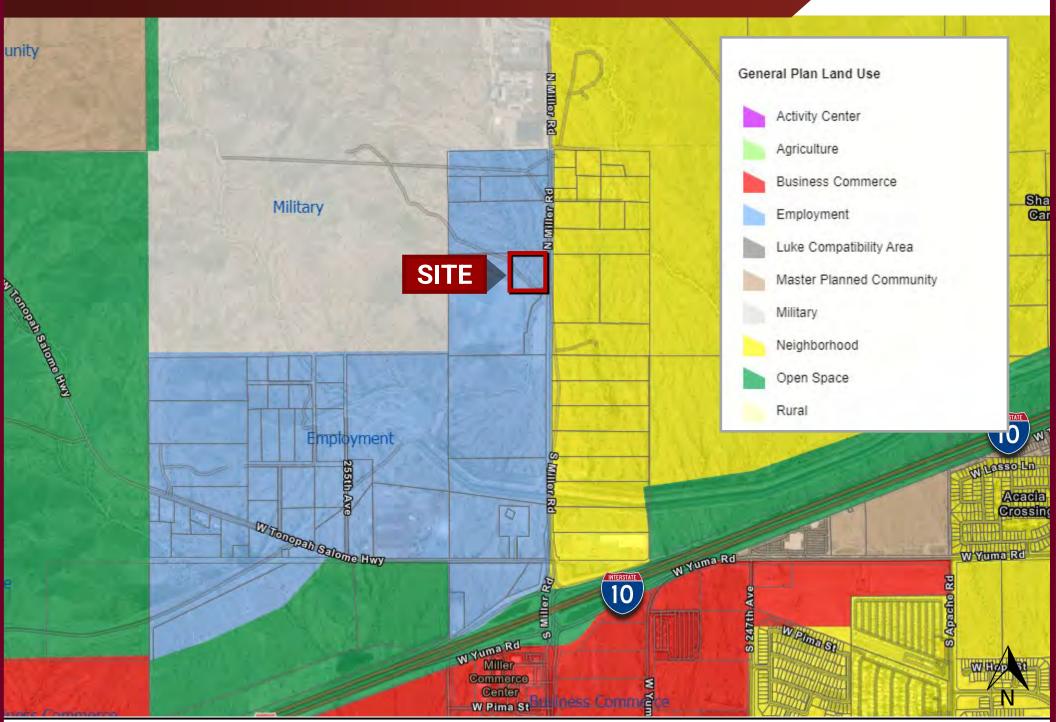

## **BUCKEYE GENERAL PLAN LAND USE**

SCOTT TRUITT - OWNER/DESIGNATED BROKER 8040 E MORGAN TRAIL, SUITE 22 SCOTTSDALE, AZ 85258

TE 22 MOBILE: 602-622-9099 FAX: 888-901-4243

OFFICE: 623-977-4900

#### **DETAILS**

- SIZE: 5 +/- acres
- PRICE: \$5.00 psf (\$1,089,000.00)
- ASSESSOR'S PARCEL NUMBER: 504-18-002N
- ZONING: RU-43 (Recognized as Employment in the Buckeye General Plan)
- **UTILITIES: Power APS**