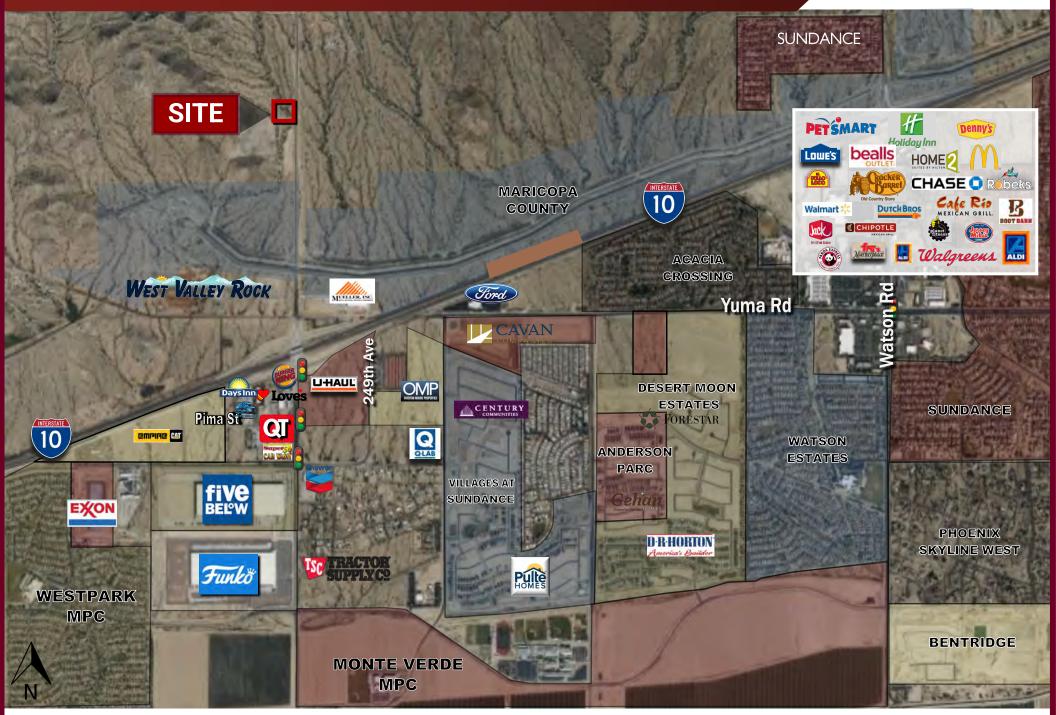

### **HIGHLIGHTS**

- Immediate access off of I-10 from the Miller Road traffic interchange.
- Buckeye has been the fastest growing city for the past decade with a current population of 120,000. Visit www.growbuckeye.com for population and demographics.
- Abundant labor force.
- Easy access to Southern California via I-10.