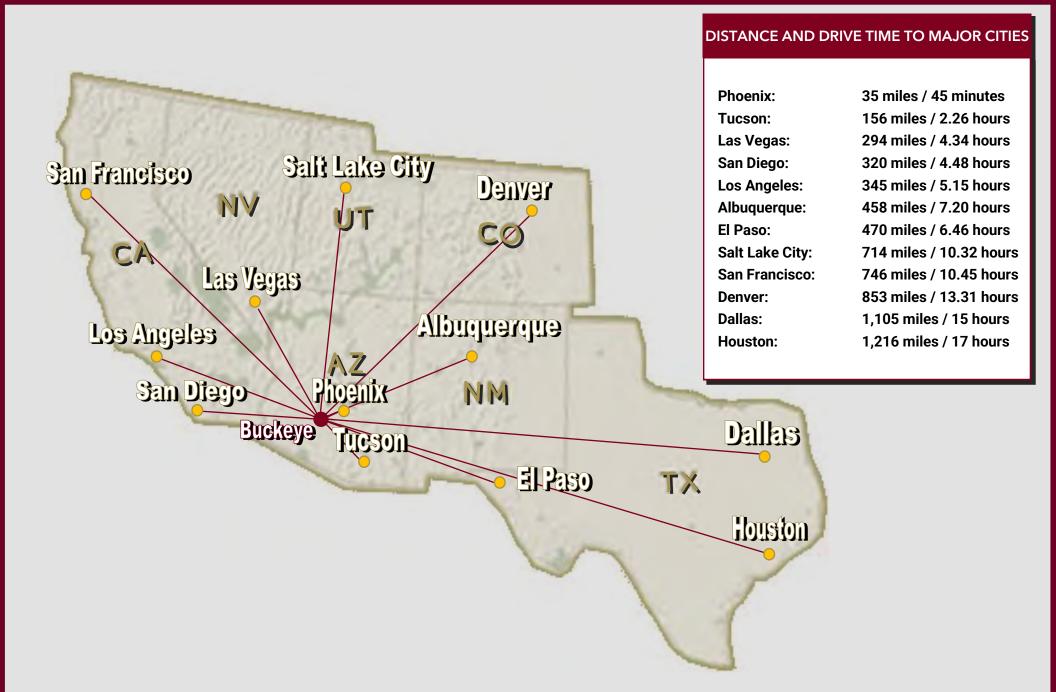

### **HIGHLIGHTS**

- Immediate access off of I-10 from the Miller Road traffic interchange.
- Buckeye has been the fastest growing city for the past decade with a current population of 120,000. Visit www.growbuckeye.com for population and demographics.
- Abundant labor force.
- Easy access to Southern California via I-10.