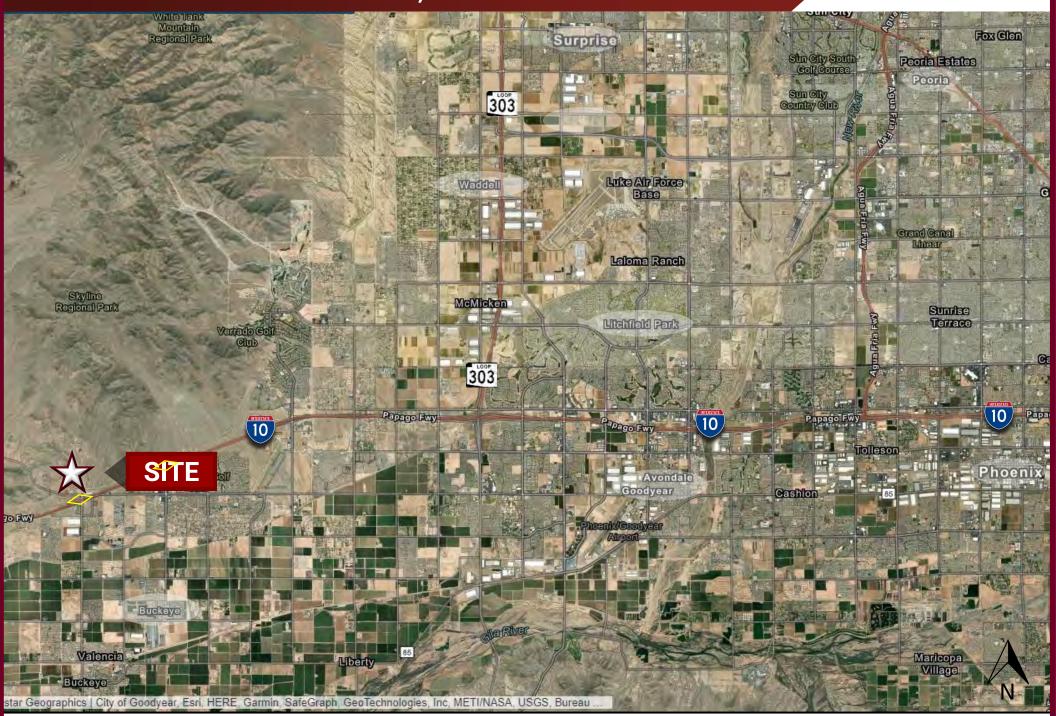

### **HIGHLIGHTS**

- Immediate access off of I-10 from the Miller Road traffic interchange.
- Buckeye has been the fastest growing city for the past decade with a current population of 120,000. Visit www.growbuckeye.com for population and demographics.
- Abundant labor force.
- Easy access to Southern California via I-10.