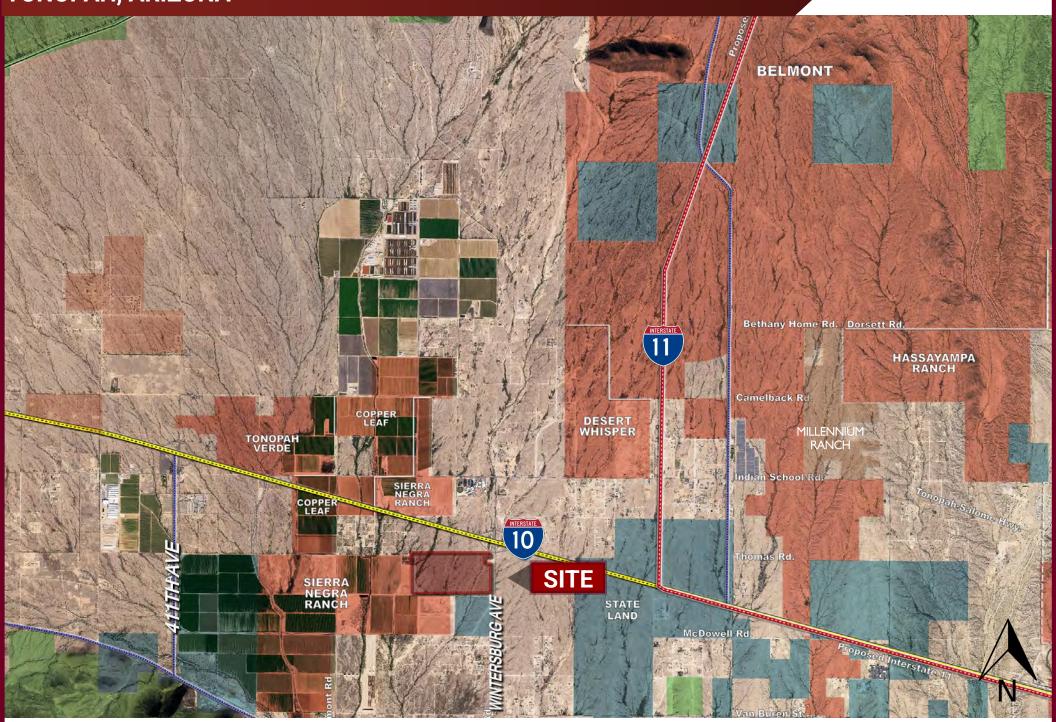

### WINTERSBURG ROAD (379TH AVENUE) & INTERSTATE 10 TONOPAH, ARIZONA

#### **HIGHLIGHTS**

- Fantastic opportunity for multiple uses such as Data Center, Industrial, Outdoor Event Venue, Motorsports Park, Mixed-Use Commercial, and many other uses.
- Easy access off of Interstate 10 with a built out traffic interchange at Wintersburg Road.
- Multiple planned communities within close range of the property.