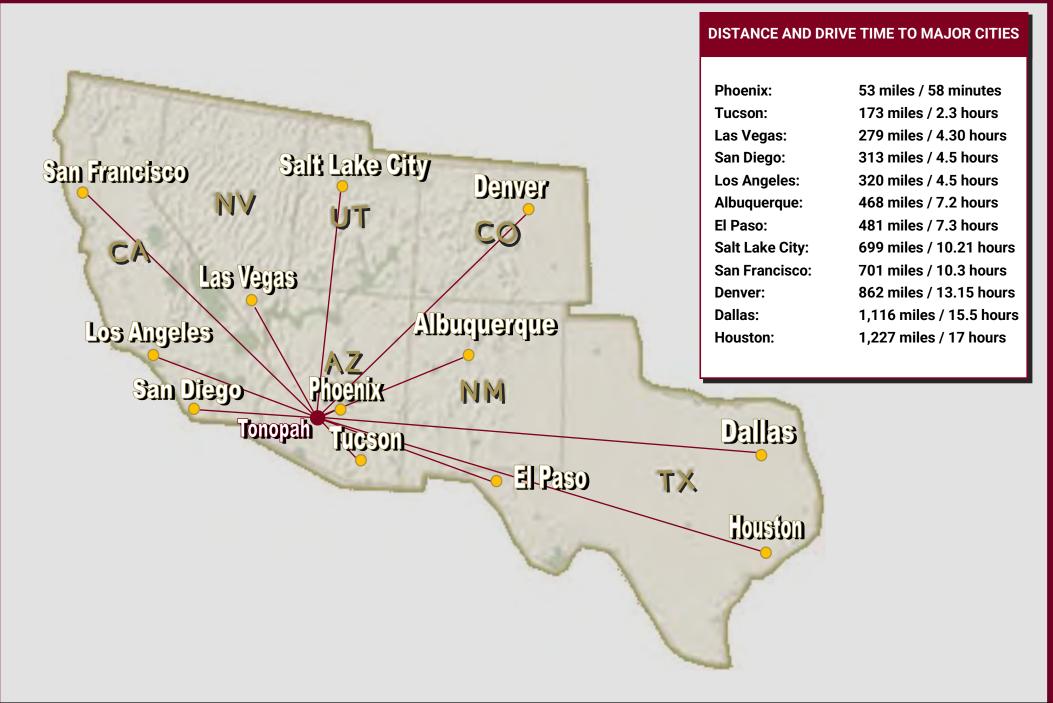

ERSTATE 10 TONOPAH, ARIZONA





### **DETAILS**

- SIZE: 313+/- acres
- PRICE: \$30,000 per acre (\$9,399,000.00)
- PARCEL NUMBERS: 506-45-028, 029H, 029J, 029Q, and 029R

#### **SCOTT TRUITT - DESIGNATED BROKER**

TRUITT@WESTERNLANDCO.NET

WWW.WESTERNLANDCO.NET

0: 623-977-4900 M: 602-622-9099 F: 888-901-4243



#### **HIGHLIGHTS**

- Fantastic opportunity for multiple uses such as Data Center, Industrial, Outdoor Event Venue, Motorsports Park, Mixed-Use Commercial, and many other uses.
- Easy access off of Interstate 10 with a built out traffic interchange at Wintersburg Road.
- Multiple planned communities within close range of the property.

## WINTERSBURG ROAD (379TH AVENUE) & INTERSTATE 10 TONOPAH, ARIZONA





# WINTERSBURG ROAD (379TH AVENUE) & INTERSTATE 10 TONOPAH, ARIZONA









SCOTT TRUITT - OWNER/DESIGNATED BROKER 8040 E MORGAN TRAIL, SUITE 22 SCOTTSDALE, AZ 85258

TRUITT@WESTERNLANDCO.NET

OFFICE: 623-977-4900 MOBILE: 602-622-9099

FAX: 888-901-4243

# WINTERSBURG AVENUE & INTERSTATE 10 TONOPAH, ARIZONA