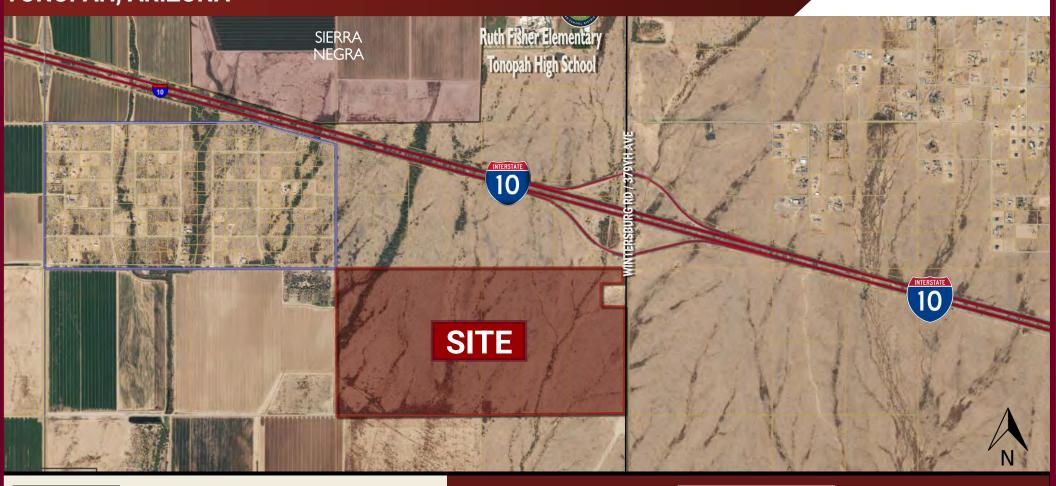

### WINTERSBURG ROAD (379TH AVENUE) & INTERSTATE 10 TONOPAH, ARIZONA

#### **HIGHLIGHTS**

- Fantastic opportunity for multiple uses such as Data Center, Industrial, Outdoor Event Venue, Motorsports Park, Mixed-Use Commercial, and many other uses.
- Easy access off of Interstate 10 with a built out traffic interchange at Wintersburg Road.
- Multiple planned communities within close range of the property.