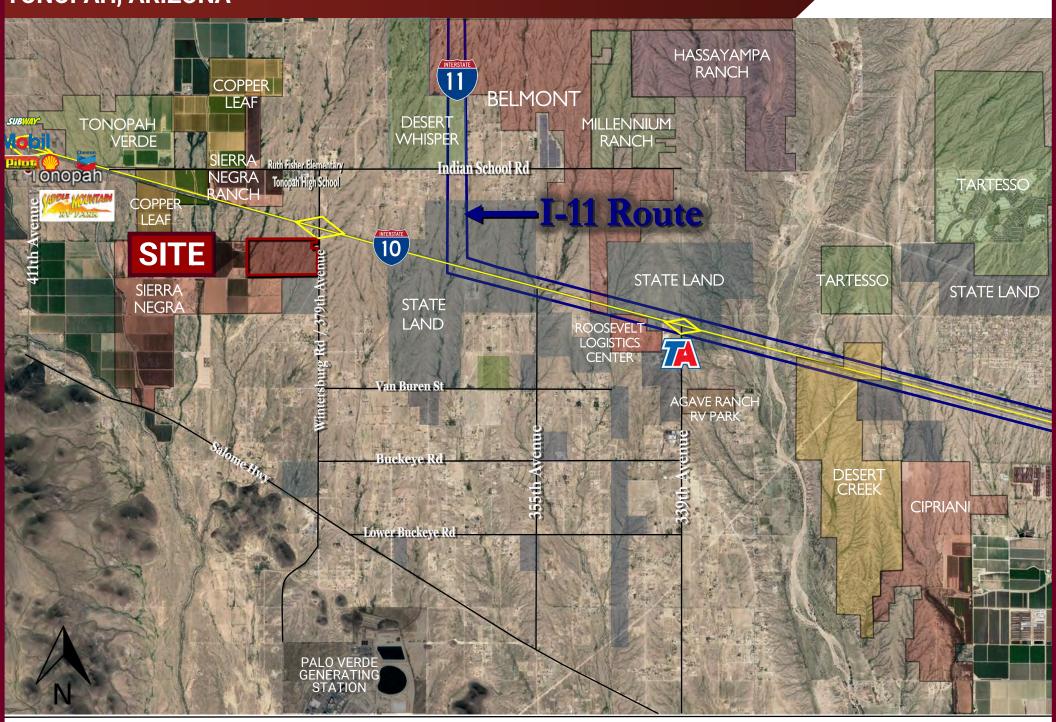

### WINTERSBURG ROAD (379TH AVENUE) & INTERSTATE 10 TONOPAH, ARIZONA

#### **HIGHLIGHTS**

- Fantastic opportunity for multiple uses such as Data Center, Industrial, Outdoor Event Venue, Motorsports Park, Mixed-Use Commercial, and many other uses.
- Easy access off of Interstate 10 with a built out traffic interchange at Wintersburg Road.
- Multiple planned communities within close range of the property.