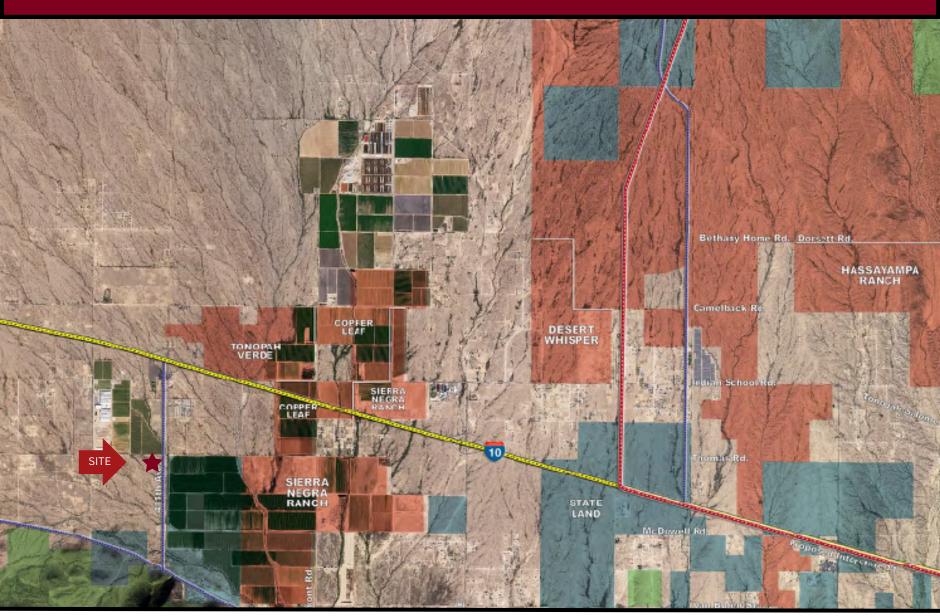

### SWC 411<sup>TH</sup> AVE & W THOMAS RD

#### **HIGHLIGHTS**

- 1 Mile away from interstate 10
- APS power to the property
- Multiple planned communities within close proximity of the property
- Paved road access
- Property is flat and very buildable