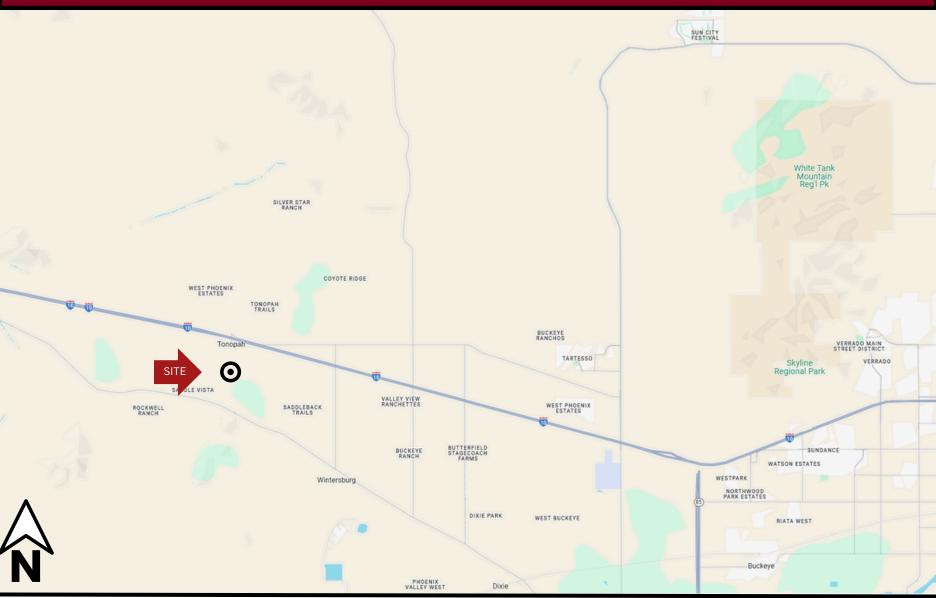

### SWC 411<sup>TH</sup> AVE & W THOMAS RD

#### **HIGHLIGHTS**

- 1 Mile away from interstate 10
- APS power to the property
- Multiple planned communities within close proximity of the property
- Paved road access
- Property is flat and very buildable