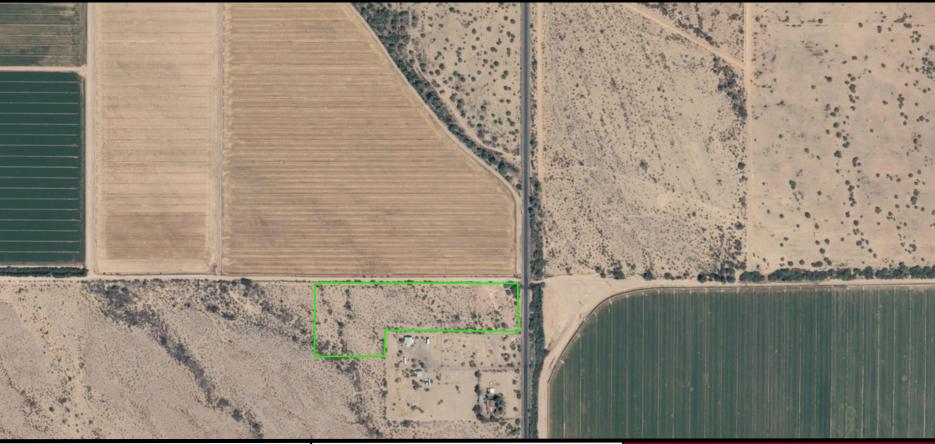

### SWC 411<sup>TH</sup> AVE & W THOMAS RD

#### **DETAILS**

• SIZE: 10.71 +/- ACRES

PRICE: \$642,757.00

PARCEL NUMBER: 506-34-059C

• ZONING: RU-43

#### **HIGHLIGHTS**

- 1 Mile away from interstate 10
- APS power to the property
- Multiple planned communities within close proximity of the property
- Paved road access
- Property is flat and very buildable