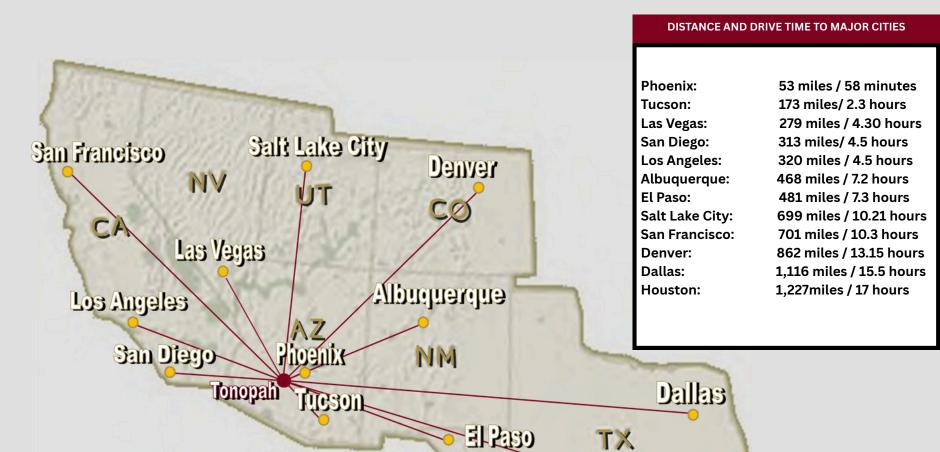

### SWC 411<sup>TH</sup> AVE & W THOMAS RD



#### **DETAILS**

• SIZE: 10.71 +/- ACRES

PRICE: \$642,757.00

PARCEL NUMBER: 506-34-059C

• ZONING: RU-43

#### CONTACT

ADAM VALLES- LAND SPECIALIST VALLES@WESTERNLANDCO.NET

O: 623-977-4900 M: 480-636-9987 F: 888-901-4243

Scott Truitt- Designated Broker Truitt@Westernlandco.net WESTERNLANDCO.NET

O: 623-977-4900 M: 480-636-9987 F: 888-901-4243

#### **HIGHLIGHTS**

- 1 Mile away from interstate 10
- APS power to the property
- Multiple planned communities within close proximity of the property
- Paved road access
- Property is flat and very buildable

# SWC 411TH AVE & W THOMAS RD





Adam Valles- Sales Associate 8040 E Morgan Trail, Suite 22 Scottsdale, Arizona 85258 Office: 623-977-4900 Mobile: 480-636-9987 Fax: 888-901-243





Adam Valles- Sales Associate 8040 E Morgan Trail, Suite 22 Scottsdale, Arizona 85258 Office: 623-977-4900 Mobile: 480-636-9987

Houston

Fax: 888-901-243

## SWC 411<sup>TH</sup> AVE & W THOMAS RD





Adam Valles- Sales Associate 8040 E Morgan Trail, Suite 22 Scottsdale, Arizona 85258 Office: 623-977-4900 Mobile: 480-636-9987

Fax: 888-901-243