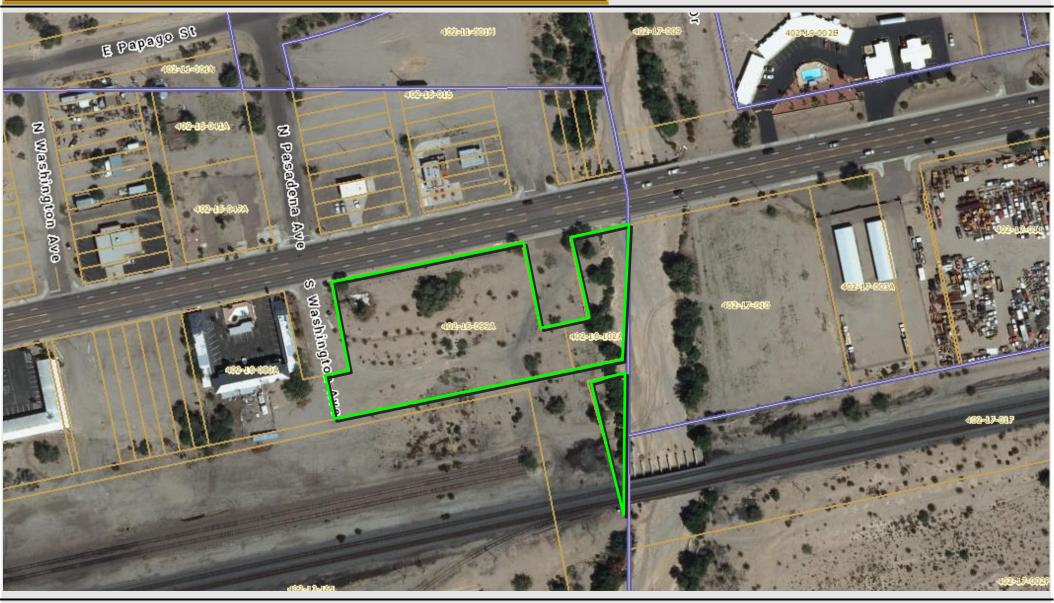

## MC-85 (PIMA ST.) & WASHINGTON AVE.

GILA BEND, ARIZONA

**PRICE:** \$200,000.00

**ASSESSOR'S PARCEL NUMBERS:** 402-16-099A, 402-16-102A, 402-16-103

**ZONING**: B-2 (402-16-099A and 402-16-102A) I-2 (402-16-103)

**PROPERTY SIZE:** 2.76 +/- Acres

**UTILITIES:** Power: APS - Phone: CenturyLink - Water/Sewer: Town of Gila Bend **COMMENTS:** Fantastic Gila Bend opportunity. This property is located off the main arterial in Gila Bend with great visibility. Please call or email with any questions.