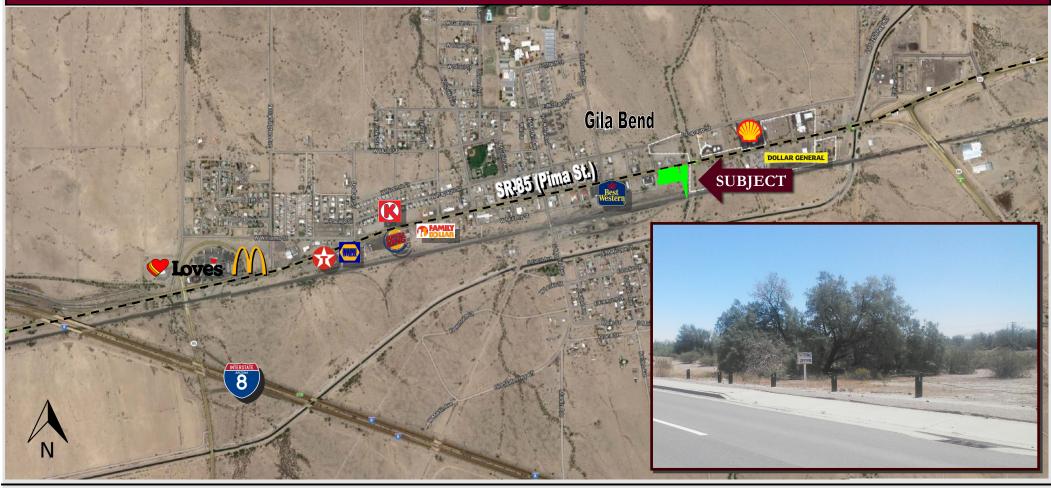

## MC-85 (PIMA ST.) & WASHINGTON AVE.

GILA BEND, ARIZONA

**PRICE:** \$200,000.00

**ASSESSOR'S PARCEL NUMBERS:** 402-16-099A, 402-16-102A, 402-16-103

**ZONING**: B-2 (402-16-099A and 402-16-102A) I-2 (402-16-103)

**PROPERTY SIZE:** 2.76 +/- Acres

**UTILITIES:** Power: APS - Phone: CenturyLink - Water/Sewer: Town of Gila Bend **COMMENTS:** Fantastic Gila Bend opportunity. This property is located off the main arterial in Gila Bend with great visibility. Please call or email with any questions.